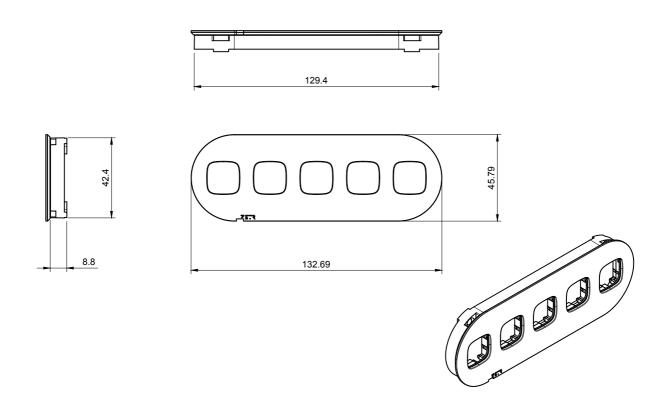

#### **SPECIFICATIONS**

Surface Finish: Matte Black or Matte White as standard plus optional decorative metal cover

Switch Grid Depth: 8 mm

Switch Grid Body Height: 42 mm Switch Grid Width: 129 mm

Embedding Depth: 11 mm (Including faceplate)

Faceplate Height: 46 mm Faceplate Width: 132 mm

Material: PC (polycarbonate) for skin

Product Certifications: RCM Registered Australia/ New Zealand

Report Number: 0930ZET13\_3112P

Compliance: AS/NZS 3112, AS/NZS 3100+A1, AS/NZS 60335

ZETR 13-5F + 13-5-X

OVERALL DIMENSIONS

ZETR Pty Ltd PO Box 1214, Newport NSW, Australia 2106 Phone: +614 20 300 320 Email: <u>contact@zetr.com.au</u> <u>www.zetr.com.au</u>