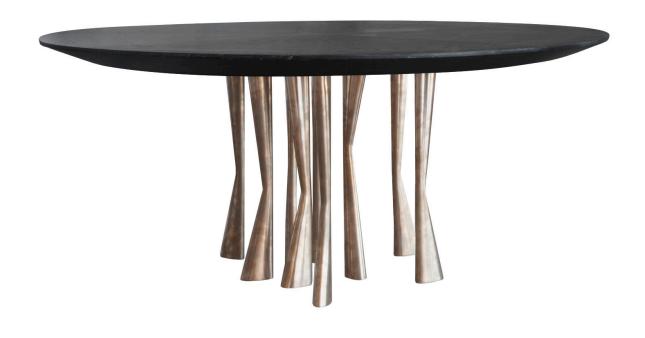

# **ANTLER TABLE**

Shown in pinwheel matched cerused oak veneer with solid cast bronze legs.

### TIMBER

Standard finishes: light oak, medium aged oak, dark oak Special finishes: Cerused oak, white washed oak

#### **METAL**

Special finishes: Solid bronze, aluminum.

#### PAINT

Aluminum legs: Standard finishes: black; white; grey. RAL/Pantone colours available for additional cost.

# DIMENSIONS

Standard size: Diameter: 1750mm; Height: 750mm

## ADDITIONAL INFORMATION

7 legs is the standard amount, however more legs can be included for additional cost.

Custom sizes and finishes available on request. Designed and made in Australia. These artisan pieces will have natural variations as typical of hand made products