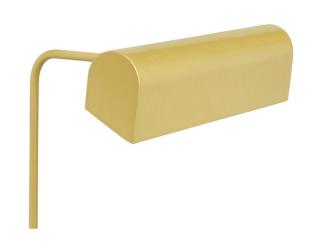

## **PRODUCT DESCRIPTION**

**DESCRIPTION** LED PICTURE LIGHT - CLASSIC STYLE **CATEGORY** IP20 - FOR INDOOR USE ONLY

**MATERIAL ALUMINIUM** 

**FINISH** WHITE | BLACK | GOLD | BRONZE | CUSTOM

**DIMMING** 1-10V | DALI | PHASE | LOCAL DIM **POWER SUPPLY** REMOTE CONSTANT CURRENT **ACCESSORIES** INTEGRAL ANTI-GLARE LOUVRE

**ROTATION** 60° TILT

# ARM MOUNTING OPTIONS

**ARM TYPE** 

TM PICTURE LIGHT ARM

TM SWAN **NECK ARM** 

STRAIGHT ARM