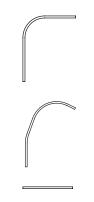

# ARM MOUNTING OPTIONS

**ARM TYPE** 

TM PICTURE LIGHT ARM

TM SWAN **NECK ARM** 

STRAIGHT ARM

30. 3000K 40. 4000K (custom) **ARM LENGTH** 1. 150mm 2. 200mm

3. 250mm 4. 300mm 5. 350mm

6 400mm 7. 450mm **ARM TYPE** 

2. SWAN NECK 3. STRAIGHT C. CUSTOM

1. PICTURE LIGHT

05. PICTURE LIGHT 06. JOINERY BUSH