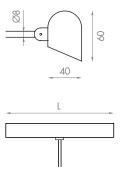

# TM CLASSIC

### **350** LED PICTURE LIGHT









 $(\epsilon)$ 











## **PRODUCT DESCRIPTION**

**DESCRIPTION** LED PICTURE LIGHT - CLASSIC STYLE **CATEGORY** IP20 - FOR INDOOR USE ONLY

**MATERIAL ALUMINIUM** 

**FINISH** WHITE | BLACK | GOLD | BRONZE | CUSTOM

**DIMMING** 1-10V | DALI | PHASE | LOCAL DIM **POWER SUPPLY** REMOTE CONSTANT CURRENT **ACCESSORIES** INTEGRAL ANTI-GLARE LOUVRE

**ROTATION** 60° TILT

# LIGHT ENGINE

**POWER** AS DETAILED BELOW PER FIXING LENGTH

**CURRENT** 700mA CONSTANT CURRENT LUMENS 87 lm/W 3000K | 80lm/W 2700K

**COLOUR RENDERING** 96CRI typical

**COLOUR TEMP.** 2700K (std.) | 3000K | 4000K (on request)

40° PICTURE LIGHT WASH **BEAM DISTRIBUTION** 

**LAMP LIFE** 50.000hrs

# DIMENSIONS

# ARM MOUNTING OPTIONS







**ARM TYPE** 

TM PICTURE LIGHT ARM

TM SWAN **NECK ARM** 

STRAIGHT ARM

#### PRODUCT CODE 350.XXX.0X.XX.X.X.X.X

| LUMINAIRE TYPE  | LENGTH             |
|-----------------|--------------------|
| 350. TM CLASSIC | 010. 100mm (2.3W)  |
|                 | 025. 250mm (4.5W)  |
|                 | 040. 400mm (6.7)   |
|                 | 055. 550mm (9.0W)  |
|                 | 070. 700mm (11.2W) |
|                 | 085. 850mm (13.5W) |

100. 1000mm (15.7W) 115. 1150mm (17.9W) 130. 1300mm (20.2W) 145. 1450mm (22.4W)

**FINISH** 01. WHITE 9010 02. BLACK 9005

03. BRUSHED ALU 04. GOLD P/C 05. ANT. BRONZE PLATE 06. BRONZE P/C CU. CUSTOM

**COLOUR TEMP** 27. 2700K (std.)

30. 3000K 40. 4000K (custom) **ARM LENGTH** 1. 150mm 2. 200mm

3. 250mm 4. 300mm 5. 350mm

6 400mm 7. 450mm **ARM T