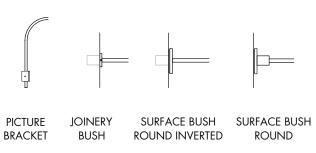

# ARM MOUNTING OPTIONS

**ARM TYPE** 

TM PICTURE LIGHT ARM

TM SWAN **NECK ARM** 

STRAIGHT ARM

30. 3000K 40. 4000K (custom) **ARM LENGTH** 1. 150mm 2. 200mm

3. 250mm 4. 300mm 5. 350mm

6 400mm 7. 450mm **ARM TYPE** 

2. SWAN NECK 3. STRAIGHT C. CUSTOM

1. PICTURE LIGHT

05. PICTURE LIGHT 06. JOINERY BUSH

08. SURFACE BUSH ROUND 09. SURFACE BUSH SQUARE

SURFACE PLATE

MOUNTING

10. PICTURE LIGHT

**DIMMING PROTOCOL** 

1. 0-10V/1-10V 2. DALI PHASE

4. LOCAL DIM (STANDARD)

TM LIGHTING GALLERY 7 Cubitt Street | London | WC1X 0LN | +44 207 278 1600 | sales@tmlighting.com | www.tmlighting.com | www.tmlighting.com