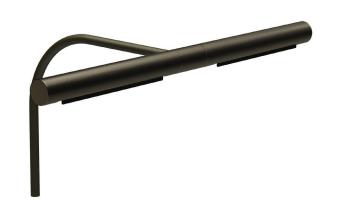

# TM SLIMLIGHT

**380** LED PICTURE LIGHT

### PRODUCT DESCRIPTION

**DESCRIPTION** MINI LED PICTURE LIGHT SUITABLE FOR

CANVASES UP TO 900 x 900 mm

**CATEGORY** IP20 - FOR INDOOR USE ONLY

MATERIAL MACHINED ALUMINIUM

**FINISH** BRUSHED | POLISHED | ANODISED | PLATED

## **ARM TYPE**

TM PICTURE LIGHT ARM

TM SWAN **NECK ARM** 

STRAIGHT ARM