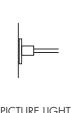

# TM SLIMLIGHT

**380** LED PICTURE LIGHT

### PRODUCT DESCRIPTION

**DESCRIPTION** MINI LED PICTURE LIGHT SUITABLE FOR

CANVASES UP TO 900 x 900 mm

**CATEGORY** IP20 - FOR INDOOR USE ONLY

MATERIAL MACHINED ALUMINIUM

**FINISH** BRUSHED | POLISHED | ANODISED | PLATED