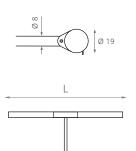

# **DIMENSIONS**

#### **LUMINAIRE TYPE**

380. TM SLIMLIGHT

LENGTH (L) 32. 325mm (4W) 42. 425mm (6W)