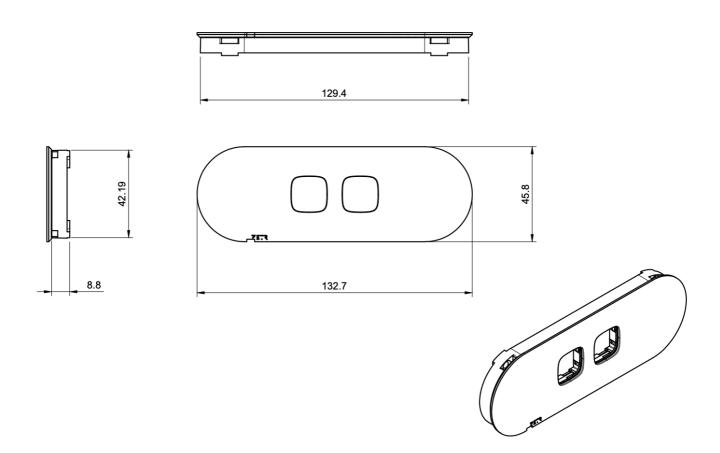

#### **SPECIFICATIONS**

Surface Finish: Matte Black or Matte White as standard plus optional decorative metal cover

Switch Grid Depth: 8 mm

Switch Grid Body Height: 42 mm Switch Grid Width: 129 mm

Embedding Depth: 11 mm (Including faceplate)

Faceplate Height: 46 mm Faceplate Width: 132 mm

Material: PC (polycarbonate) for skin

Product Certifications: RCM Registered Australia/ New Zealand

Report Number: 0930ZET13\_3112P

Compliance: AS/NZS 3112, AS/NZS 3100+A1, AS/NZS 60335

ZETR 13-2F + 13-2F-X

OVERALL DIMENSIONS

ZETR Pty Ltd PO Box 1214, Newport NSW, Australia 2106 Phone: +61 2 9443 4512 Email: contact@zetr.com.au www.zetr.com.au

# 13\_series Two Gang Switch Grid + Faceplate