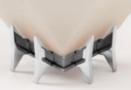

## The HARLOW Series

Elegant sculptural light-fixture inspired by jewelry design featuring a mold-blown glass gem in a chic metallic setting to create an asymmetrical starburst of light.

HARLOW is available in various color ways, and held in a metallic frame referencing a prong setting, the alabaster glass makes for a beautiful diffuser of soft light, while the prong-inspired hardware adds glamour to each fixture.

All Gabriel Scott pieces are handmade in Canada.

GABRIEL st 2012 COTT

### Large HARLOW Chandelier

Satin Brass Frame Alabaster-White Blown-Glas: 76″ x 34″ x 42″ H +stem

### Large HARLOW Chandelier

Satin Brass Frame Alabaster-White Blown-Glass 76" x 34" x 42" H +stem