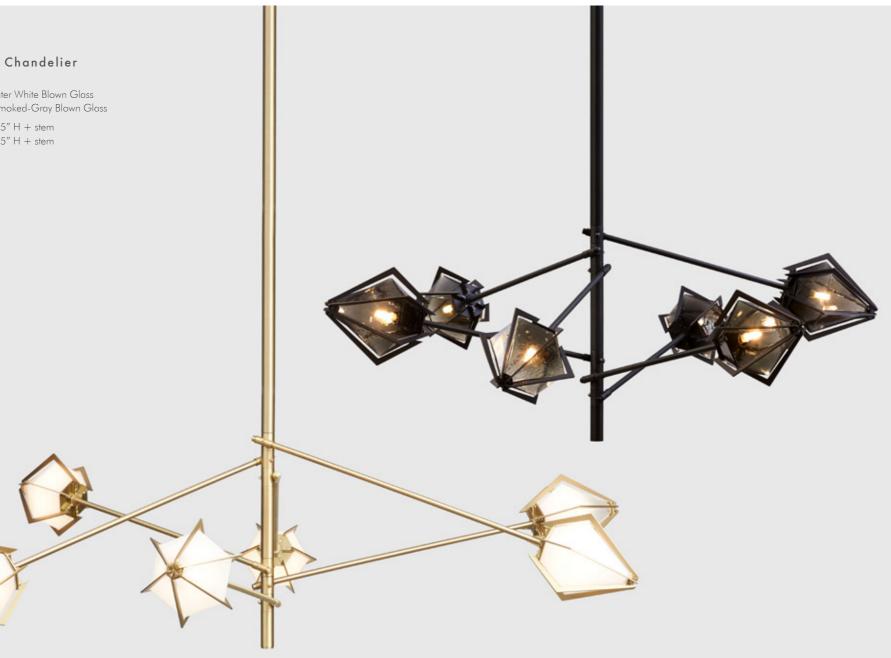

### HARLOW Spoke Chandelier

As shown: Satin Brass Frame, Alabsater White Blown Glass Blackened Steel Frame, Smoked-Gray Blown Glass

Large Spoke: 64" D x 17.5" H + stem Small Spoke: 52" D x 17.5" H + stem

#### HARLOW Pendants

As shown: Satin Brass Frame, Alabaster-White Satin Copper Frame, Alabaster-White

Opposite Page: Black Steel Frame, Smoked Blown-Glass

> Small: 14" D x 12" H +stem Large: 20" D x 18" H +stem X-Large: 25" D x 23" H +stem