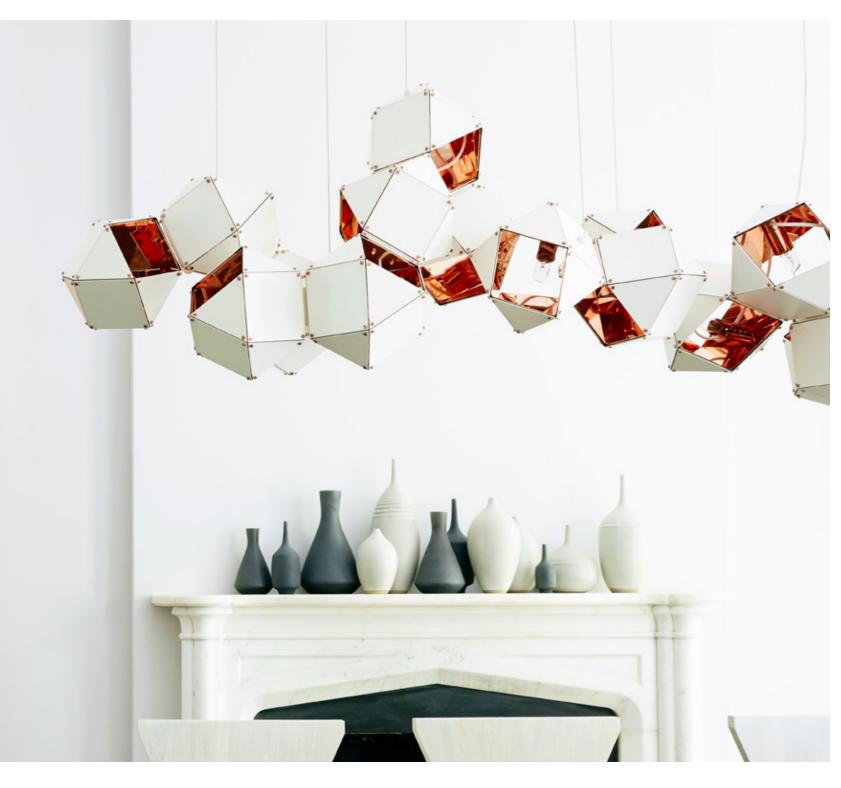

## The WELLES Series

Made up of a sequence of interconnected geometric shapes, the WELLES is a modular and customizable lighting-system that forms sculptural and organic shapes in all its various configurations and silhouettes.

From long branches to large clusters, the nature of this metallic light-fixture allows for infinite silhouette options.

All Gabriel Scott pieces are handmade in Canada.

### GO CUSTOM!

Custom Sizes & Configurations Available.

Made up of a series of interconnected geometric shapes, The WELLES is a modular and customizable light-system that form a sculptural and organic shape in all its various configurations and dimensions.

From long branches, to large clusters, to vertical strands - the nature of this metallic light-fixture allows for infinite silhouette options.

The WELLES is UL listed.

### WELLES Central

As shown: Satin Copper exterior & interior Satin Brass exterior & interior 28″D x 16″ H +stem WELLES Long Chandelier As shown: Matte White exterior, Satin Copper interior 96" x 18" x 18" H +drop