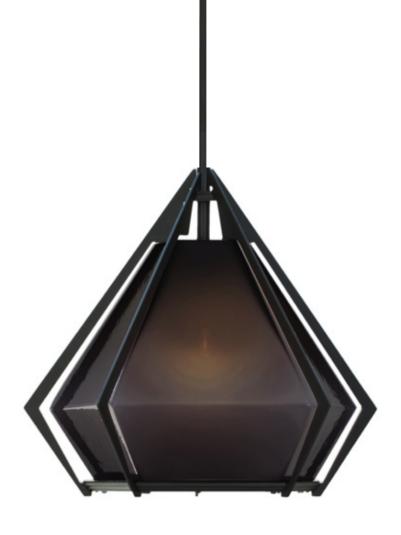

#### HARLOW Pendants

As shown: Satin Brass Frame, Alabaster-White Satin Copper Frame, Alabaster-White

Opposite Page: Black Steel Frame, Smoked Blown-Glass

> Small: 14" D x 12" H +stem Large: 20" D x 18" H +stem X-Large: 25" D x 23" H +stem