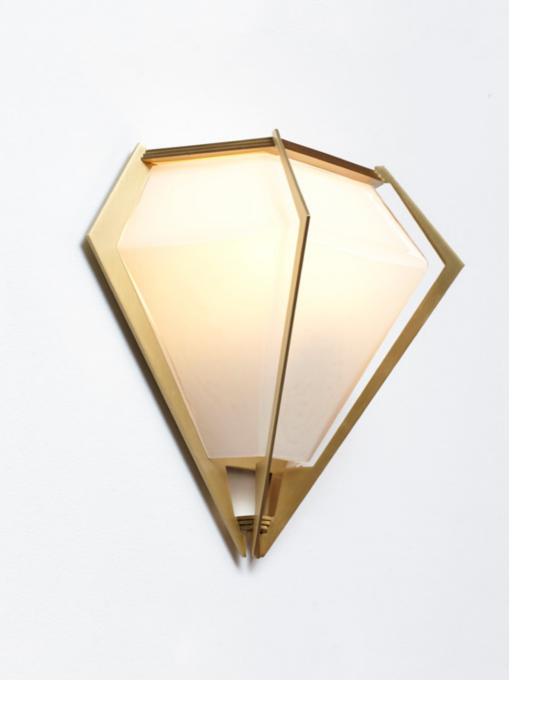

## The HARLOW Series

Elegant sculptural light-fixture inspired by jewelry design featuring a mold-blown glass gem in a chic metallic setting to create an asymmetrical starburst of light.

HARLOW is available in various color ways, and held in a metallic frame referencing a prong setting, the alabaster glass makes for a beautiful diffuser of soft light, while the prong-inspired hardware adds glamour to each fixture.