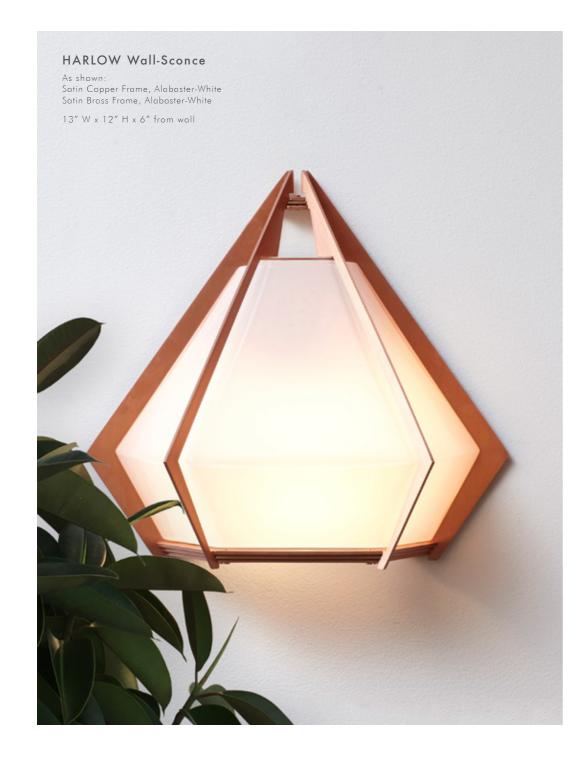

## The HARLOW Series

Elegant sculptural light-fixture inspired by jewelry design featuring a mold-blown glass gem in a chic metallic setting to create an asymmetrical starburst of light.

HARLOW is available in various color ways, and held in a metallic frame referencing a prong setting, the alabaster glass makes for a beautiful diffuser of soft light, while the prong-inspired hardware adds glamour to each fixture.