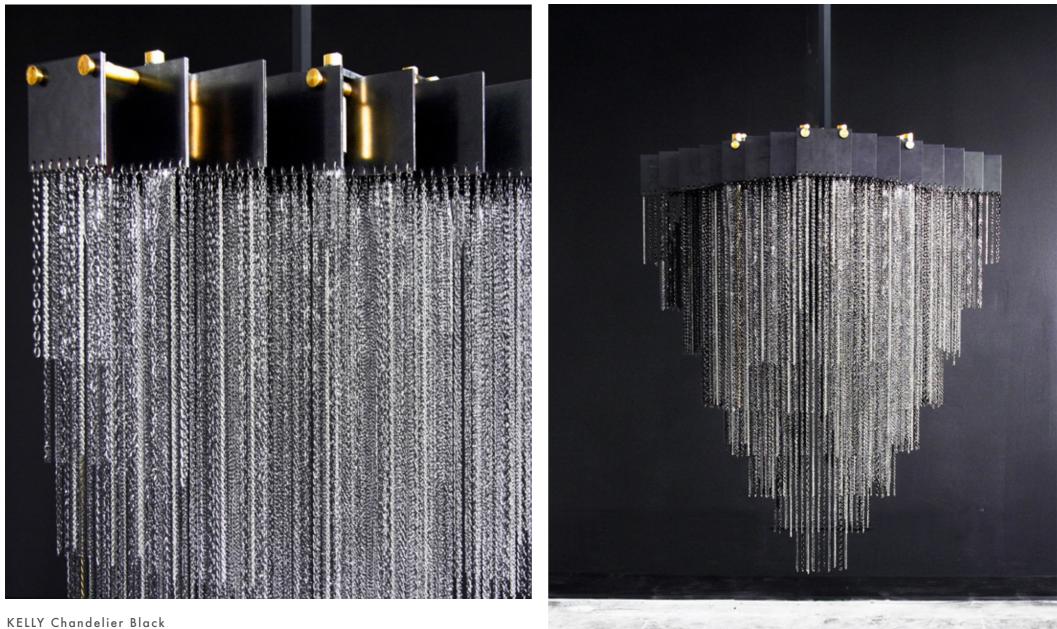

### The KELLY Chandelier

A bold and elegant sculptural light fixture, the KELLY Chandelier holds over a half-kilometer of reflective chain to generate a staggered and diametrically exquisite geometrical form. Light glimmers throughout the chain for to create a soft glistening cloud effect.

Available in black steel with black and silver chain, or entirely in brass.

All Gabriel Scott pieces are handmade in Canada.

GABRIEL «st 1011 COTT

### As shown: Black Steel Blades, Satin Brass Hardware 1/2 Kilometer of Black & Silver Chain 32" x 32" x 40" H +stem

With backgrounds in architecture, industrial design and jewelry-making, Gabriel Kakon and Scott Richler bring a multidisciplinary set of skill and style to the furniture & lighting world as GABRIEL SCOTT.