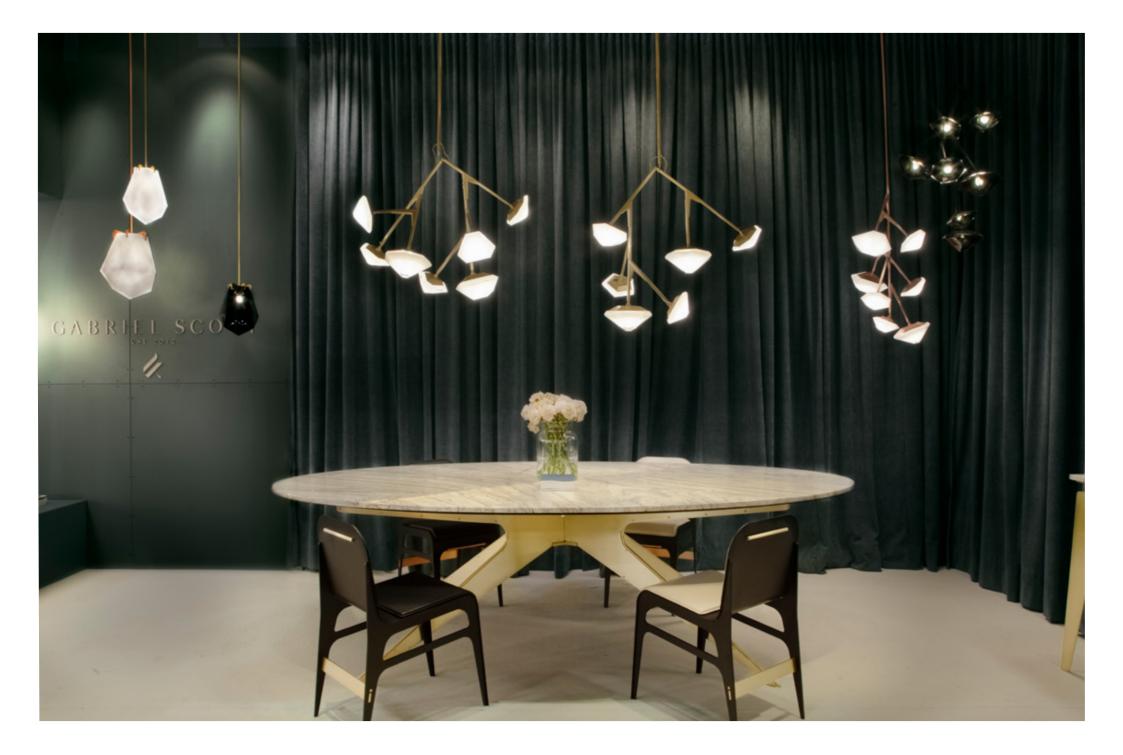

# The MYRIAD Series

The Myriad series is the newest addition to the GABRIEL SCOTT lighting family. Inspired by nature's bioluminescent organisms, this modular series is made up of the brand's signature double-blown glass and satin metallic hardware. Its articulated stems carry the soft-lit pivoting heads to create a delicate, asymmetric and ever-changing silhouette.

These fine, jewel-like fixtures are offered in assorted arrangements and available in various metal and glass finishes.

All Gabriel Scott pieces are handmade in Canada.

GABRIEL scott

### MYRIAD X-Long 13 Chandelier

Satin Brass Frame Alabaster-White Double-Blown Glas 80″ x 20″ x 29″ H +stem