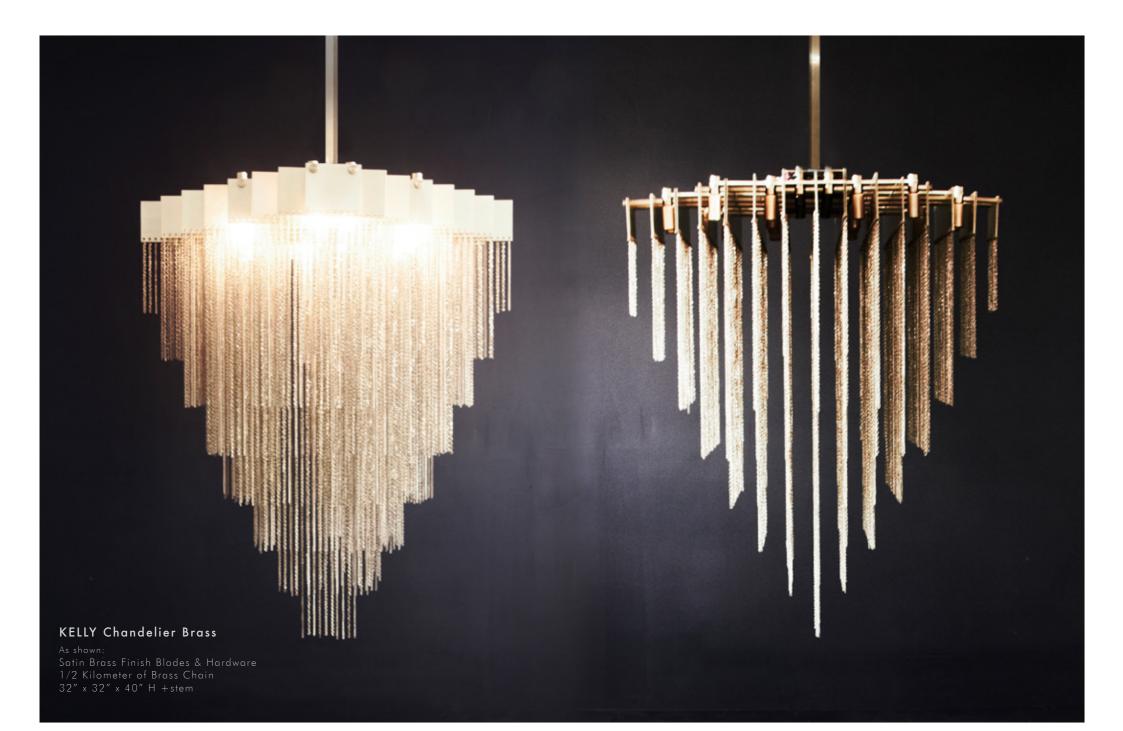

### The KELLY Chandelier

A bold and elegant sculptural light fixture, the KELLY Chandelier holds over a half-kilometer of reflective chain to generate a staggered and diametrically exquisite geometrical form. Light glimmers throughout the chain for to create a soft glistening cloud effect.

Available in black steel with black and silver chain, or entirely in brass.

All Gabriel Scott pieces are handmade in Canada.

GABRIEL «st 1011 COTT