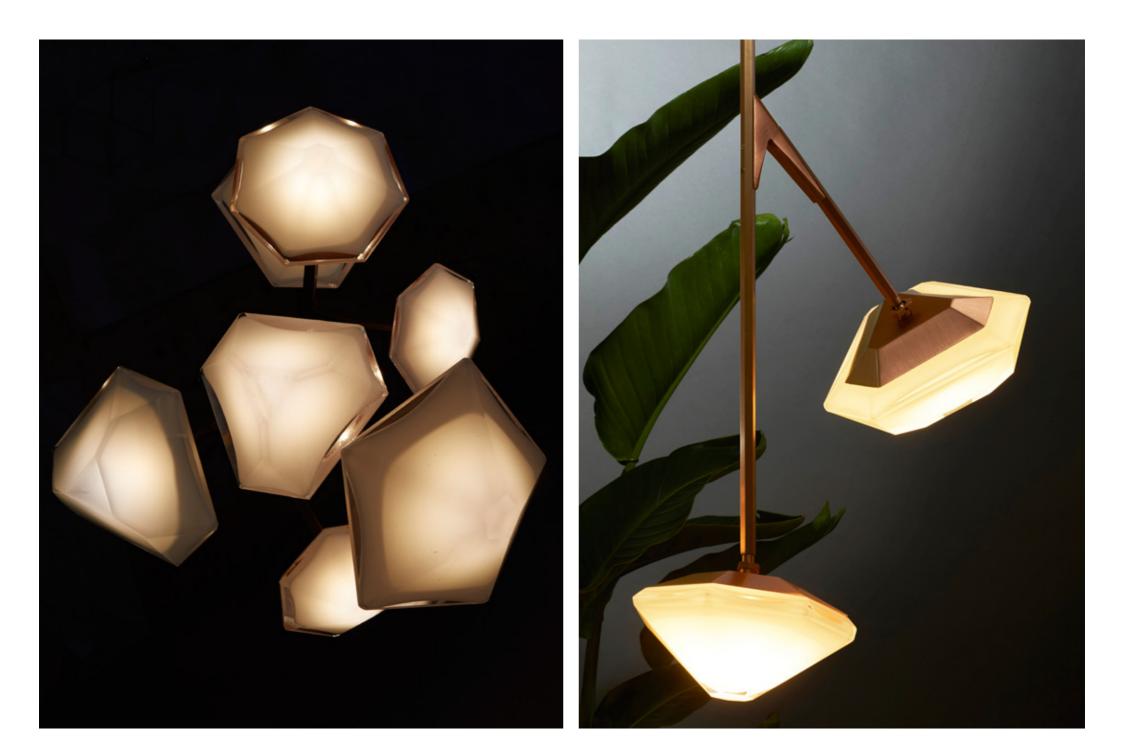

#### WELLES Double-Blown Glass Pendants, Hanging Sconce, and Wall-mount Sconce

As shown Alabaster-White, Smoked-Gray, Satin Copper and Satin Brass Hardware

7″Diax7.5″H +Drop