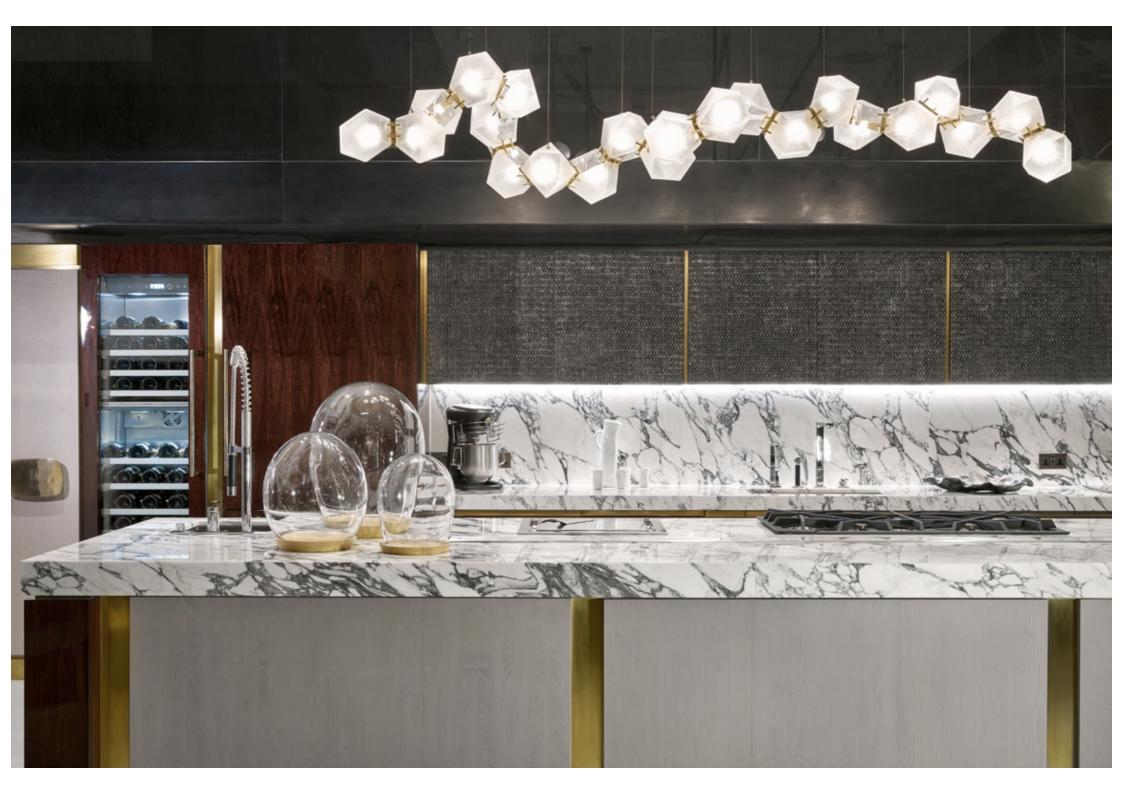

## The WELLES Series

Made up of a sequence of interconnected geometric shapes, the WELLES is a modular and customizable lighting-system that forms sculptural and organic shapes in all its various configurations and silhouettes.

From long branches to large clusters, the nature of this metallic light-fixture allows for infinite silhouette options.

All Gabriel Scott pieces are handmade in Canada.

From long branches, to large clusters, to vertical strands - the nature of this metallic light-fixture allows for infinite silhouette options.

The WELLES is UL listed.