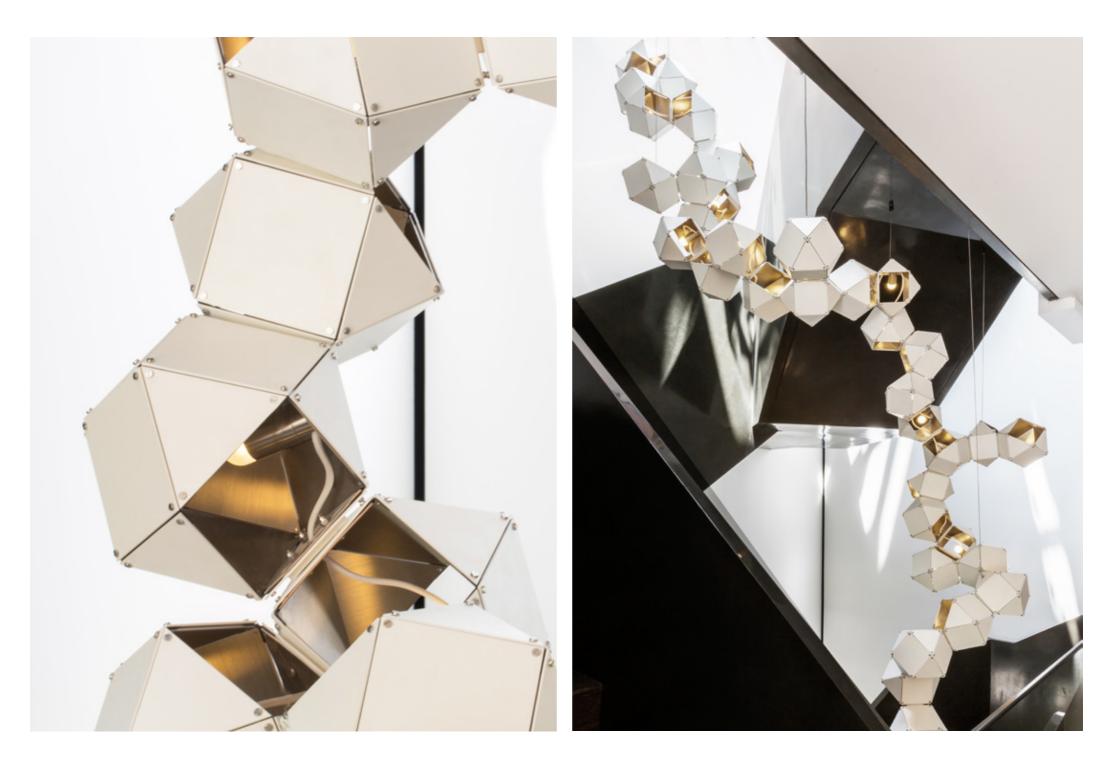

### GO CUSTOM!

Custom Sizes & Configurations Available.

Made up of a series of interconnected geometric shapes, The WELLES is a modular and customizable light-system that form a sculptural and organic shape in all its various configurations and dimensions.

From long branches, to large clusters, to vertical strands - the nature of this metallic light-fixture allows for infinite silhouette options.

The WELLES is UL listed.