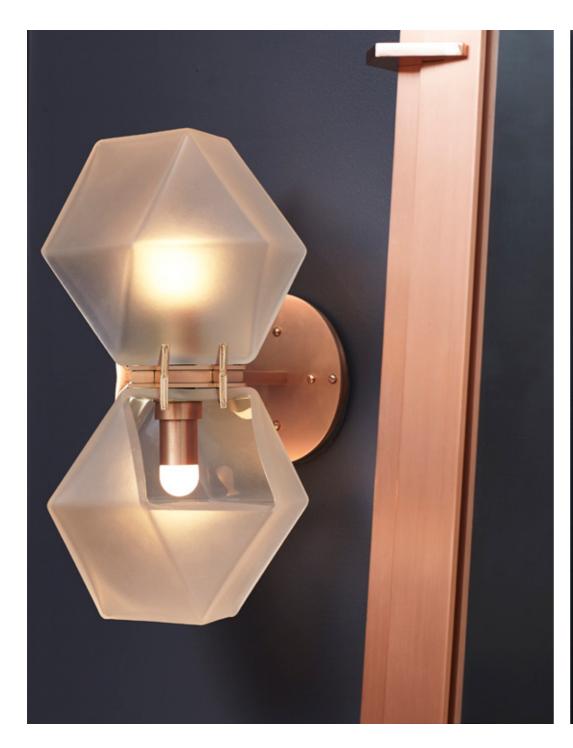

### WELLES Wall Sconce

As shown: Blackened Steel exterior, Satin Brass interior

Single Head: 6 " x 6" x 9" from wall Double Head: 6 " x 16 "x 9" from wall