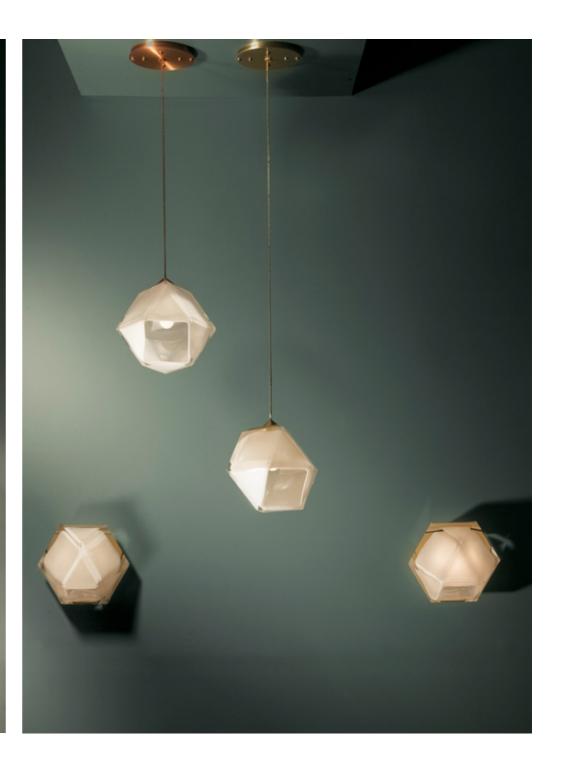

#### WELLES Double-Blown Glass Pendants, Hanging Sconce, and Wall-mount Sconce

As shown Alabaster-White, Smoked-Gray, Satin Copper and Satin Brass Hardware

7″Diax7.5″H +Drop