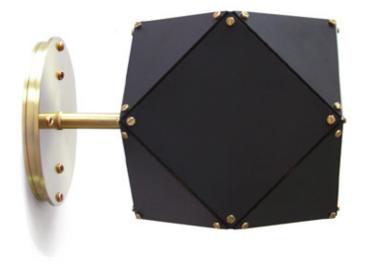

### WELLES Wall Sconce

As shown: Blackened Steel exterior, Satin Brass interior

Single Head: 6 " x 6" x 9" from wall Double Head: 6 " x 16 "x 9" from wall