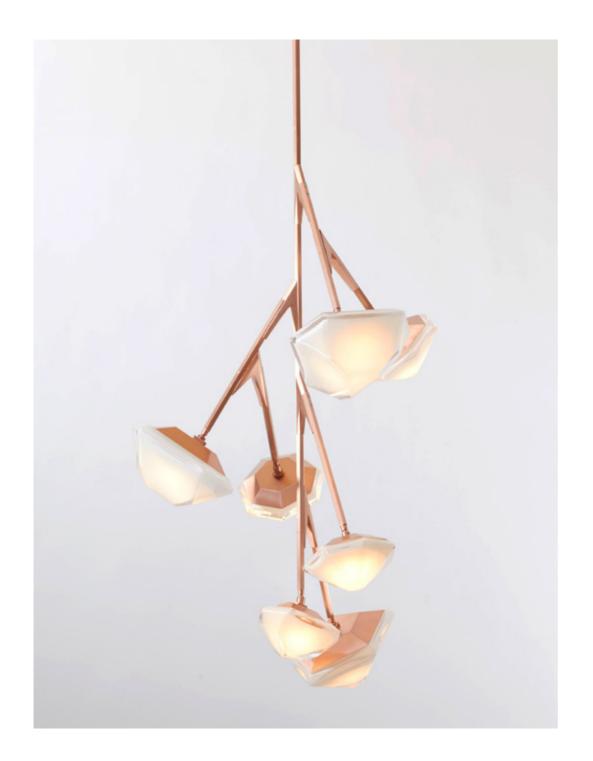

#### WELLES Double-Blown Glass Pendants, Hanging Sconce, and Wall-mount Sconce

As shown Alabaster-White, Smoked-Gray, Satin Copper and Satin Brass Hardware

7″Diax7.5″H +Drop