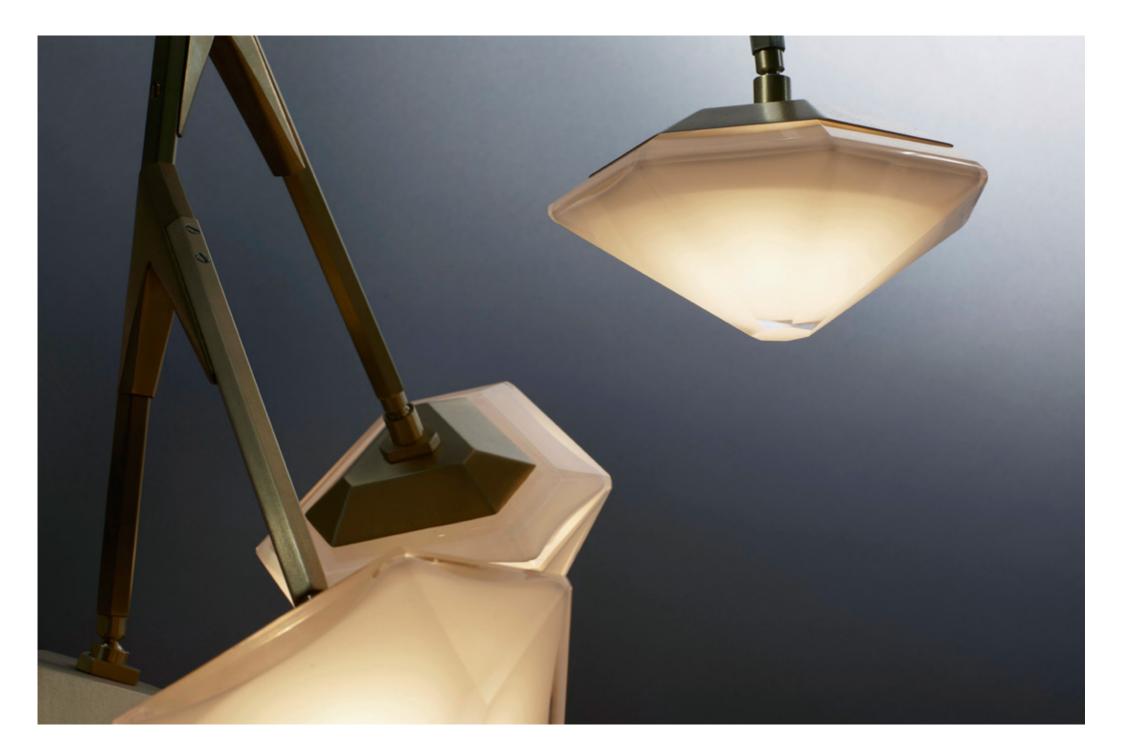

### WELLES Wall Sconce

As shown: Blackened Steel exterior, Satin Brass interior

Single Head: 6 " x 6" x 9" from wall Double Head: 6 " x 16 "x 9" from wall