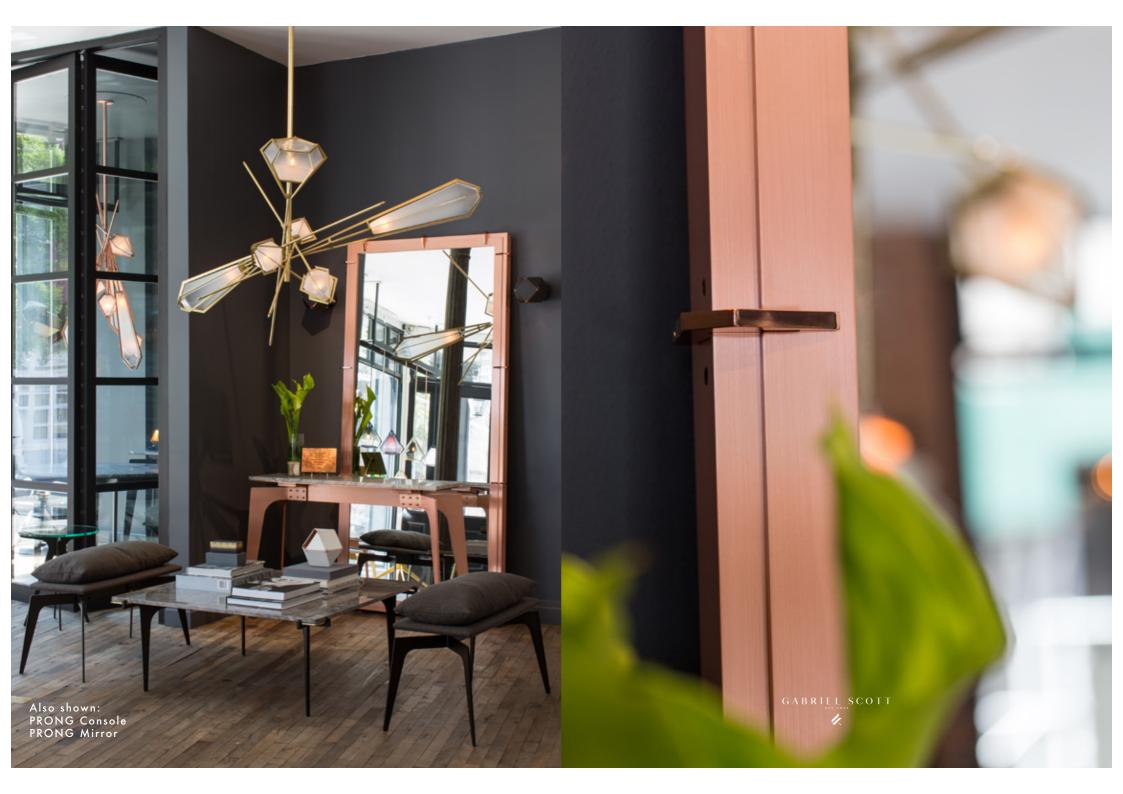

## The WELLES Series

Made up of a sequence of interconnected geometric shapes, the WELLES is a modular and customizable lighting-system that forms sculptural and organic shapes in all its various configurations and silhouettes.

From long branches to large clusters, the nature of this metallic light-fixture allows for infinite silhouette options.

All Gabriel Scott pieces are handmade in Canada.

### GO CUSTOM!

Custom Sizes & Configurations Available.

Made up of a series of interconnected geometric shapes, The WELLES is a modular and customizable light-system that form a sculptural and organic shape in all its various configurations and dimensions.

From long branches, to large clusters, to vertical strands - the nature of this metallic light-fixture allows for infinite silhouette options.

The WELLES is UL listed.