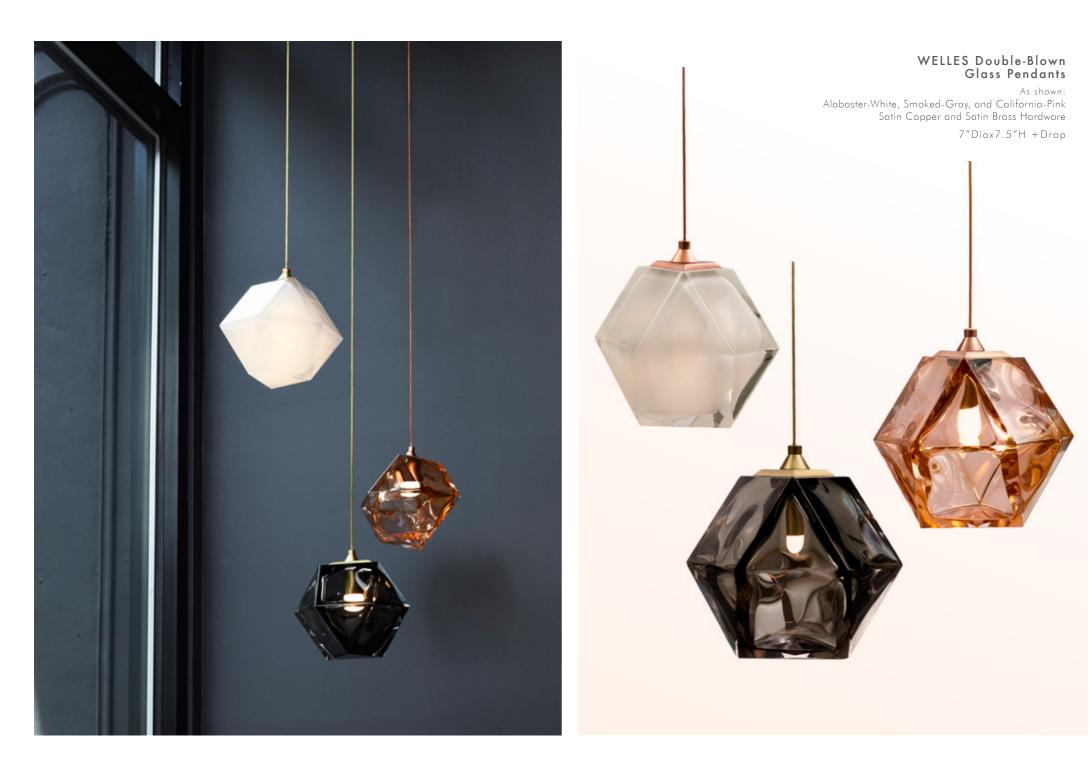

#### WELLES Double-Blown Glass Pendants, Hanging Sconce, and Wall-mount Sconce

As shown Alabaster-White, Smoked-Gray, Satin Copper and Satin Brass Hardware

7″Diax7.5″H +Drop