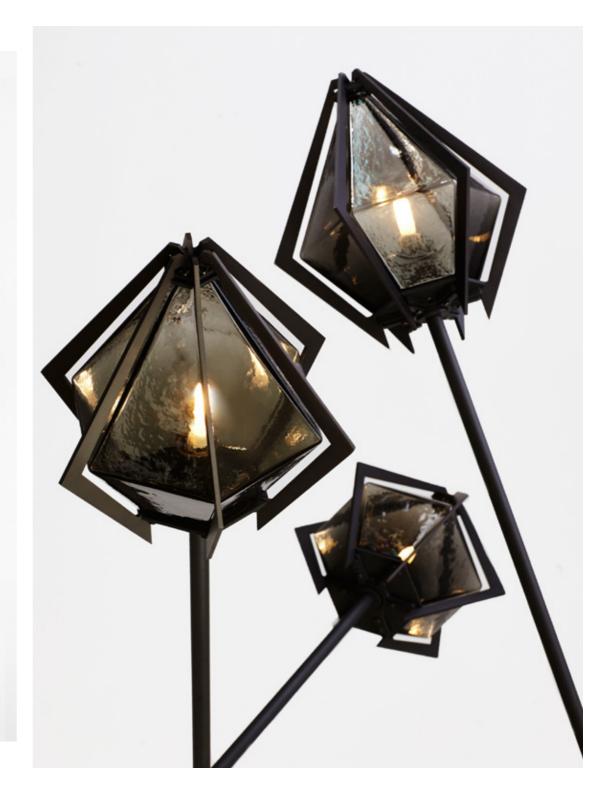

## The GLASS-WELLES Series

A new type of modular elegance, the WELLES bridges feminine and masculine sensibilities for a perfect blend of strength and sophistication.

Each one of a kind glass piece is mold-blown to generate a gem like form and create a bright diffused light. Polished prong-like hardware boldly supports each glass volume and holds the body of the overall organic silhouette.

## The BRIOLETTE Series

Named for its sharp edges and various facets, the BRIOLETTE Pendant is making its debut to the GABRIEL SCOTT collection.

Available in pendant and flush-mount application, the supporting prongs and signature double-blown glass are available in various tones and finishes.