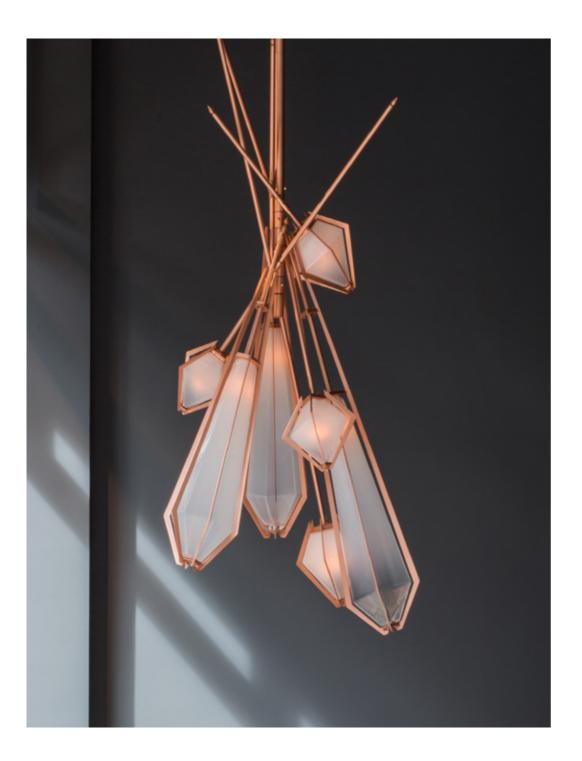

## The WELLES Series

Made up of a sequence of interconnected geometric shapes, the WELLES is a modular and customizable lighting-system that forms sculptural and organic shapes in all its various configurations and silhouettes.

From long branches to large clusters, the nature of this metallic light-fixture allows for infinite silhouette options.

All Gabriel Scott pieces are handmade in Canada.

#### WELLES Long Chandelier

As shown: Blackened Steel exterior, Satin Brass interior. 60" x 18" x 18" H + drop

Satin Brass

Black Steel / Satin Copper Black Steel / Satin Nickel