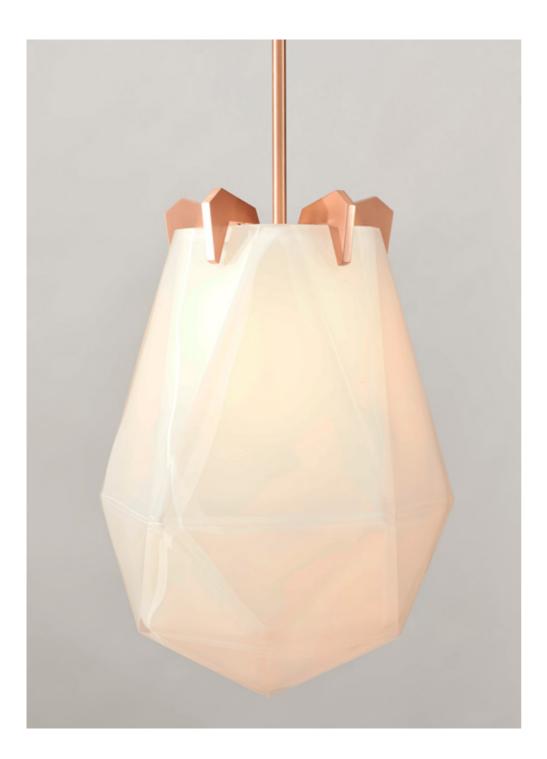

## The BRIOLETTE Series

Named for its sharp edges and various facets, the BRIOLETTE Pendant is making its debut to the GABRIEL SCOTT collection.

Available in pendant and flush-mount application, the supporting prongs and signature double-blown glass are available in various tones and finishes.

All Gabriel Scott pieces are handmade in Canada.

GABRIEL st 2012 COTT