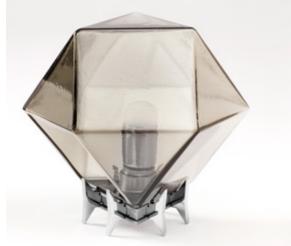

## The BRIOLETTE Series

Named for its sharp edges and various facets, the BRIOLETTE Pendant is making its debut to the GABRIEL SCOTT collection.

Available in pendant and flush-mount application, the supporting prongs and signature double-blown glass are available in various tones and finishes.

All Gabriel Scott pieces are handmade in Canada.

GABRIEL st 2012 COTT