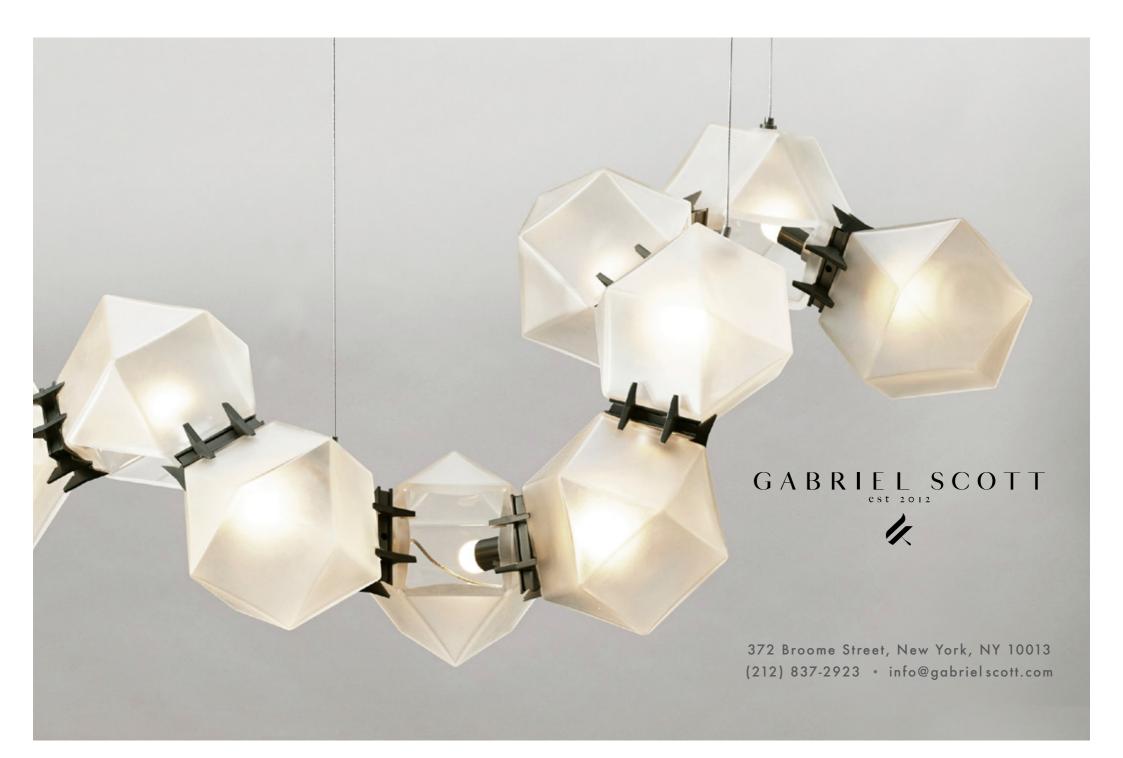

## The WELLES Series

Made up of a sequence of interconnected geometric shapes, the WELLES is a modular and customizable lighting-system that forms sculptural and organic shapes in all its various configurations and silhouettes.

From long branches to large clusters, the nature of this metallic light-fixture allows for infinite silhouette options.

All Gabriel Scott pieces are handmade in Canada.

#### WELLES Long Chandelier

As shown: Blackened Steel exterior, Satin Brass interior. 60" x 18" x 18" H + drop

Satin Brass

Black Steel / Satin Copper Black Steel / Satin Nickel