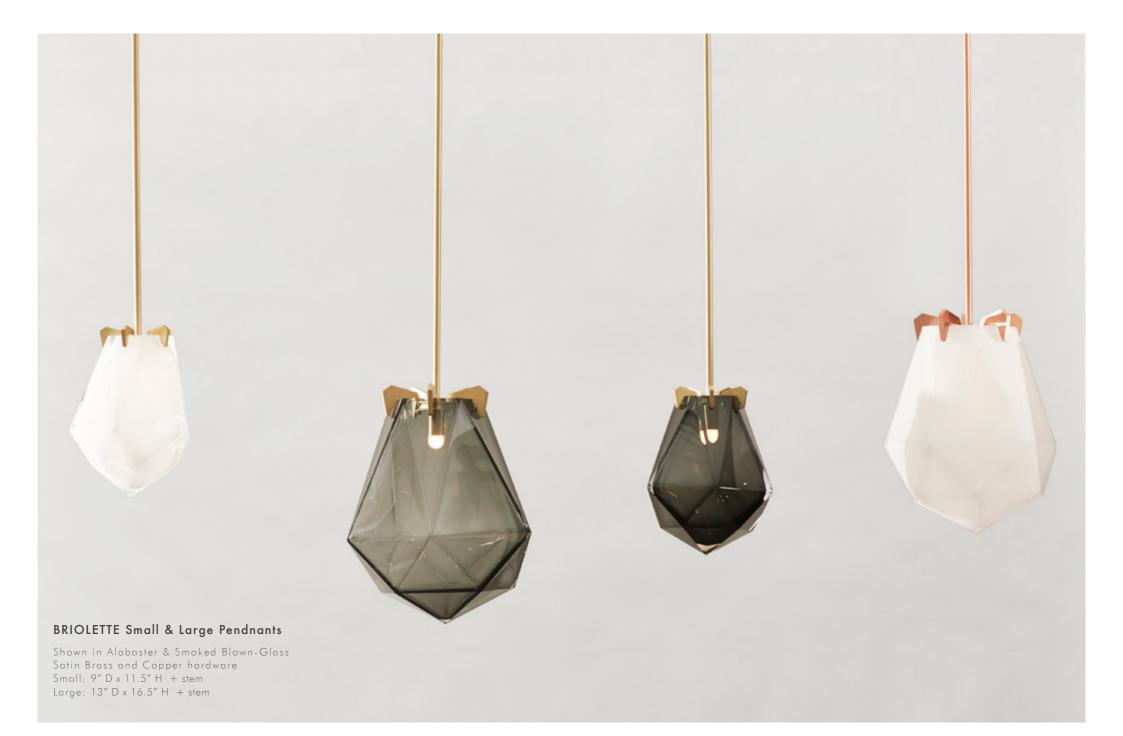

## The BRIOLETTE Series

Named for its sharp edges and various facets, the BRIOLETTE Pendant is making its debut to the GABRIEL SCOTT collection.

Available in pendant and flush-mount application, the supporting prongs and signature double-blown glass are available in various tones and finishes.

All Gabriel Scott pieces are handmade in Canada.

GABRIEL st 2012 COTT