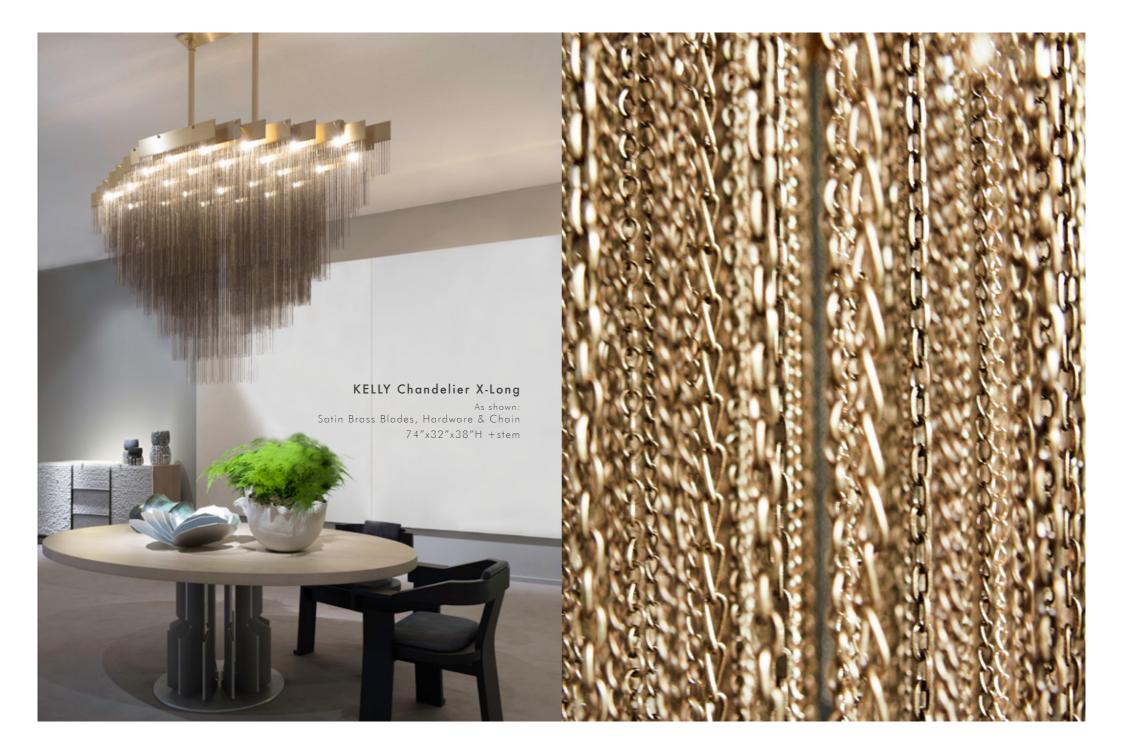

### The KELLY Chandelier

A bold and elegant sculptural light fixture, the KELLY Chandelier holds over a half-kilometer of reflective chain to generate a staggered and diametrically exquisite geometrical form. Light glimmers throughout the chain for to create a soft glistening cloud effect.

Available in black steel with black and silver chain, or entirely in brass.

All Gabriel Scott pieces are handmade in Canada.

GABRIEL «st 1011 COTT