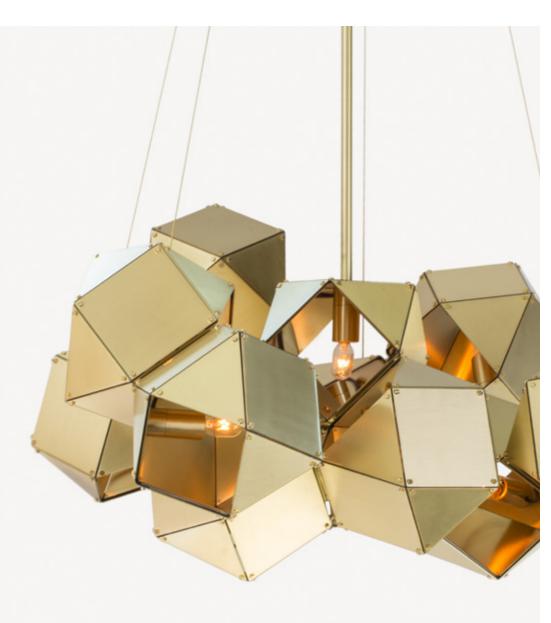

## The WELLES Series

Made up of a sequence of interconnected geometric shapes, the WELLES is a modular and customizable lighting-system that forms sculptural and organic shapes in all its various configurations and silhouettes.

From long branches to large clusters, the nature of this metallic light-fixture allows for infinite silhouette options.

All Gabriel Scott pieces are handmade in Canada.

### GO CUSTOM!

Custom Sizes & Configurations Available.

Made up of a series of interconnected geometric shapes, The WELLES is a modular and customizable light-system that form a sculptural and organic shape in all its various configurations and dimensions.

From long branches, to large clusters, to vertical strands - the nature of this metallic light-fixture allows for infinite silhouette options.

The WELLES is UL listed.