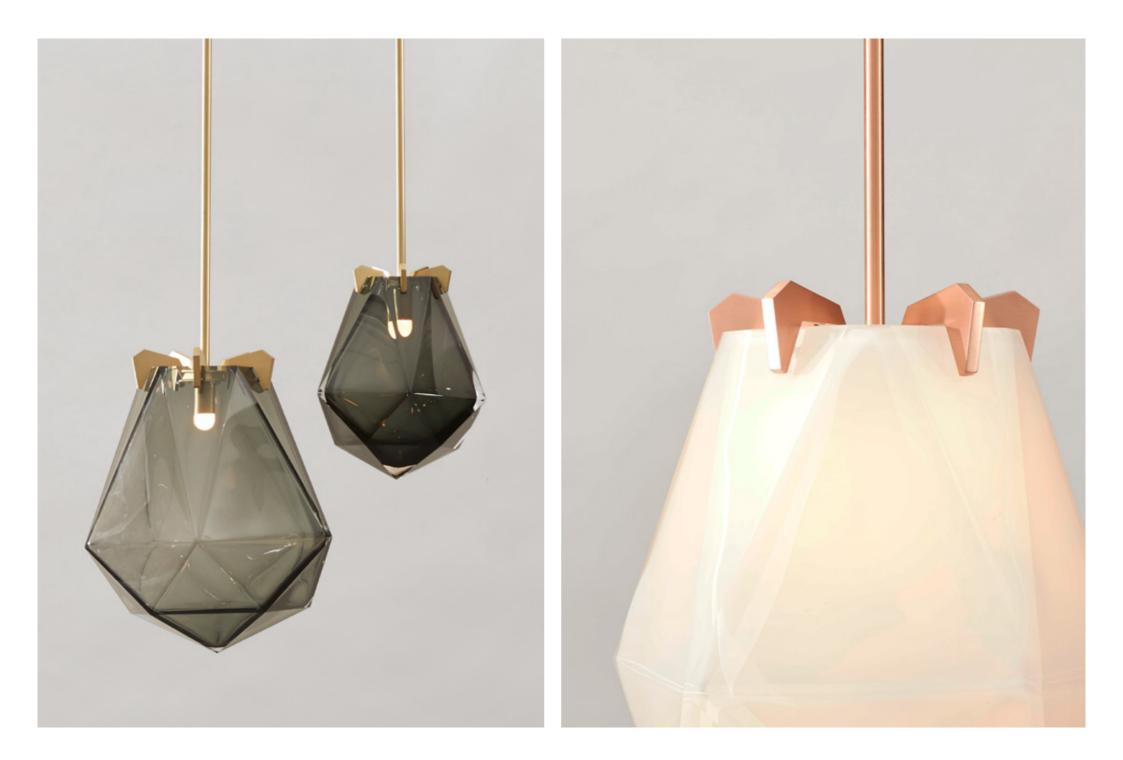

## The BRIOLETTE Series

Named for its sharp edges and various facets, the BRIOLETTE Pendant is making its debut to the GABRIEL SCOTT collection.

Available in pendant and flush-mount application, the supporting prongs and signature double-blown glass are available in various tones and finishes.

All Gabriel Scott pieces are handmade in Canada.

GABRIEL st 2012 COTT