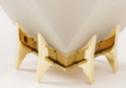

## The HARLOW Series

Elegant sculptural light-fixture inspired by jewelry design featuring a mold-blown glass gem in a chic metallic setting to create an asymmetrical starburst of light.

HARLOW is available in various color ways, and held in a metallic frame referencing a prong setting, the alabaster glass makes for a beautiful diffuser of soft light, while the prong-inspired hardware adds glamour to each fixture.

All Gabriel Scott pieces are handmade in Canada.

GABRIEL st 2012 COTT

### Large HARLOW Chandelier

Satin Brass Frame Alabaster-White Blown-Glas: 76″ x 34″ x 42″ H +stem

### Large HARLOW Chandelier

Satin Brass Frame Alabaster-White Blown-Glass 76" x 34" x 42" H +stem