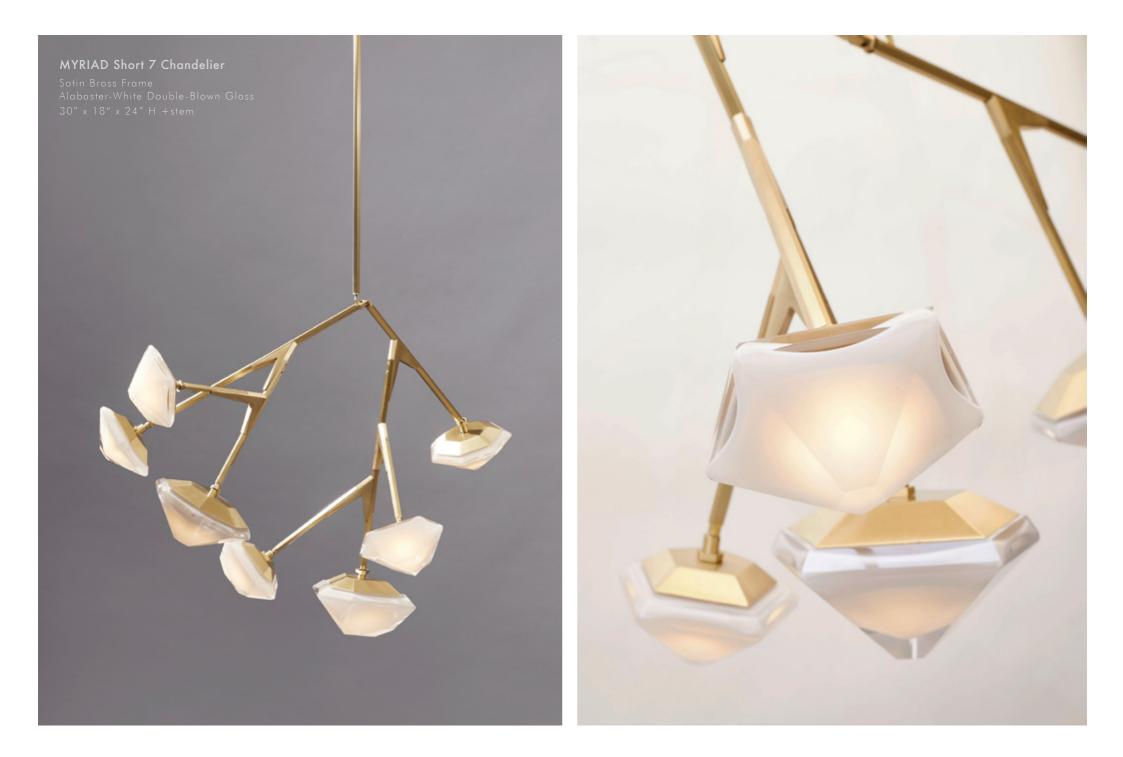

# The MYRIAD Series

The Myriad series is the newest addition to the GABRIEL SCOTT lighting family. Inspired by nature's bioluminescent organisms, this modular series is made up of the brand's signature double-blown glass and satin metallic hardware. Its articulated stems carry the soft-lit pivoting heads to create a delicate, asymmetric and ever-changing silhouette.

These fine, jewel-like fixtures are offered in assorted arrangements and available in various metal and glass finishes.

All Gabriel Scott pieces are handmade in Canada.

GABRIEL scott

### MYRIAD X-Long 13 Chandelier

Satin Brass Frame Alabaster-White Double-Blown Glas 80″ x 20″ x 29″ H +stem