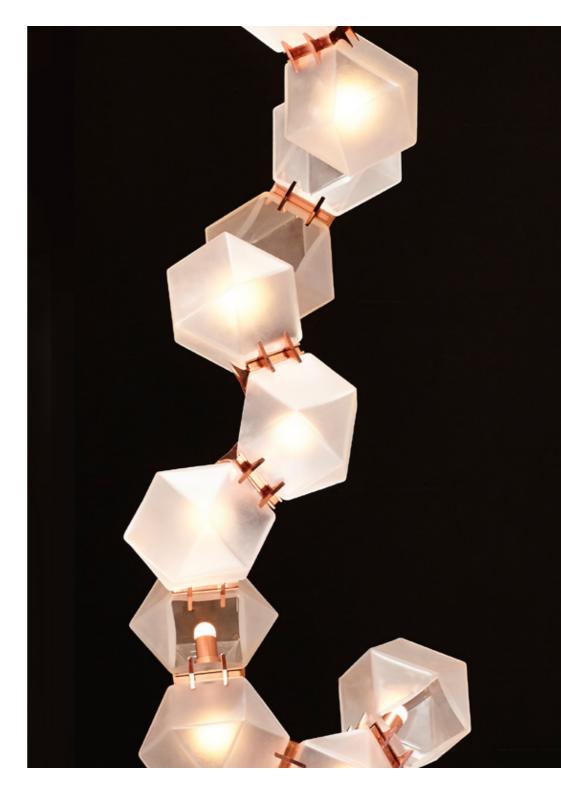

## The WELLES Series

Made up of a sequence of interconnected geometric shapes, the WELLES is a modular and customizable lighting-system that forms sculptural and organic shapes in all its various configurations and silhouettes.

From long branches to large clusters, the nature of this metallic light-fixture allows for infinite silhouette options.

All Gabriel Scott pieces are handmade in Canada.