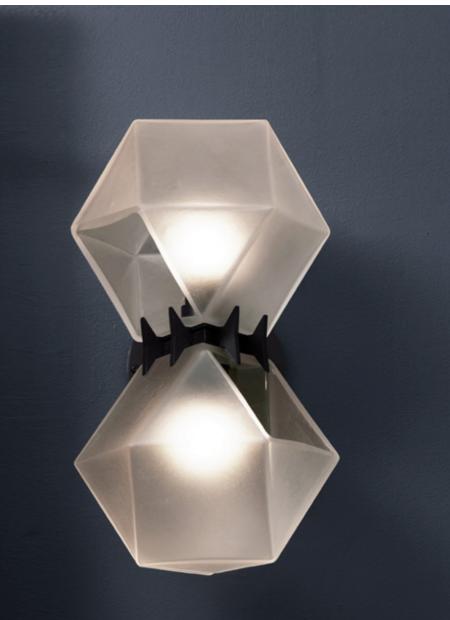

### WELLES Wall Sconce

As shown: Blackened Steel exterior, Satin Brass interior

Single Head: 6 " x 6" x 9" from wall Double Head: 6 " x 16 "x 9" from wall