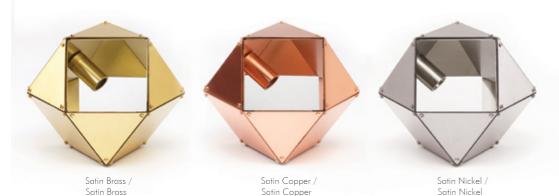

#### WELLES Long Chandelier

As shown: Blackened Steel exterior, Satin Brass interior. 60" x 18" x 18" H + drop

Satin Brass

Black Steel / Satin Copper Black Steel / Satin Nickel

### GO CUSTOM!

Custom Sizes & Configurations Available.

Made up of a series of interconnected geometric shapes, The WELLES is a modular and customizable light-system that form a sculptural and organic shape in all its various configurations and dimensions.