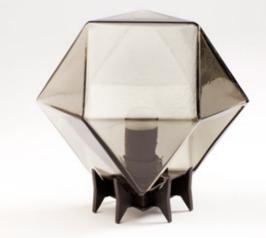

### WELLES-Glass Wall Sconce

As shown: Alabaster Blown Glass, Satin Copper / Black Hardware 8″W x 13.5″ H x 8″ from wall