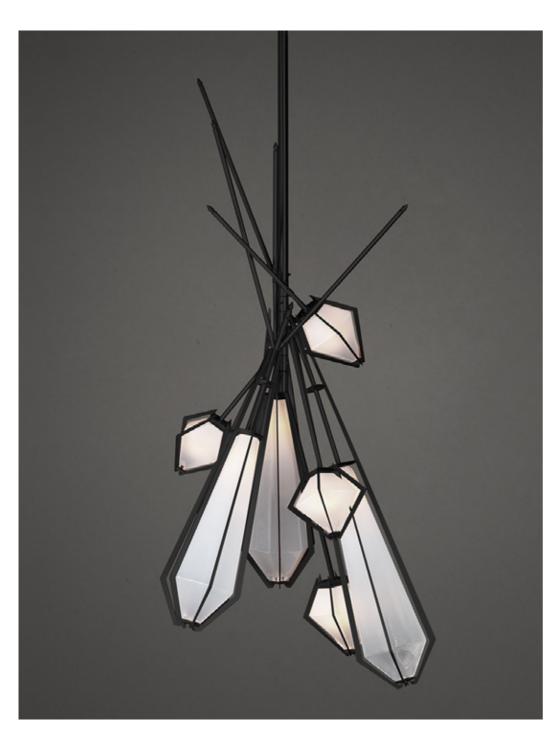

## The WELLES Series

Made up of a sequence of interconnected geometric shapes, the WELLES is a modular and customizable lighting-system that forms sculptural and organic shapes in all its various configurations and silhouettes.

From long branches to large clusters, the nature of this metallic light-fixture allows for infinite silhouette options.

All Gabriel Scott pieces are handmade in Canada.

#### WELLES Long Chandelier

As shown: Blackened Steel exterior, Satin Brass interior. 60" x 18" x 18" H + drop

Satin Brass

Black Steel / Satin Copper Black Steel / Satin Nickel