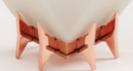

## The HARLOW Series

Elegant sculptural light-fixture inspired by jewelry design featuring a mold-blown glass gem in a chic metallic setting to create an asymmetrical starburst of light.

HARLOW is available in various color ways, and held in a metallic frame referencing a prong setting, the alabaster glass makes for a beautiful diffuser of soft light, while the prong-inspired hardware adds glamour to each fixture.

All Gabriel Scott pieces are handmade in Canada.

GABRIEL st 2012 COTT

### Large HARLOW Chandelier

Satin Brass Frame Alabaster-White Blown-Glas: 76″ x 34″ x 42″ H +stem

### Large HARLOW Chandelier

Satin Brass Frame Alabaster-White Blown-Glass 76" x 34" x 42" H +stem