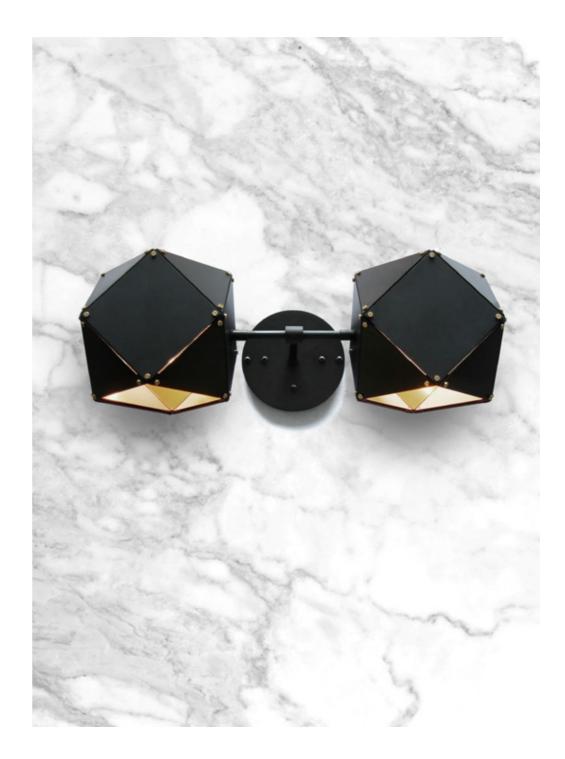

### WELLES Wall Sconce

As shown: Blackened Steel exterior, Satin Brass interior

Single Head: 6 " x 6" x 9" from wall Double Head: 6 " x 16 "x 9" from wall