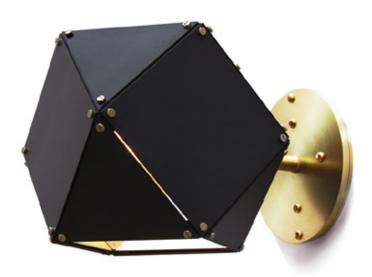

### WELLES Wall Sconce

As shown: Blackened Steel exterior, Satin Brass interior

Single Head: 6 " x 6" x 9" from wall Double Head: 6 " x 16 "x 9" from wall