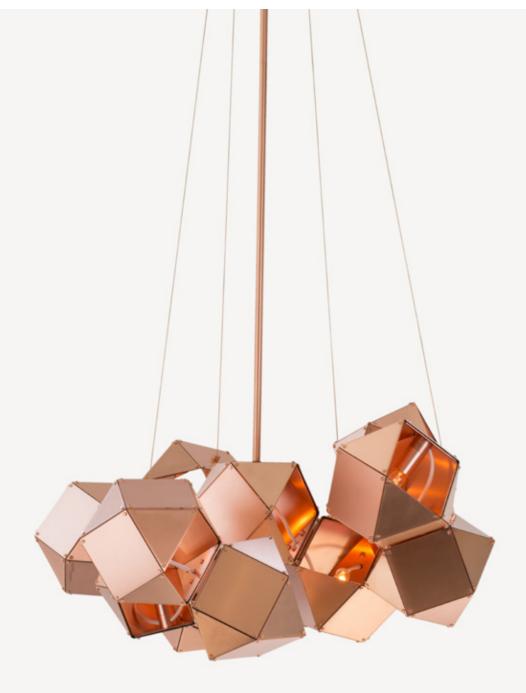

### WELLES Central

As shown: Satin Copper exterior & interior Satin Brass exterior & interior 28″D x 16″ H +stem WELLES Long Chandelier As shown: Matte White exterior, Satin Copper interior 96" x 18" x 18" H +drop