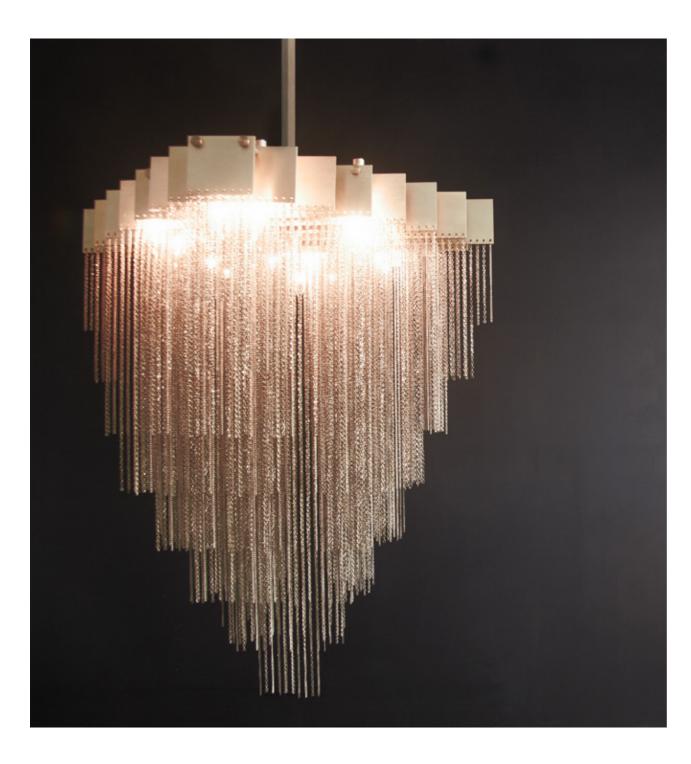

### The KELLY Chandelier

A bold and elegant sculptural light fixture, the KELLY Chandelier holds over a half-kilometer of reflective chain to generate a staggered and diametrically exquisite geometrical form. Light glimmers throughout the chain for to create a soft glistening cloud effect.

Available in black steel with black and silver chain, or entirely in brass.

All Gabriel Scott pieces are handmade in Canada.

GABRIEL «st 1011 COTT

### As shown: Black Steel Blades, Satin Brass Hardware 1/2 Kilometer of Black & Silver Chain 32" x 32" x 40" H +stem

With backgrounds in architecture, industrial design and jewelry-making, Gabriel Kakon and Scott Richler bring a multidisciplinary set of skill and style to the furniture & lighting world as GABRIEL SCOTT.