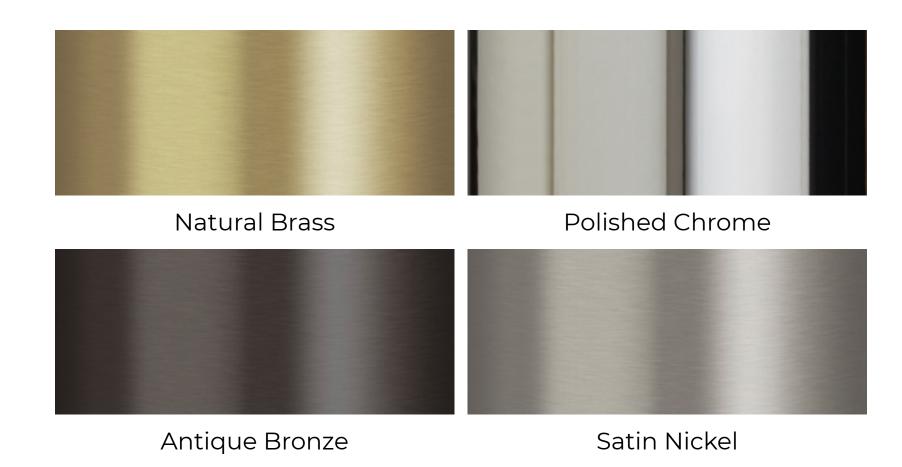

offshore exploration, bath-time relaxation and everything in between.





## Made to Move

Made using the **finest materials** and **designed to look great** wherever they land. Voltra Lamps are the perfect balance of **strength** and **style.** 



## Alabaster

Precision cut alabaster creates an even illumination. The use of stone makes each piece unique and gives the lamp an impressive weight.



















## Product Overview



Frosted Alabaster Reeded

#### Size

Height: 160mm Diameter: 80mm or 100mm

#### **IP Rating**

IP65

#### **Operating Time**

High: 10 hours Medium: 17 hours Low: 35 hours

#### **Charge Time**

3 Hours

#### Hardware

Light Source: 6 x 0.5w LED
Colour Temperature: 2400k
CRI: 80

Lamp Life: 50,000 hours Battery: 1700mAh Lithium

## Sizes



## Finishes



### V O L T R A

Whether you wish to create an intimate ambience for your customers, would like to work with us, or desire Voltra lighting for your own home, get in touch with us:

sales@voltralighting.com