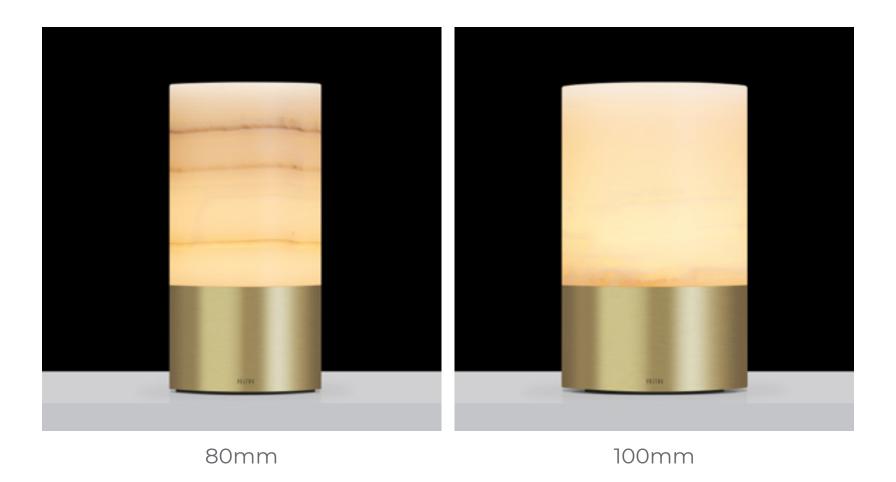

d.** Ideal for offshore exploration, bath-time relaxation and everything in between.





## Made to Move

Made using the **finest materials** and **designed to look great** wherever they land. Voltra Lamps are the perfect balance of **strength** and **style.** 



## Alabaster

Precision cut alabaster creates an even illumination. The use of stone makes each piece unique and gives the lamp an impressive weight.



















## Product Overview



Frosted Alabaster Reeded

#### Size

Height: 160mm Diameter: 80mm or 100mm

#### **IP Rating**

IP65

#### **Operating Time**

High: 10 hours Medium: 17 hours Low: 35 hours

#### **Charge Time**

3 Hours

#### Hardware

Light Source: 6 x 0.5w LED
Colour Temperature: 2400k
CRI: 80

Lamp Life: 50,000 hours Battery: 1700mAh Lithium

## Sizes



## Finishes



### V O L T R A

Whether you wish to create an intimate ambience for your customers, would like to work with us, or desire Voltra lighting for your own home, get in touch with us:

sales@voltralighting.com