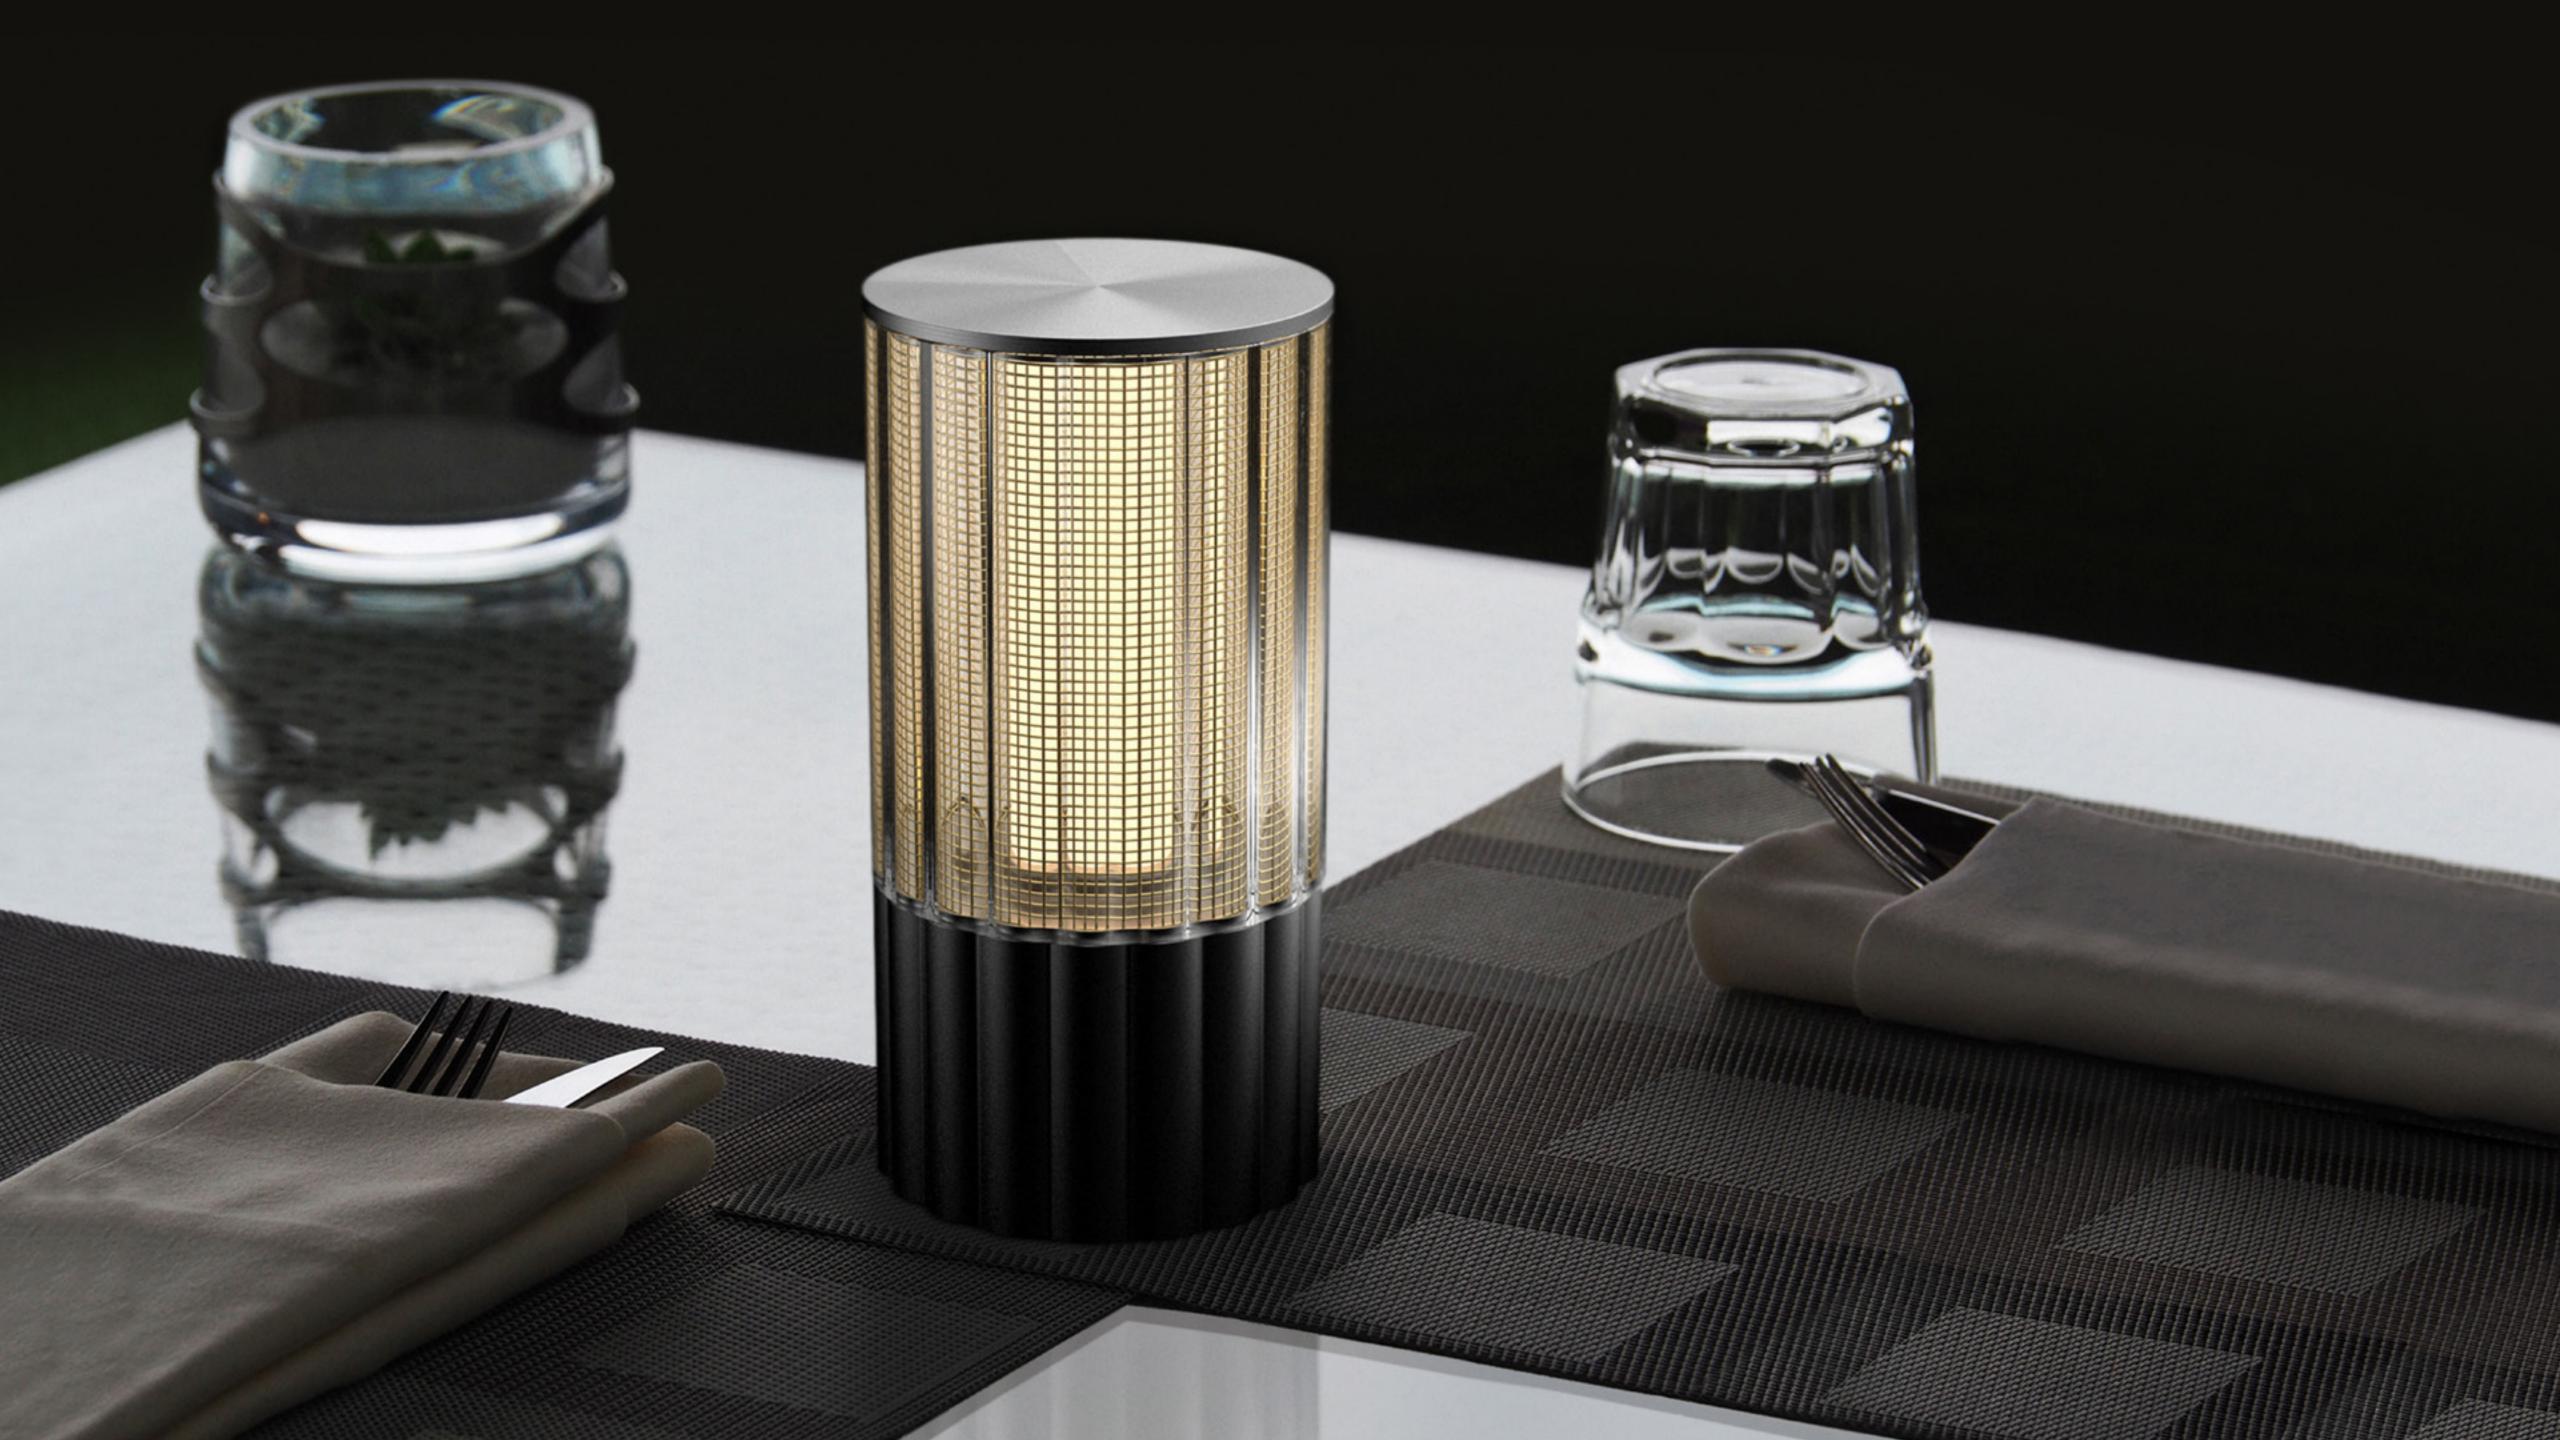

ion embodies Voltra's core values: intimate, clever and refined.

The philosophy behind Totem's aesthetic purity was to create a lighting fixture that is elegant but unobtrusive, seamlessly blending into any environment and allowing you to create uninterrupted atmospheres of light.





## Waterproof. Worry-Free

All of our Lumière's and Engines are fully **IP65 rated.** Ideal for offshore exploration, bath-time relaxation and everything in between.





## Made to Move

Made using the **finest materials** and **designed to look great** wherever they land. Voltra Lamps are the perfect balance of **strength** and **style.** 



## Alabaster

Precision cut alabaster creates an even illumination. The use of stone makes each piece unique and gives the lamp an impressive weight.



















## Product Overview



Frosted Alabaster Reeded

#### Size

Height: 160mm Diameter: 80mm or 100mm

#### **IP Rating**

IP65

#### **Operating Time**

High: 10 hours Medium: 17 hours Low: 35 hours

#### **Charge Time**

3 Hours

#### Hardware

Light Source: 6 x 0.5w LED
Colour Temperature: 2400k
CRI: 80

Lamp Life: 50,000 hours Battery: 1700mAh Lithium

## Sizes



## Finishes



### V O L T R A

Whether you wish to create an intimate ambience for your customers, would like to work with us, or desire Voltra lighting for your own home, get in touch with us:

sales@voltralighting.com