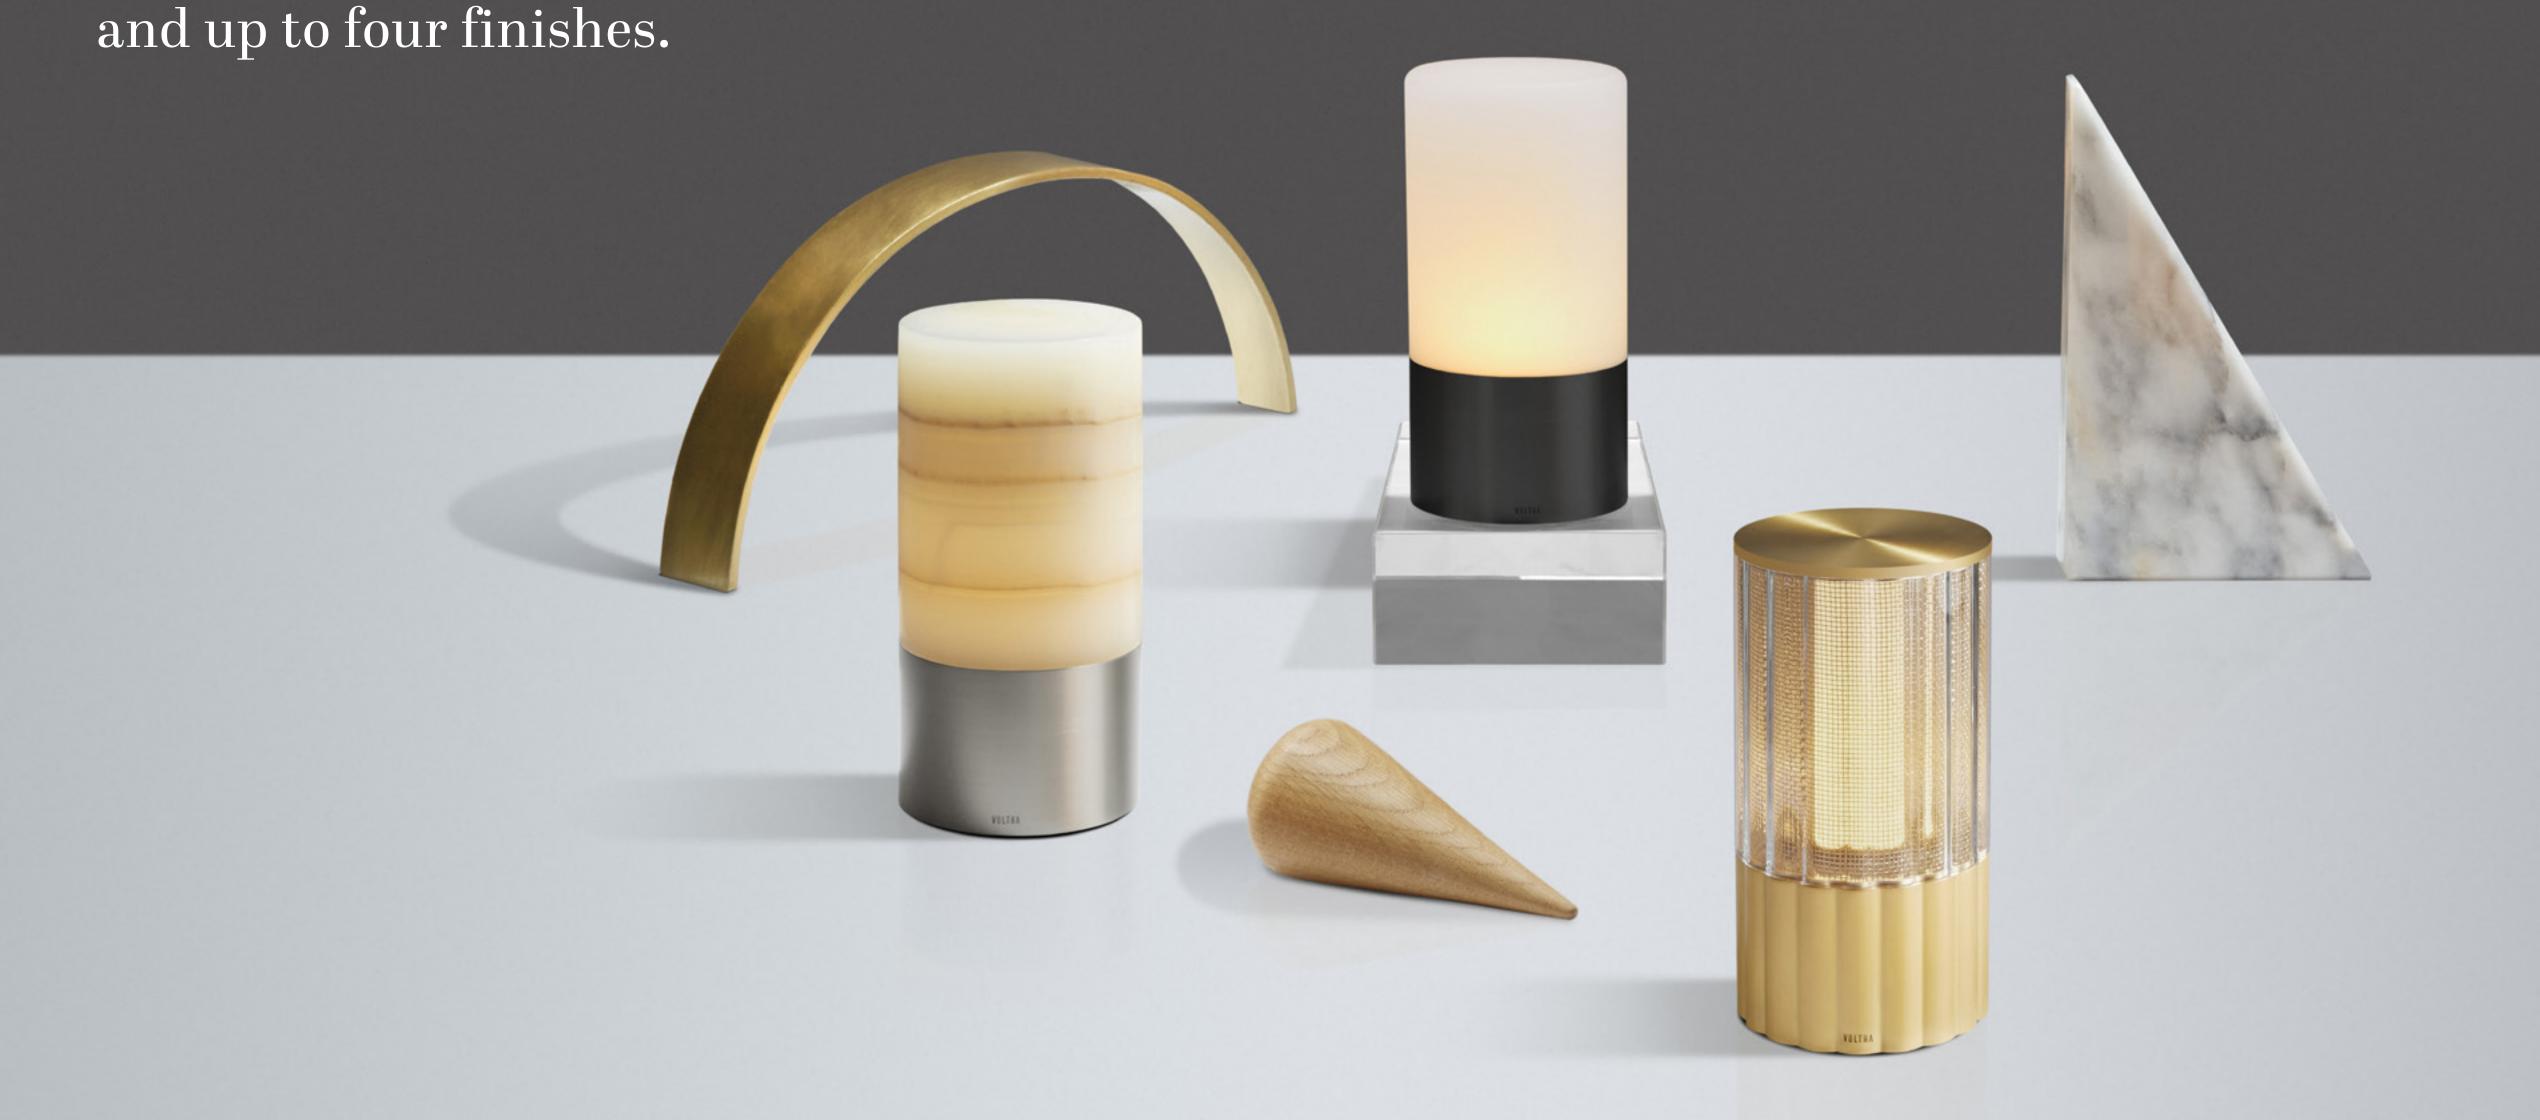

# Totem Collection

The Totem cordless lighting range consists of three styles, in two sizes and up to four finishes.

## Made to Move

Made using the **finest materials** and **designed to look great** wherever they land. Voltra Lamps are the perfect balance of **strength** and **style.** 