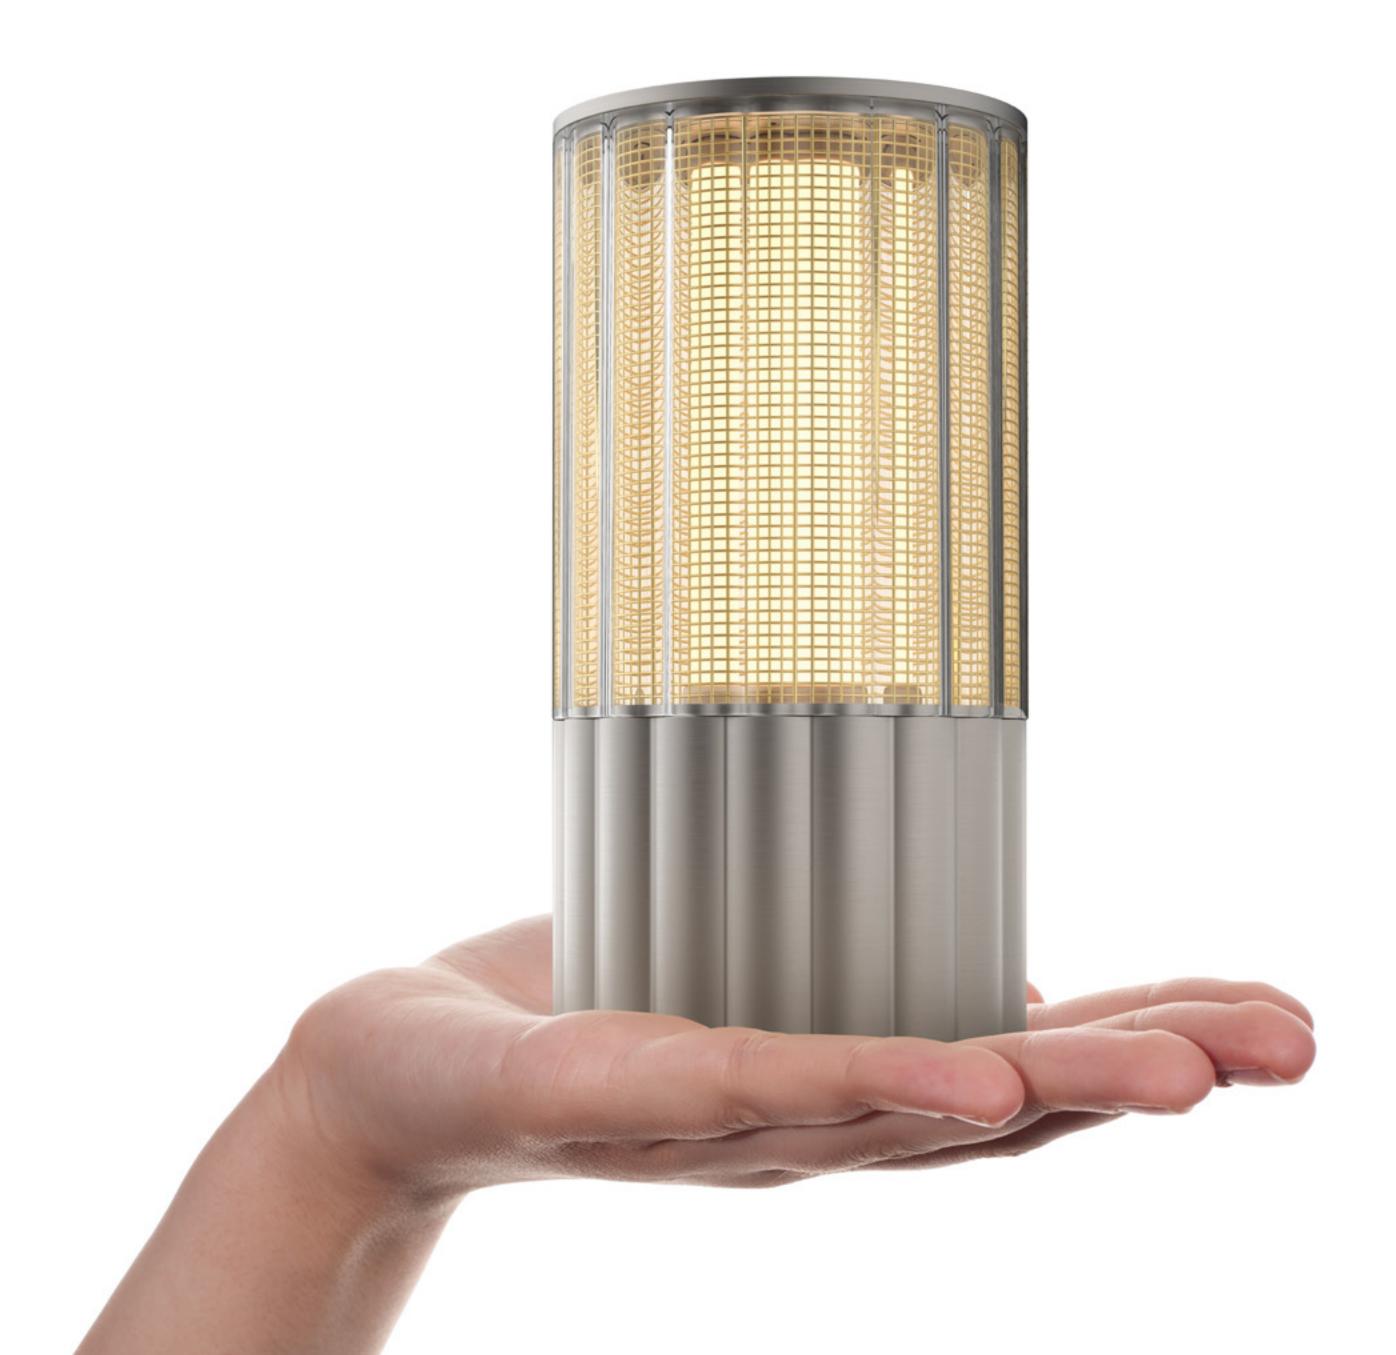

# Totem Collection



The Totem cordless lighting range consists of three styles, in two sizes and up to four finishes.



## Totem Design



# The Totem collection embodies Voltra's core values: intimate, clever and refined.

The philosophy behind Totem's aesthetic purity was to create a lighting fixture that is elegant but unobtrusive, seamlessly blending into any environment and allowing you to create uninterrupted atmospheres of light.





## Waterproof. Worry-Free

All of our Lumière's and Engines are fully **IP65 rated.** Ideal for offshore exploration, bath-time relaxation and everything in between.





## Made to Move

Made using the **finest materials** and **designed to look great** wherever they land. Voltra Lamps are the perfect balance of **strength** and **style.** 



## Alabaster

Precision cut alabaster creates an even illumination. The use of stone makes each piece unique and gives the lamp an impressive weight.



















## Product Overview



Frosted Alabaster Reeded

#### Size

Height: 160mm Diameter: 80mm or 100mm

#### **IP Rating**

IP65

#### **Operating Time**

High: 10 hours Medium: 17 hours Low: 35 hours

#### **Charge Time**

3 Hours

#### Hardware

Light Source: 6 x 0.5w LED
Colour Temperature: 2400k
CRI: 80

Lamp Life: 50,000 hours Battery: 1700mAh Lithium

## Sizes



## Finishes



### V O L T R A

Whether you wish to create an intimate ambience for your customers, would like to work with us, or desire Voltra lighting for your own home, get in touch with us:

sales@voltralighting.com