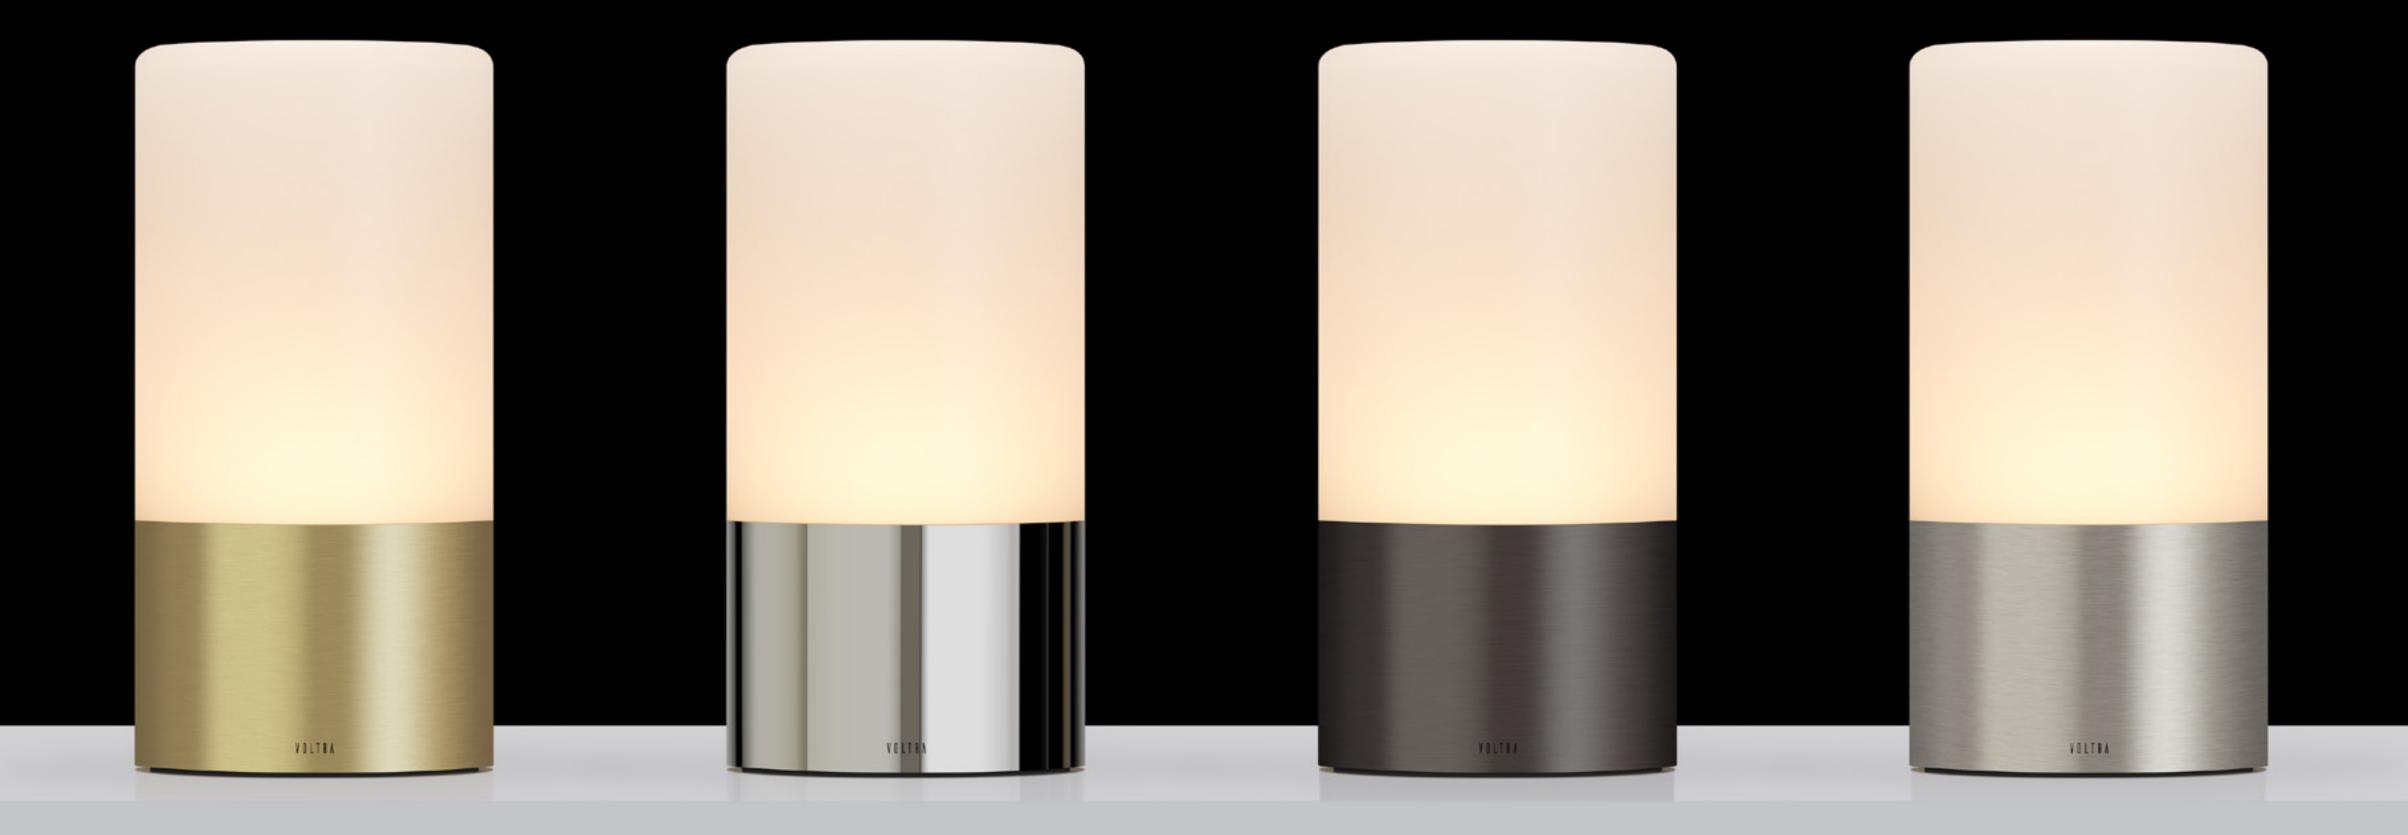

lection embodies Voltra's core values: intimate, clever and refined.

The philosophy behind Totem's aesthetic purity was to create a lighting fixture that is elegant but unobtrusive, seamlessly blending into any environment and allowing you to create uninterrupted atmospheres of light.





## Waterproof. Worry-Free

All of our Lumière's and Engines are fully **IP65 rated.** Ideal for offshore exploration, bath-time relaxation and everything in between.





## Made to Move

Made using the **finest materials** and **designed to look great** wherever they land. Voltra Lamps are the perfect balance of **strength** and **style.** 



## Alabaster

Precision cut alabaster creates an even illumination. The use of stone makes each piece unique and gives the lamp an impressive weight.



















## Product Overview



Frosted Alabaster Reeded

#### Size

Height: 160mm Diameter: 80mm or 100mm

#### **IP Rating**

IP65

#### **Operating Time**

High: 10 hours Medium: 17 hours Low: 35 hours

#### **Charge Time**

3 Hours

#### Hardware

Light Source: 6 x 0.5w LED
Colour Temperature: 2400k
CRI: 80

Lamp Life: 50,000 hours Battery: 1700mAh Lithium

## Sizes



## Finishes



### V O L T R A

Whether you wish to create an intimate ambience for your customers, would like to work with us, or desire Voltra lighting for your own home, get in touch with us:

sales@voltralighting.com