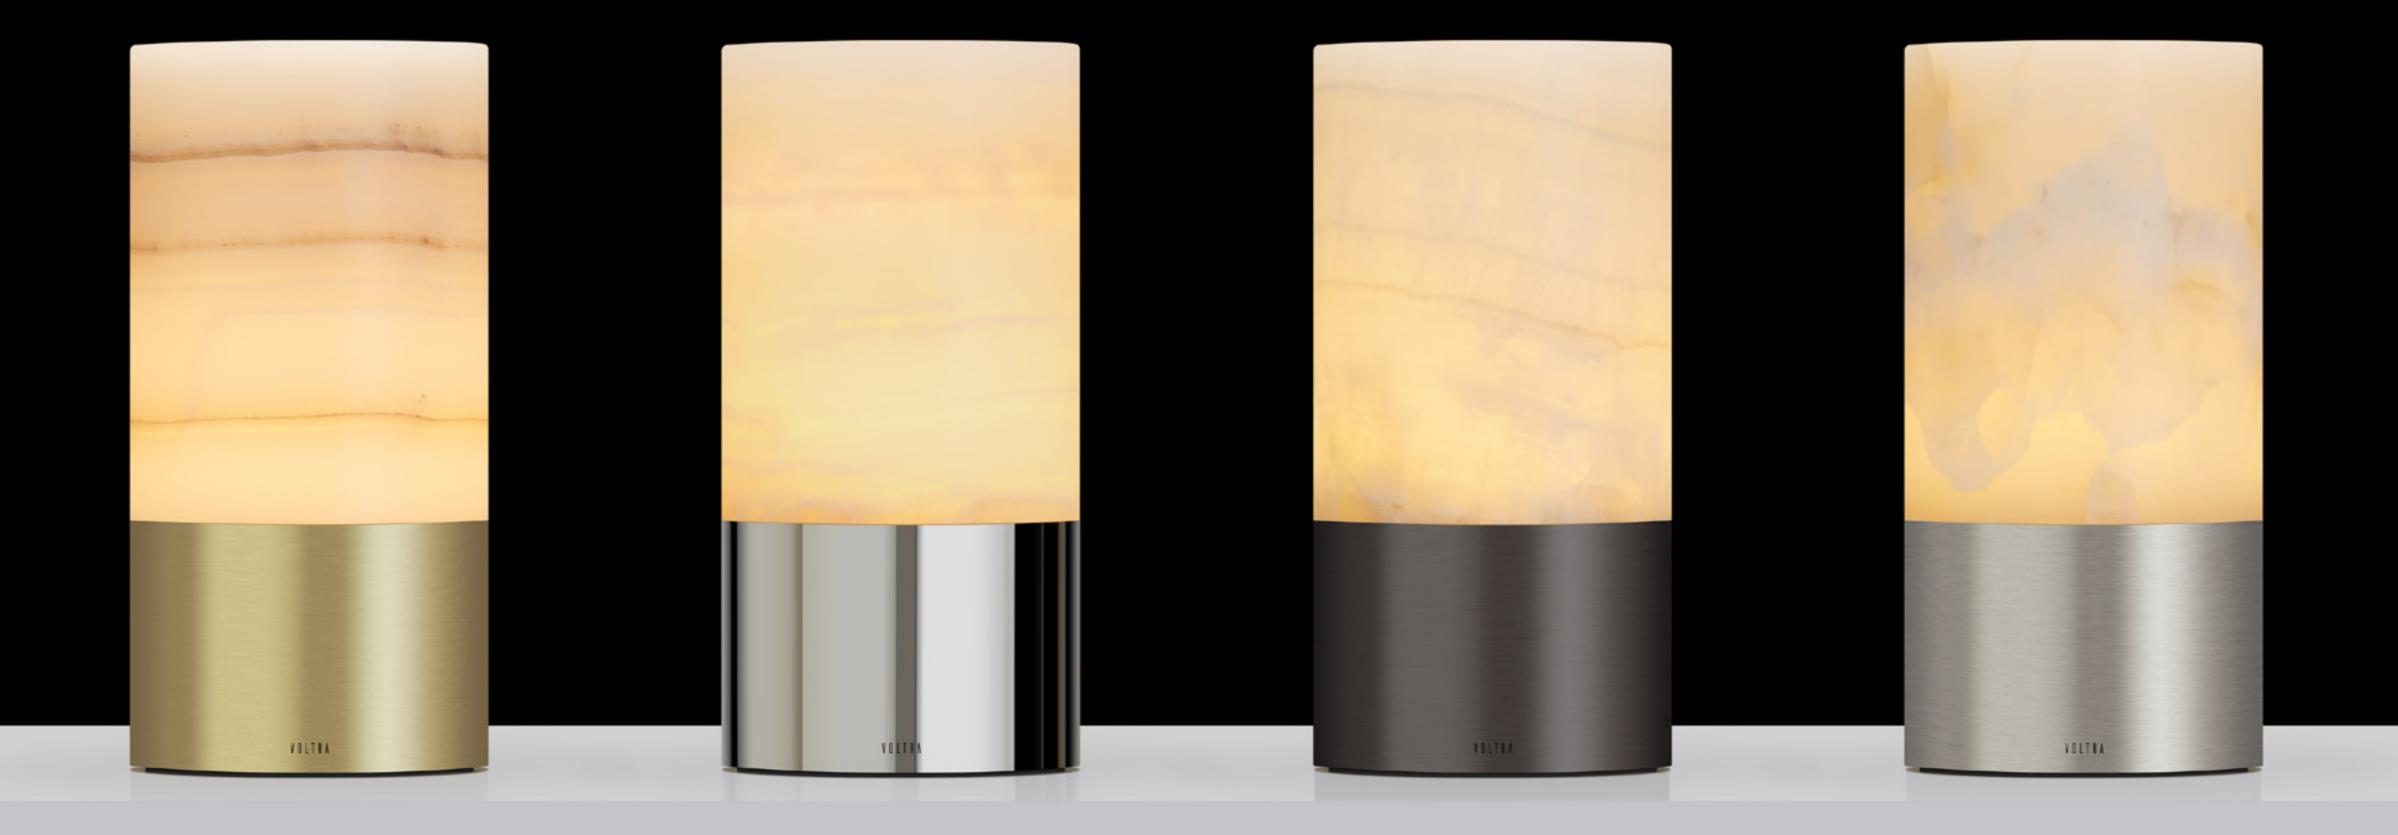

## Finishes

## Alabaster

Precision cut alabaster creates an even illumination. The use of stone makes each piece unique and gives the lamp an impressive weight.