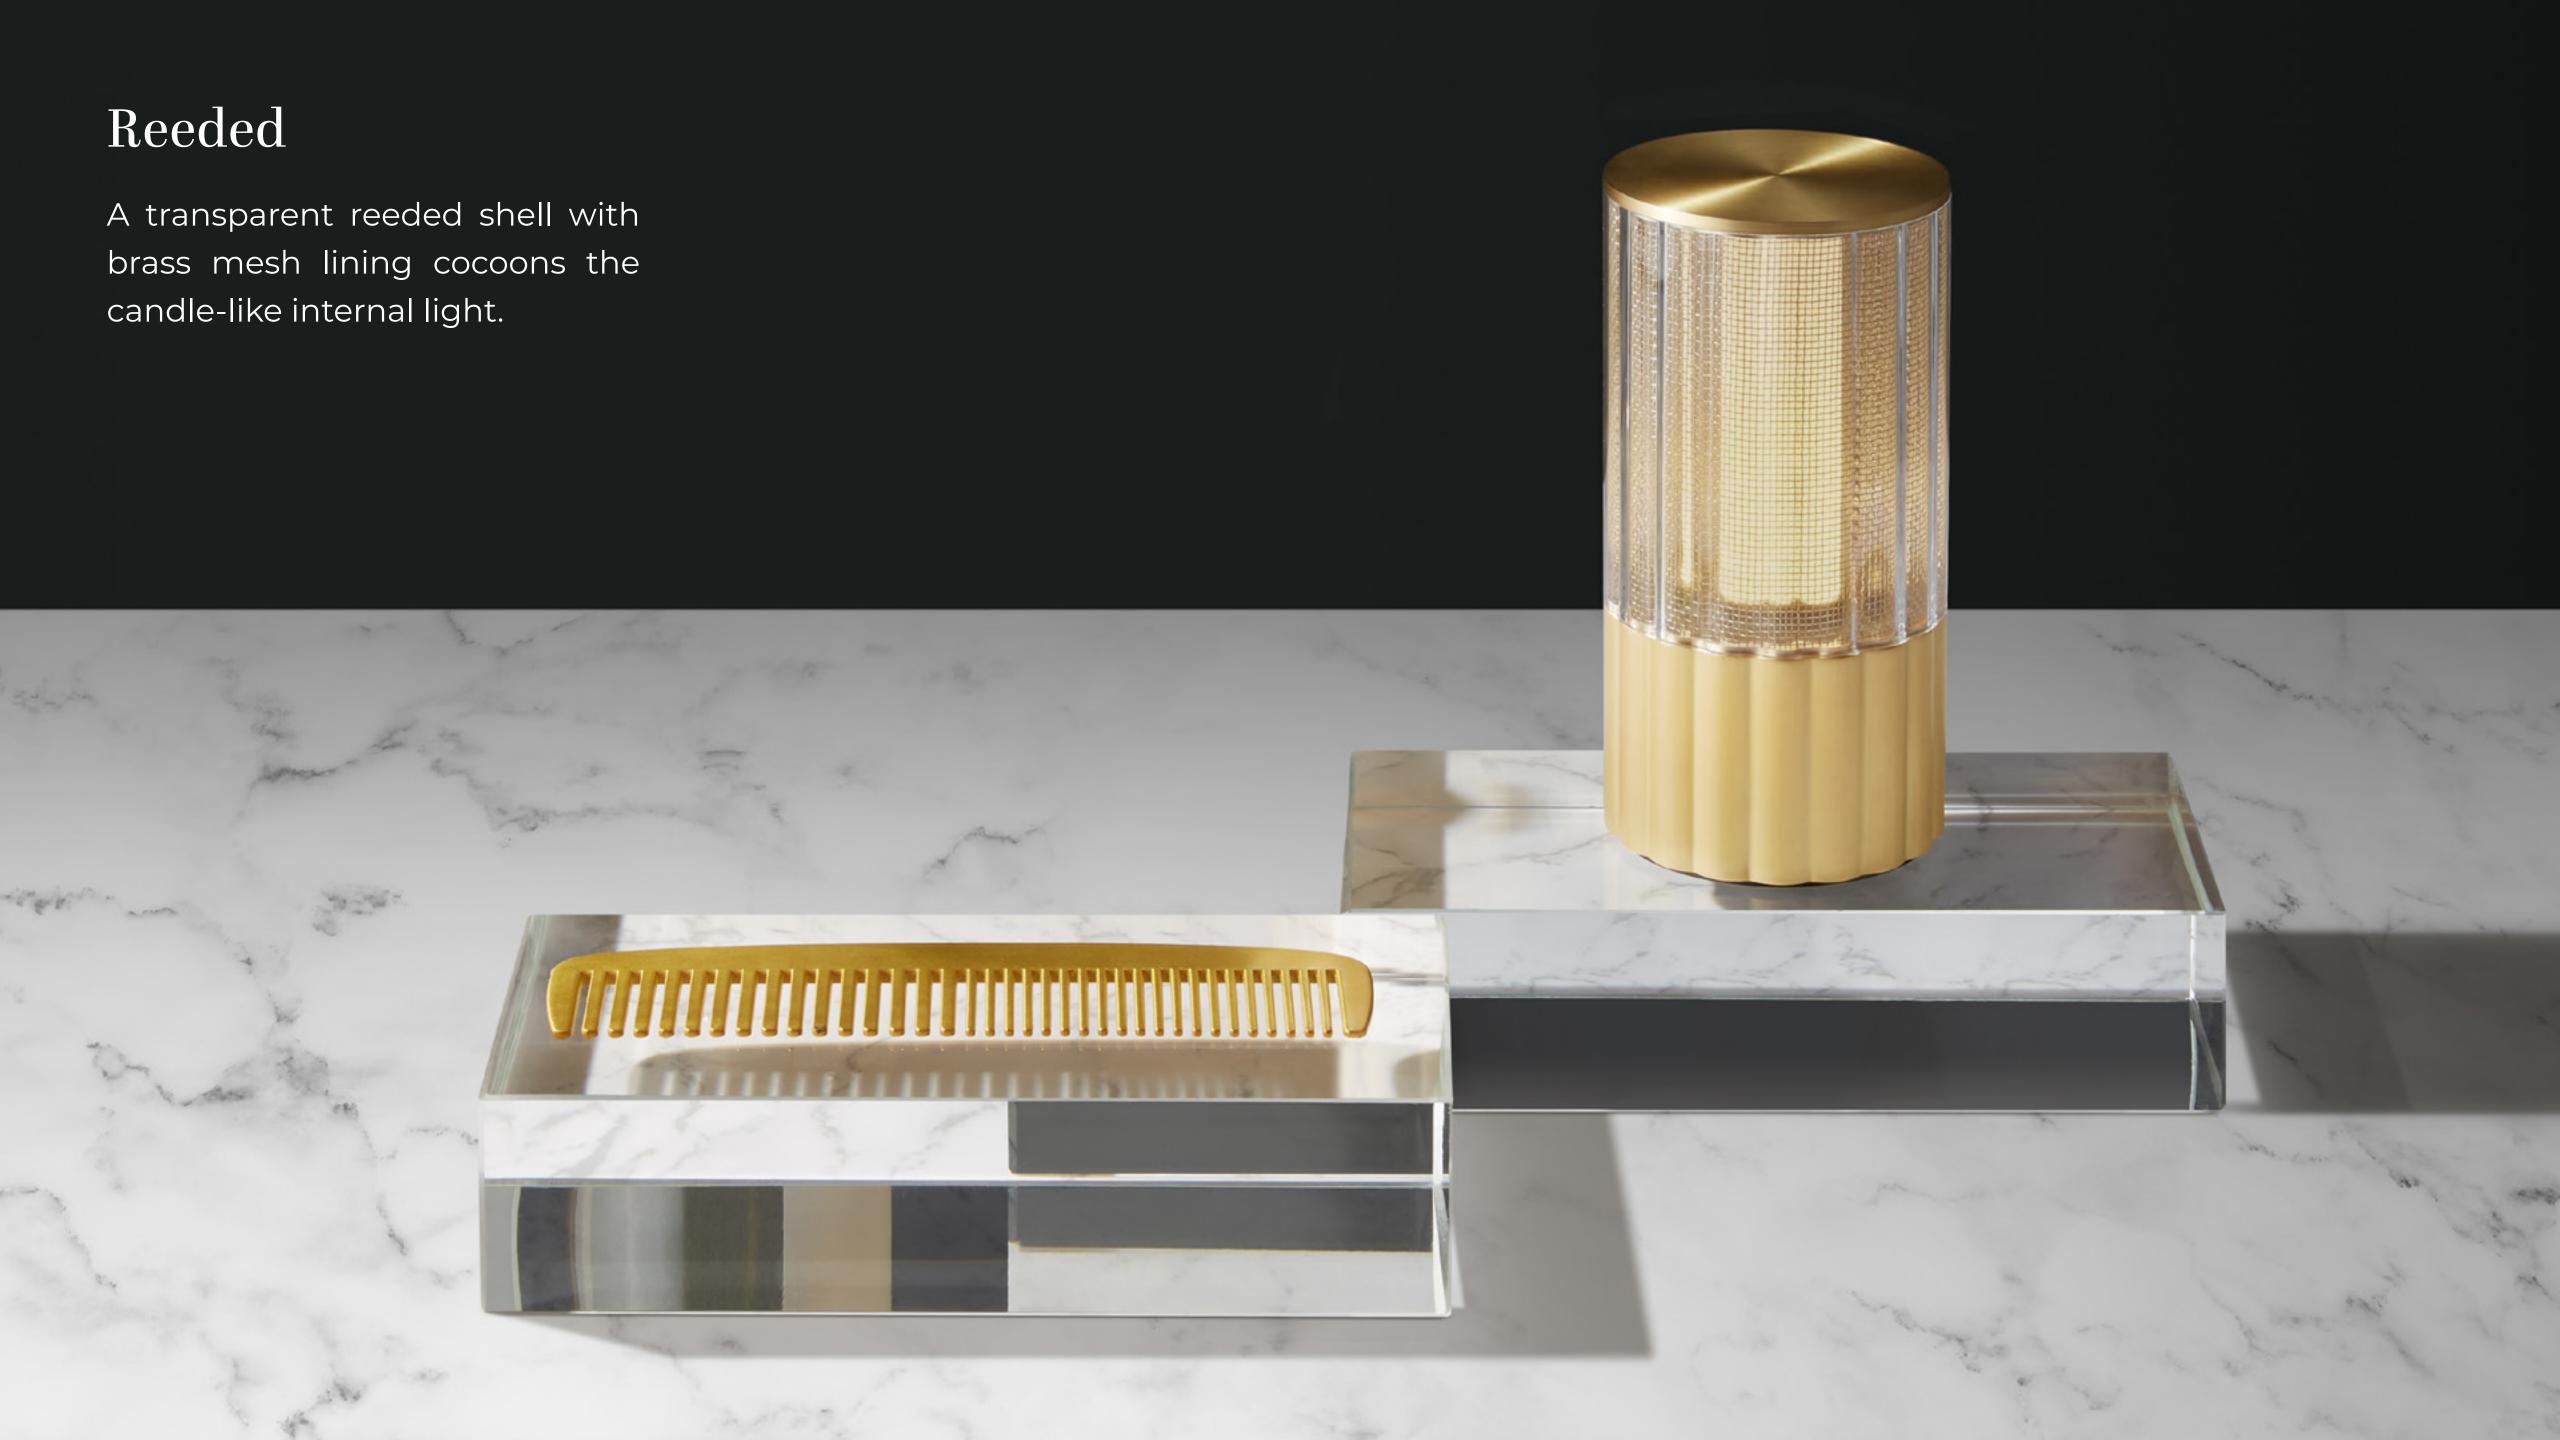

ction embodies Voltra's core values: intimate, clever and refined.

The philosophy behind Totem's aesthetic purity was to create a lighting fixture that is elegant but unobtrusive, seamlessly blending into any environment and allowing you to create uninterrupted atmospheres of light.





## Waterproof. Worry-Free

All of our Lumière's and Engines are fully **IP65 rated.** Ideal for offshore exploration, bath-time relaxation and everything in between.





## Made to Move

Made using the **finest materials** and **designed to look great** wherever they land. Voltra Lamps are the perfect balance of **strength** and **style.** 



## Alabaster

Precision cut alabaster creates an even illumination. The use of stone makes each piece unique and gives the lamp an impressive weight.



















## Product Overview



Frosted Alabaster Reeded

#### Size

Height: 160mm Diameter: 80mm or 100mm

#### **IP Rating**

IP65

#### **Operating Time**

High: 10 hours Medium: 17 hours Low: 35 hours

#### **Charge Time**

3 Hours

#### Hardware

Light Source: 6 x 0.5w LED
Colour Temperature: 2400k
CRI: 80

Lamp Life: 50,000 hours Battery: 1700mAh Lithium

## Sizes



## Finishes



### V O L T R A

Whether you wish to create an intimate ambience for your customers, would like to work with us, or desire Voltra lighting for your own home, get in touch with us:

sales@voltralighting.com