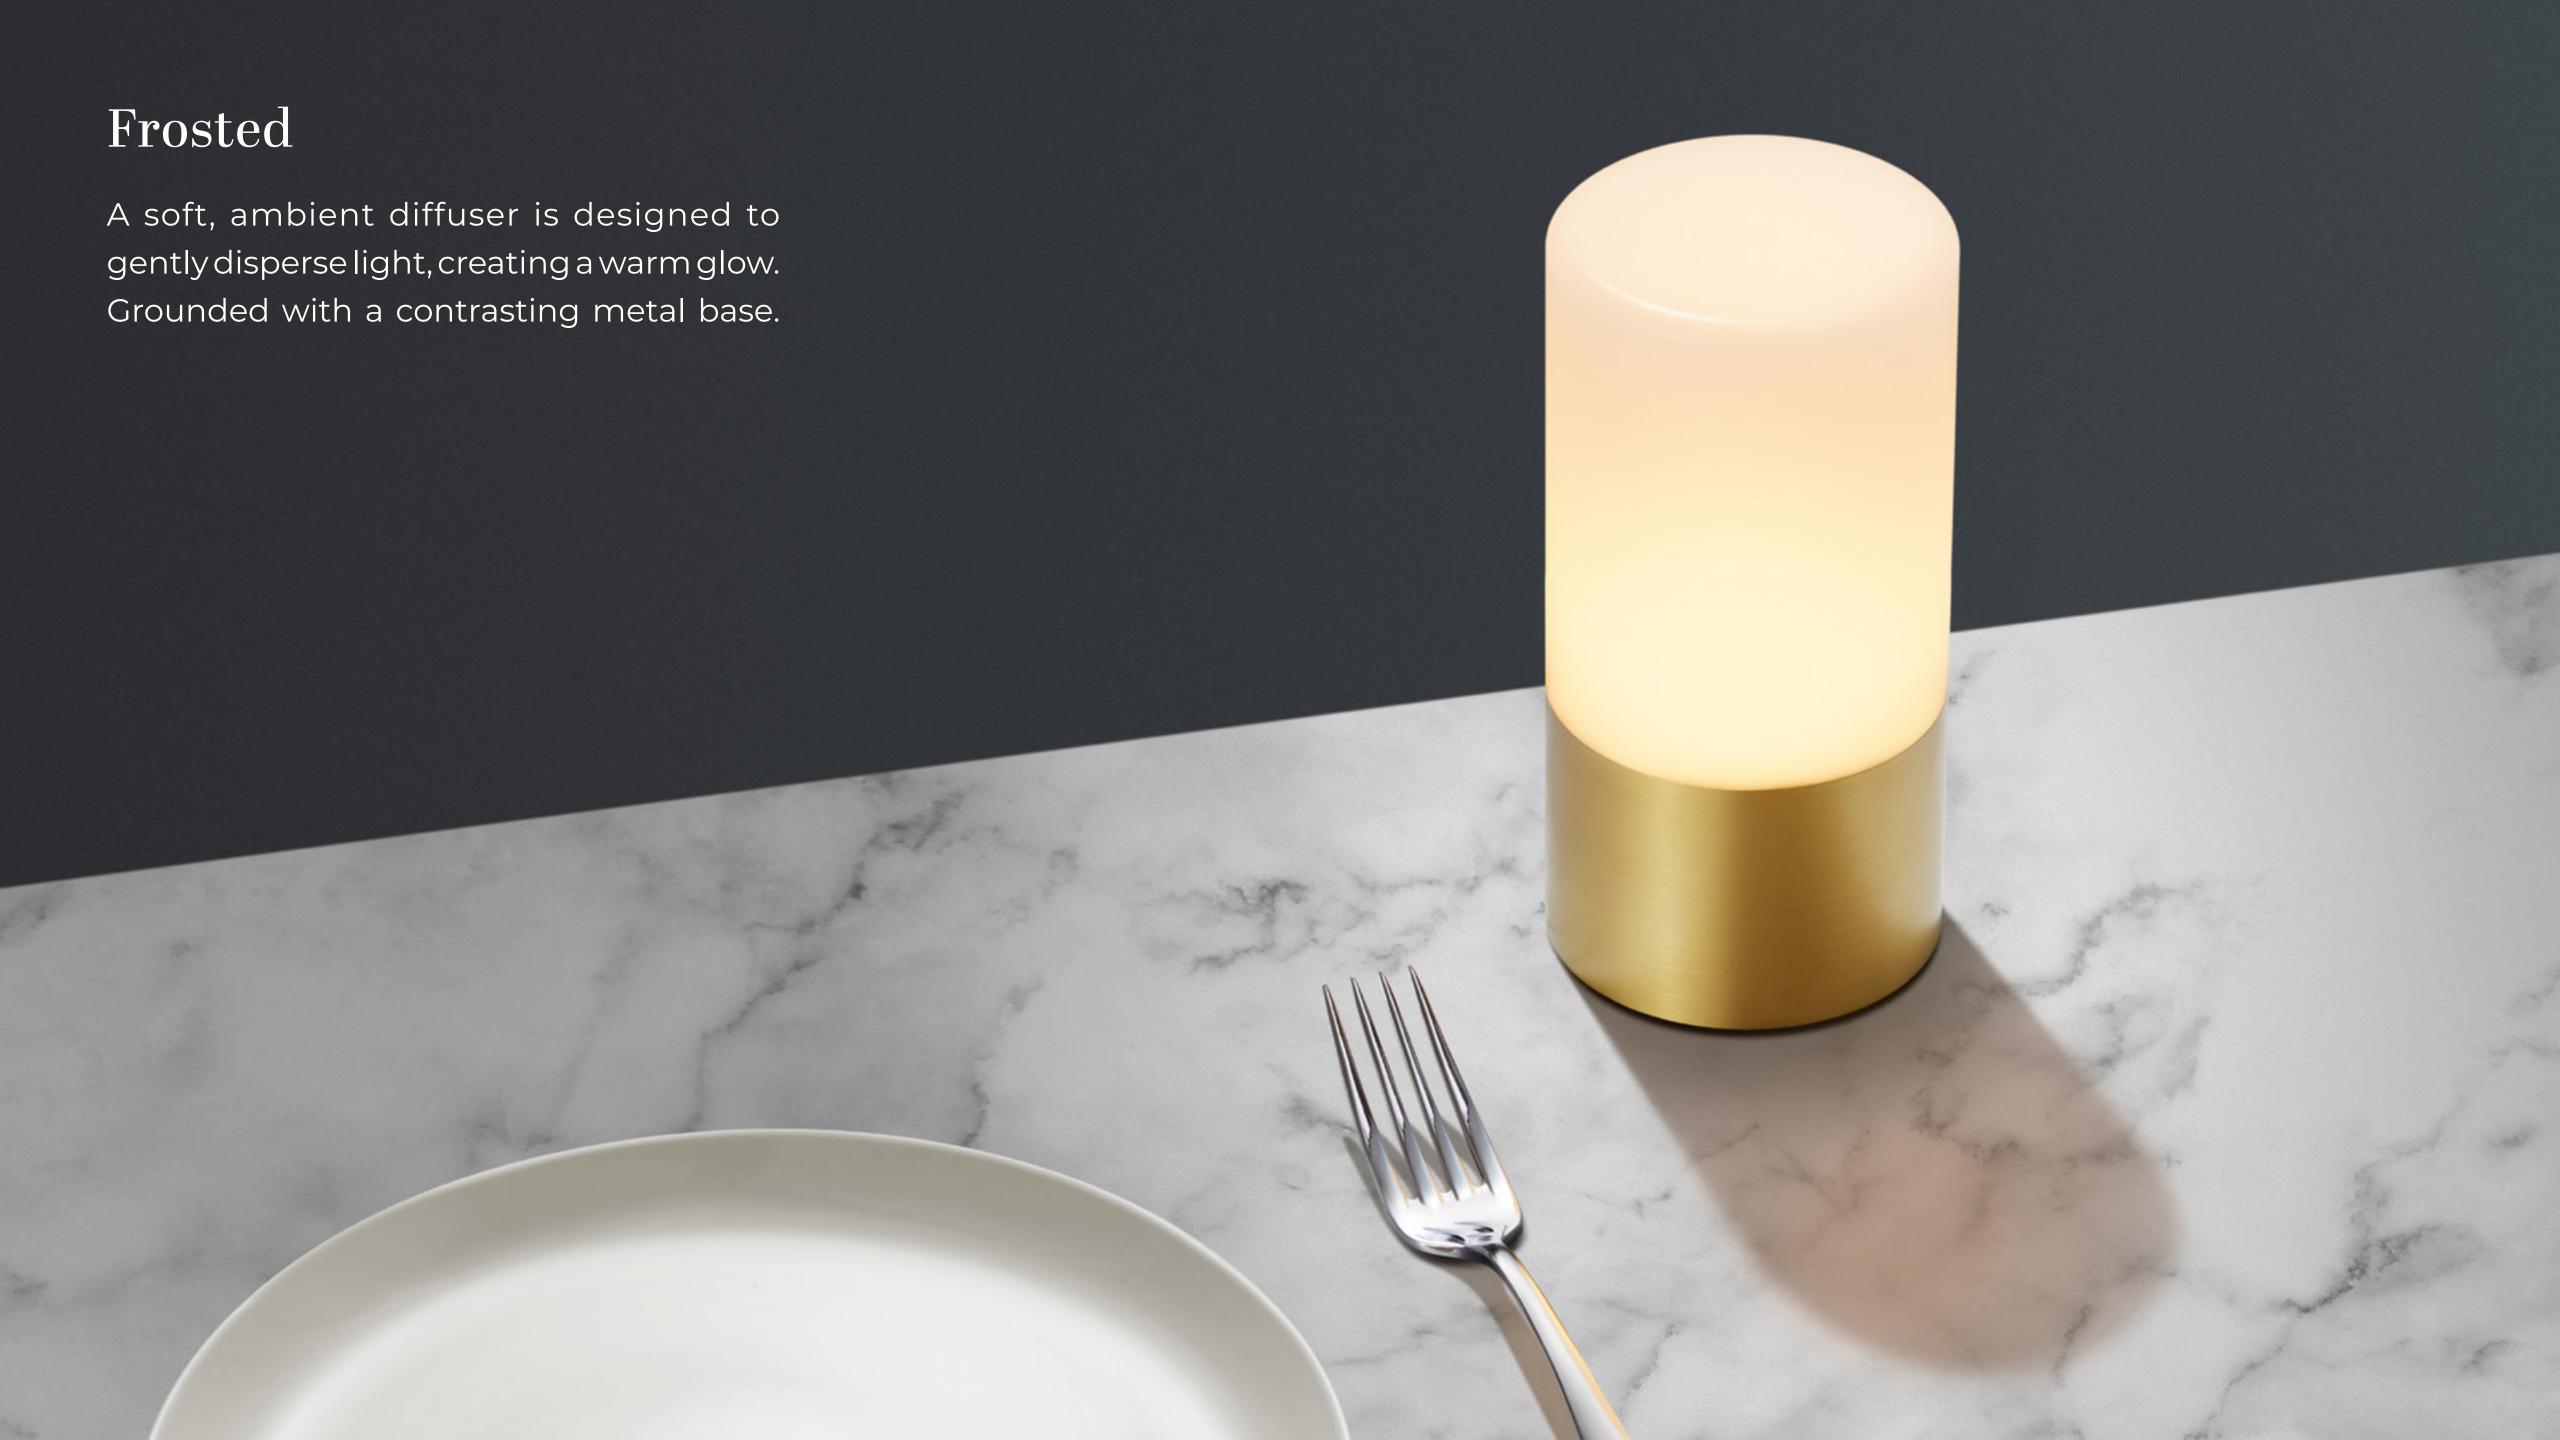

collection embodies Voltra's core values: intimate, clever and refined.

The philosophy behind Totem's aesthetic purity was to create a lighting fixture that is elegant but unobtrusive, seamlessly blending into any environment and allowing you to create uninterrupted atmospheres of light.





## Waterproof. Worry-Free

All of our Lumière's and Engines are fully **IP65 rated.** Ideal for offshore exploration, bath-time relaxation and everything in between.





## Made to Move

Made using the **finest materials** and **designed to look great** wherever they land. Voltra Lamps are the perfect balance of **strength** and **style.** 



## Alabaster

Precision cut alabaster creates an even illumination. The use of stone makes each piece unique and gives the lamp an impressive weight.



















## Product Overview



Frosted Alabaster Reeded

#### Size

Height: 160mm Diameter: 80mm or 100mm

#### **IP Rating**

IP65

#### **Operating Time**

High: 10 hours Medium: 17 hours Low: 35 hours

#### **Charge Time**

3 Hours

#### Hardware

Light Source: 6 x 0.5w LED
Colour Temperature: 2400k
CRI: 80

Lamp Life: 50,000 hours Battery: 1700mAh Lithium

## Sizes



## Finishes



### V O L T R A

Whether you wish to create an intimate ambience for your customers, would like to work with us, or desire Voltra lighting for your own home, get in touch with us:

sales@voltralighting.com