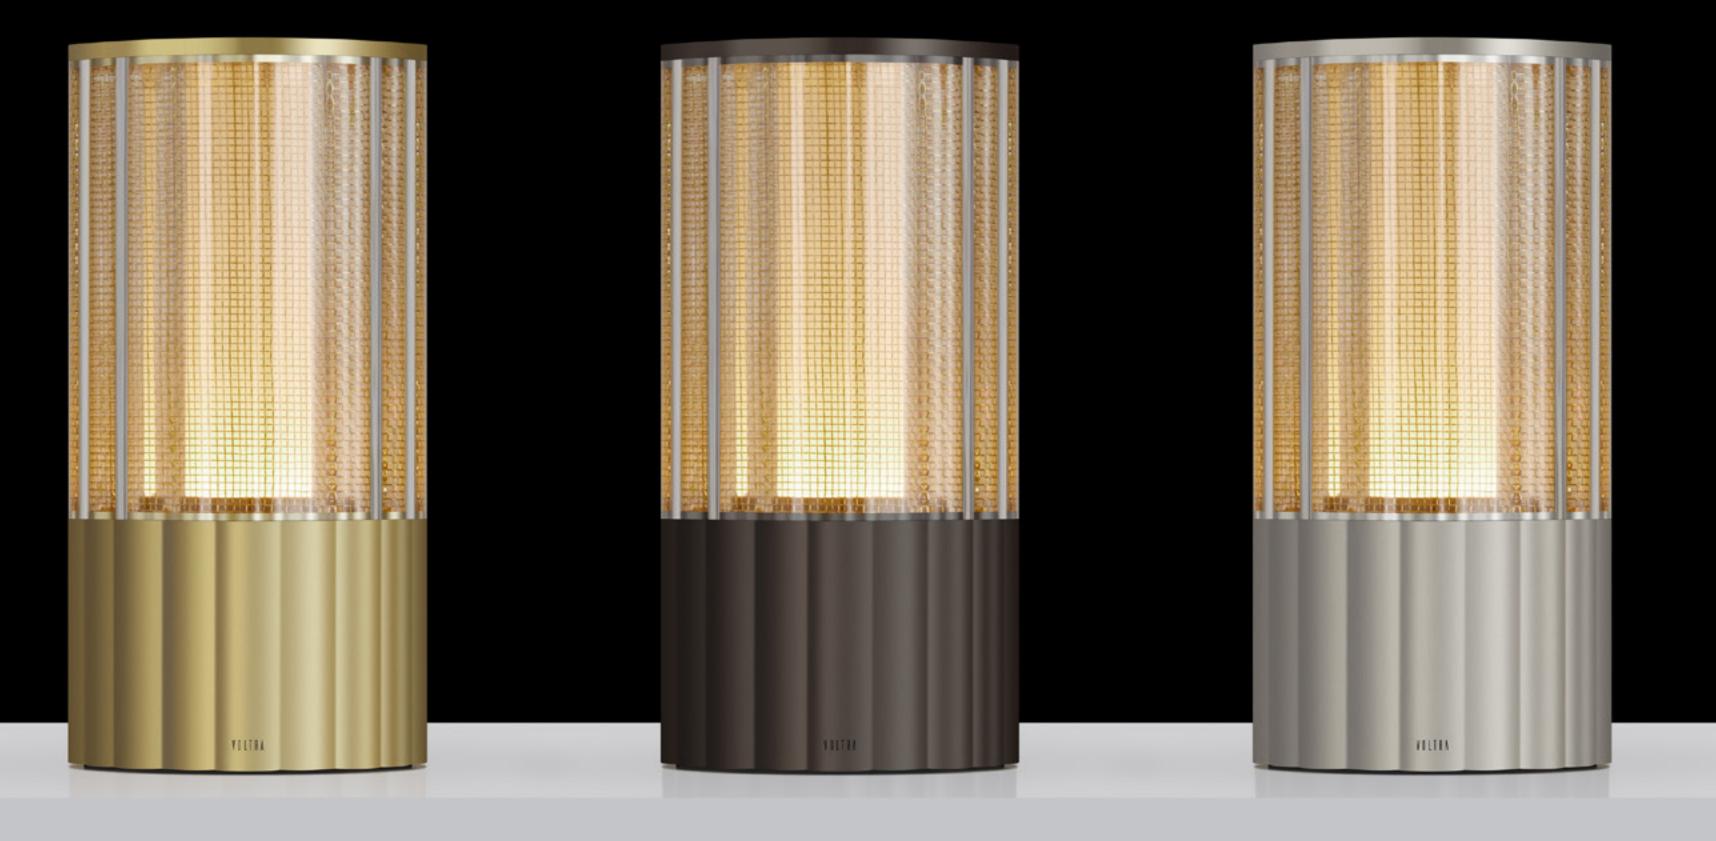

n embodies Voltra's core values: intimate, clever and refined.

The philosophy behind Totem's aesthetic purity was to create a lighting fixture that is elegant but unobtrusive, seamlessly blending into any environment and allowing you to create uninterrupted atmospheres of light.





## Waterproof. Worry-Free

All of our Lumière's and Engines are fully **IP65 rated.** Ideal for offshore exploration, bath-time relaxation and everything in between.





## Made to Move

Made using the **finest materials** and **designed to look great** wherever they land. Voltra Lamps are the perfect balance of **strength** and **style.** 



## Alabaster

Precision cut alabaster creates an even illumination. The use of stone makes each piece unique and gives the lamp an impressive weight.



















## Product Overview



Frosted Alabaster Reeded

#### Size

Height: 160mm Diameter: 80mm or 100mm

#### **IP Rating**

IP65

#### **Operating Time**

High: 10 hours Medium: 17 hours Low: 35 hours

#### **Charge Time**

3 Hours

#### Hardware

Light Source: 6 x 0.5w LED
Colour Temperature: 2400k
CRI: 80

Lamp Life: 50,000 hours Battery: 1700mAh Lithium

## Sizes



## Finishes



### V O L T R A

Whether you wish to create an intimate ambience for your customers, would like to work with us, or desire Voltra lighting for your own home, get in touch with us:

sales@voltralighting.com