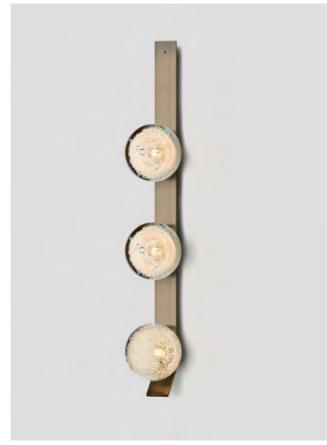

# DUO

The duo collection celebrates the essence of duality. Muted tones in contemporary spherical fusion of transparent clear and earthy hues. These two elements combining in perfect balance and harmony.

### AVAILABLE FINISHES

FITTING
Brass
Mid Bronze(pictured)
Satin Nickel
Black Electroplate
White Powder Coat
Graphite Powder Coat

SHADE COLOURS Grey and Clear (pictured) Smoke and Clear

Please see pages 78-87 for finish references.