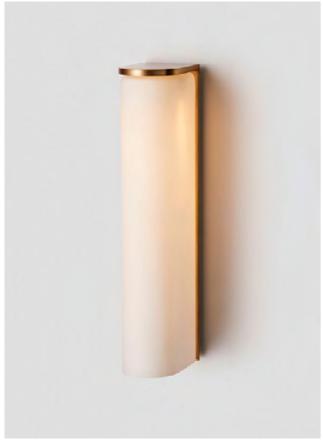

# BANDED

Banded sees Articolo marry its contemporary design philosophy with centuries-old Japanese artisanship. Each shade is produced by hand in Arita, Japan; a town famed for its porcelain and hand-painted finishes for over 200 years. These superb art forms feature a custom designed light source, tirelessly perfected for the ultimate luminescent glow.

### AVAILABLE FINISHES

FITTING Brass

SHADE COLOUR Striped (pictured left) Black & White (pictured right)

Please see pages 80-88 for all finish references.

PENDANT