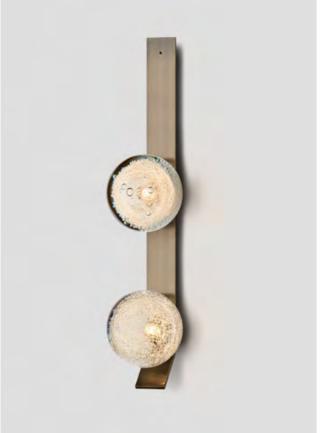

# DUO

The duo collection celebrates the essence of duality. Muted tones in contemporary spherical fusion of transparent clear and earthy hues. These two elements combining in perfect balance and harmony.

### WALL SCONCE ON KICK

### AVAILABLE FINISHES

FITTING
Brass
Mid Bronze(pictured)
Satin Nickel
Black Electroplate
White Powder Coat
Graphite Powder Coat

SHADE COLOURS Grey and Clear (pictured) Smoke and Clear

Please see pages 78-87 for finish references.