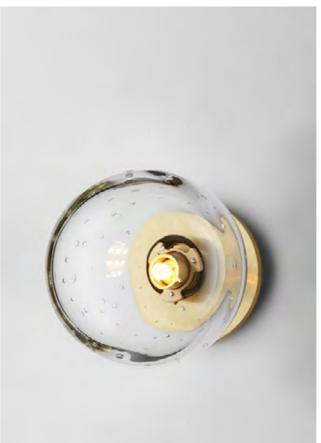

# OVOLO

Ovolo is a sculptural form that typifies the artistry of Articolo's design philosophy. Its organic shape conceals a custom light source; a handcrafted disc encased in brass that floats with weightlessness behind a striking glass form, mouth-blown in Murano, Italy. Articolo's signature brass suspension is superbly crafted with a bespoke lock and key detail.

### AVAILABLE FINISHES

FITTING
Brass (pictured)
Mid Bronze
Satin Nickel
Black Electroplate

SHADE COLOUR White (pictured)

Please see pages 78-87 for finish references.

WALL SCONCE