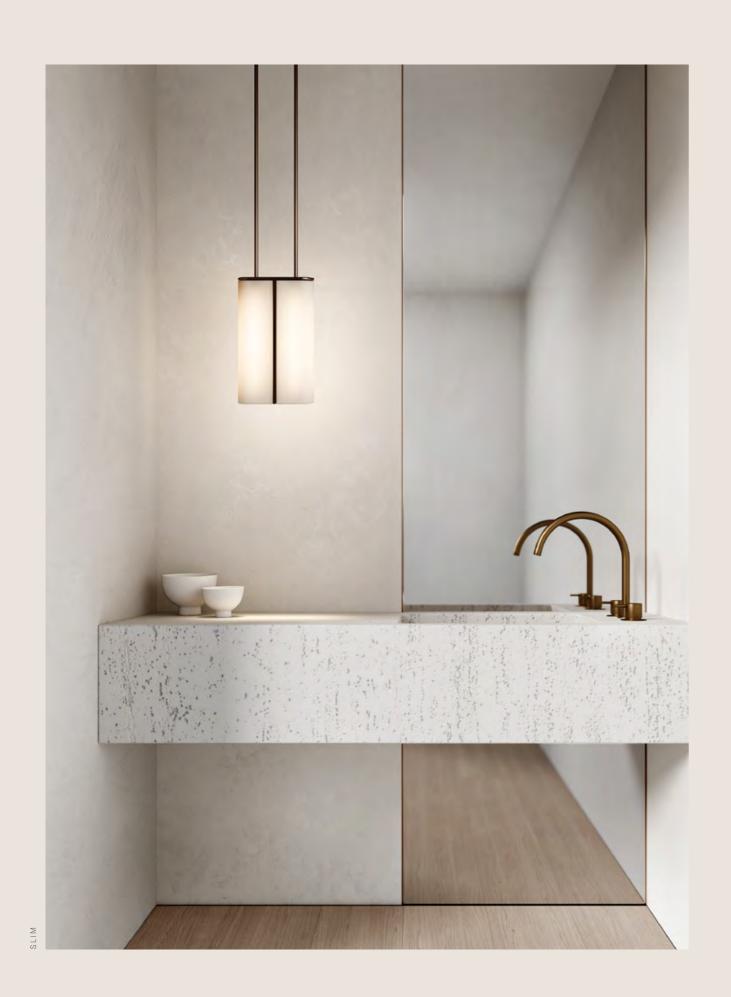

# SLIM

Inspired by the sophisticated high life depicted in Slim Aaron's famed Palm Springs photography, 'Slim' reinterprets mid-century Californian modernism in architectural form and refined simplicity. The arresting restraint of Slim evokes effortless glamour. Its light source is housed within an elongated arch of mouth blown glass and framed in hand finished metalwork by local artisan's.

SLIM COLLECTION

Please see pages 78-87

for finish references.