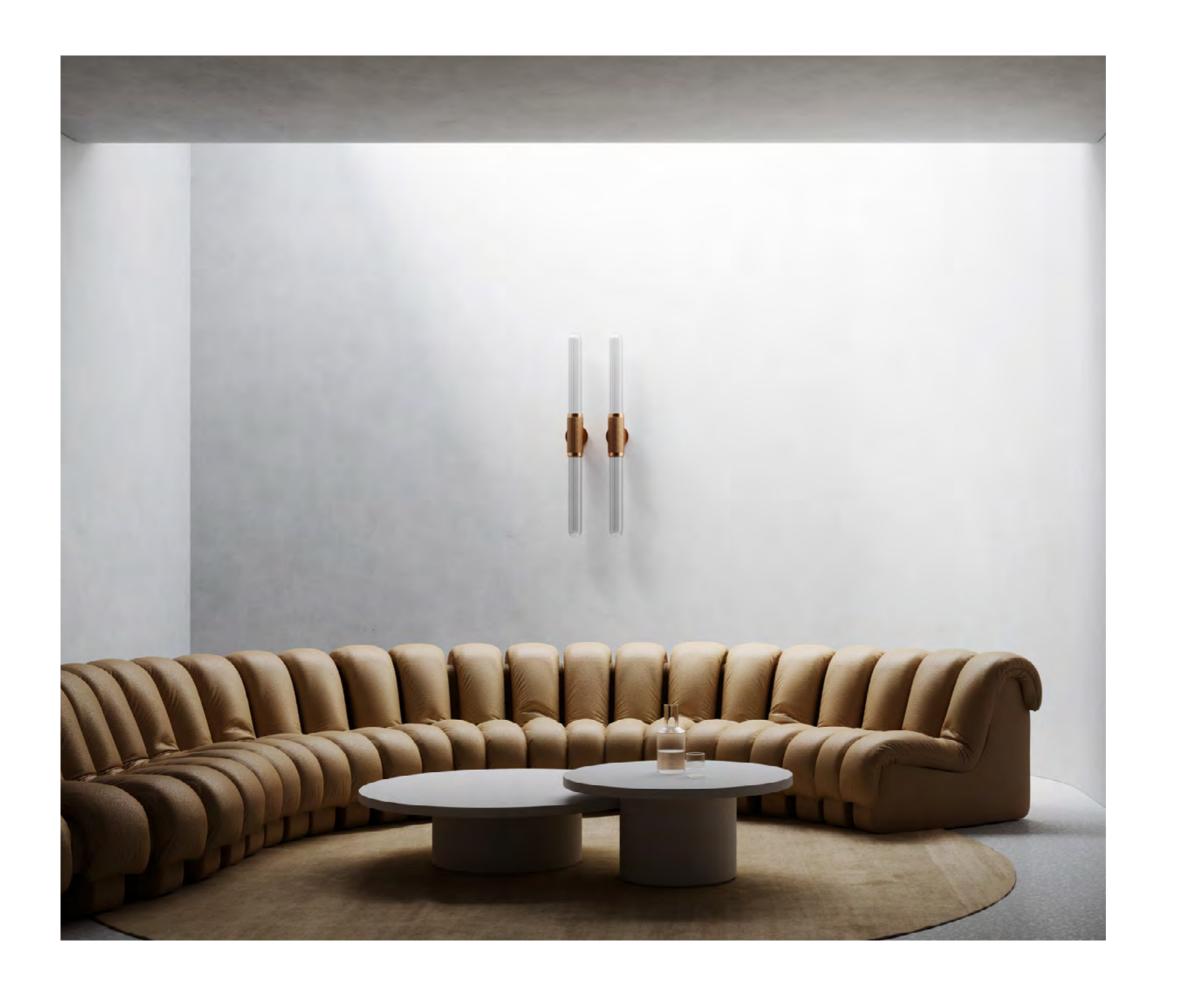

# SLIM

Inspired by the sophisticated high life depicted in Slim Aaron's famed Palm Springs photography, 'Slim' reinterprets mid-century Californian modernism in architectural form and refined simplicity. The arresting restraint of Slim evokes effortless glamour. Its light source is housed within an elongated arch of mouth blown glass and framed in hand finished metalwork by local artisan's.

SLIM COLLECTION

Please see pages 78-87

for finish references.

### SIDE BY SIDE WALL SCONCE