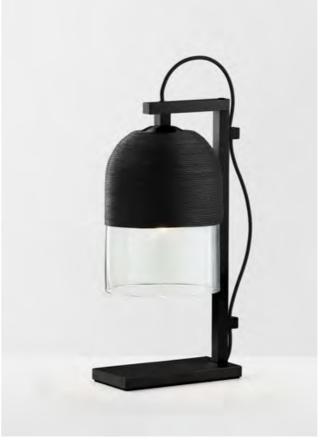

### TABLE LAMP SHORT

# AVAILABLE FINISHES

FITTING
Brass
Mid Bronze (pictured)
Satin Nickel
STONE FINISH
Marble

Travertine (pictured)
FLEX CORD

Black White Natural Linen (pictured) Mid Grey Linen Black and White