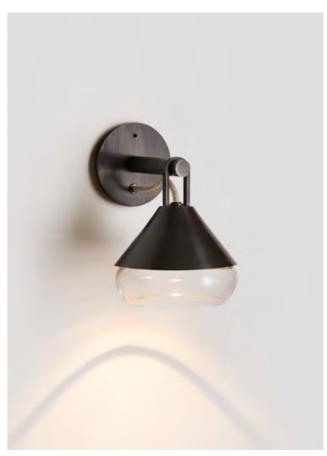

# HATTI

Uniting tradition from the east with contemporary design from the west. Hatti's metal fixture delicately crowns its glass and is available in a muted palette of romantic tones. Tapering smoothly from a flat base to a defined point, the familiar, primary shape casts a shadow of conical light, establishing a sense of subdued atmosphere for the most refined of interiors.

WALL SCONCE