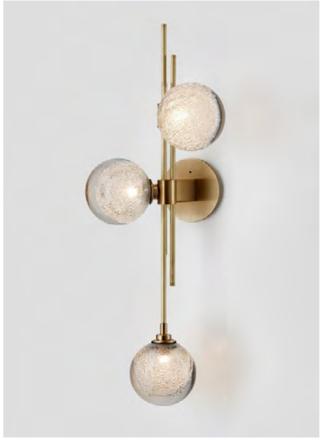

# TRILOGY

Trilogy collection exemplifies contemporary sophistication of yesteryear drawing from art deco imaginings with staggered rods, jewel like cuff detailing and mouth-blown orbs.

Showcasing deceptively sophisticated engineering, a hallmark of Articolo's growing body of work, the breath-taking Trilogy marries finely crafted metalwork with the superb beauty of artisan glass.

Please see pages 78-87
for finish references.

#### HORIZONTAL WALL SCONCE

## AVAILABLE FINISHES

FITTING Brass (pictured) Mid Bronze Satin Nickel Black Electroplate

SHADE COLOUR
White Frost (pictured)
Tea
Frosted Tea
Sea Blue
Frosted Sea Blue
Sea Green
Frosted Sea Green
Drunken Emerald
White Spoti
Black Spoti