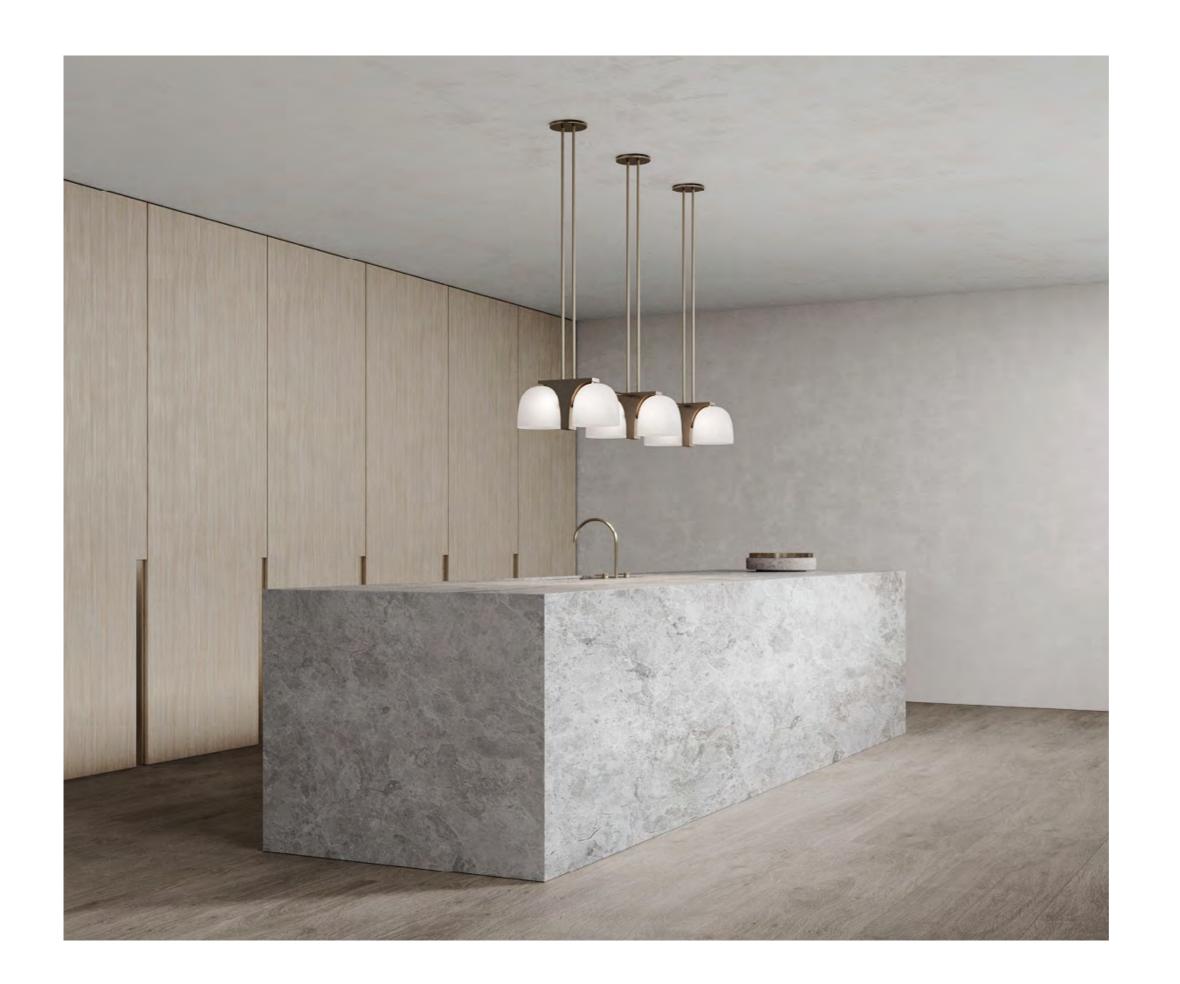

# DOMI

The Domi Collection exemplifies exquisite grace through its weightless suspension. Domi is reflective of a contemporary elongated bell and complements any space with refined elegance.

# AVAILABLE FINISHES

FITTING

Brass Mid Bronze (pictured)

Satin Nickel

Black Electroplate

White Powder Coat Graphite Powder Coat

SHADE COLOUR

Clear (pictured)

Grey White Frost

Smoke

Drunken Emerald