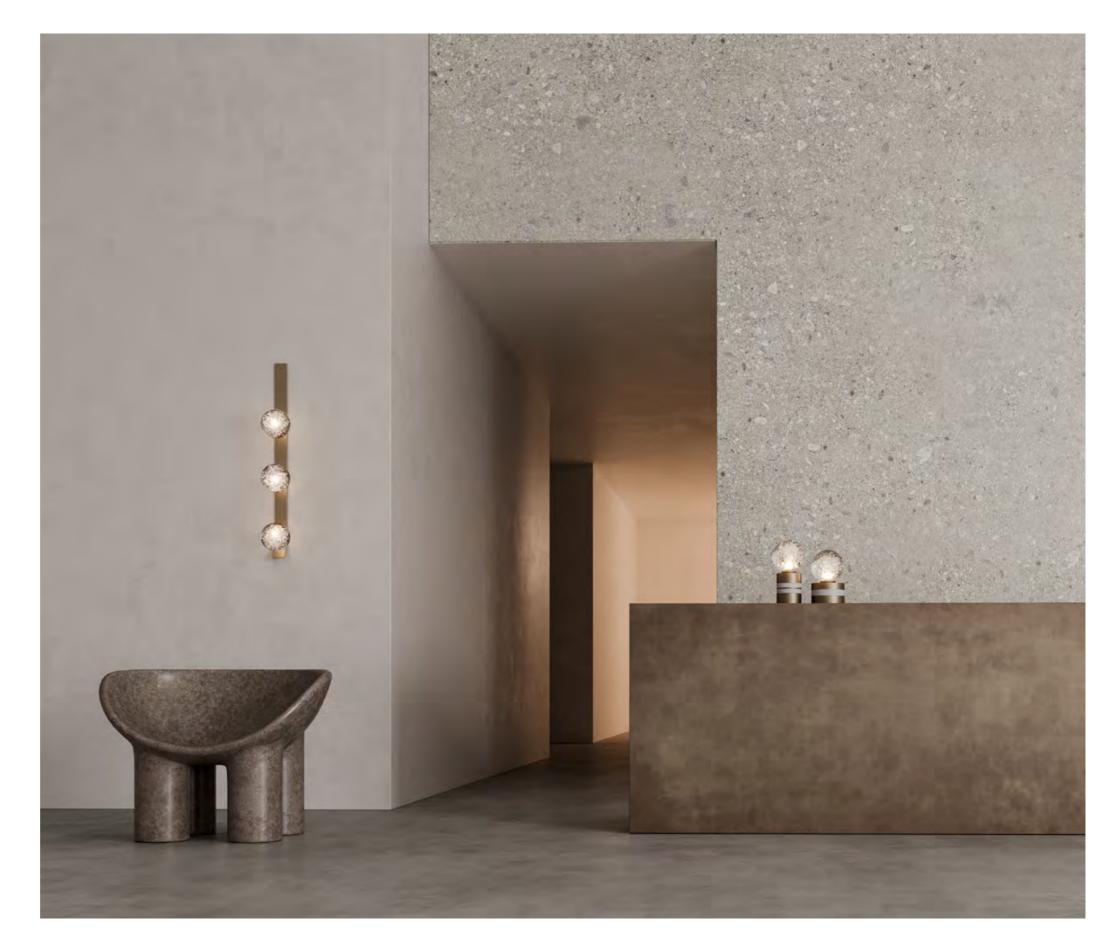

# DUO

The duo collection celebrates the essence of duality. Muted tones in contemporary spherical fusion of transparent clear and earthy hues. These two elements combining in perfect balance and harmony.

### AVAILABLE FINISHES

FITTING
Brass
Mid Bronze(pictured)
Satin Nickel
Black Electroplate
White Powder Coat
Graphite Powder Coat

SHADE COLOURS Grey and Clear (pictured) Smoke and Clear

Please see pages 78-87 for finish references.