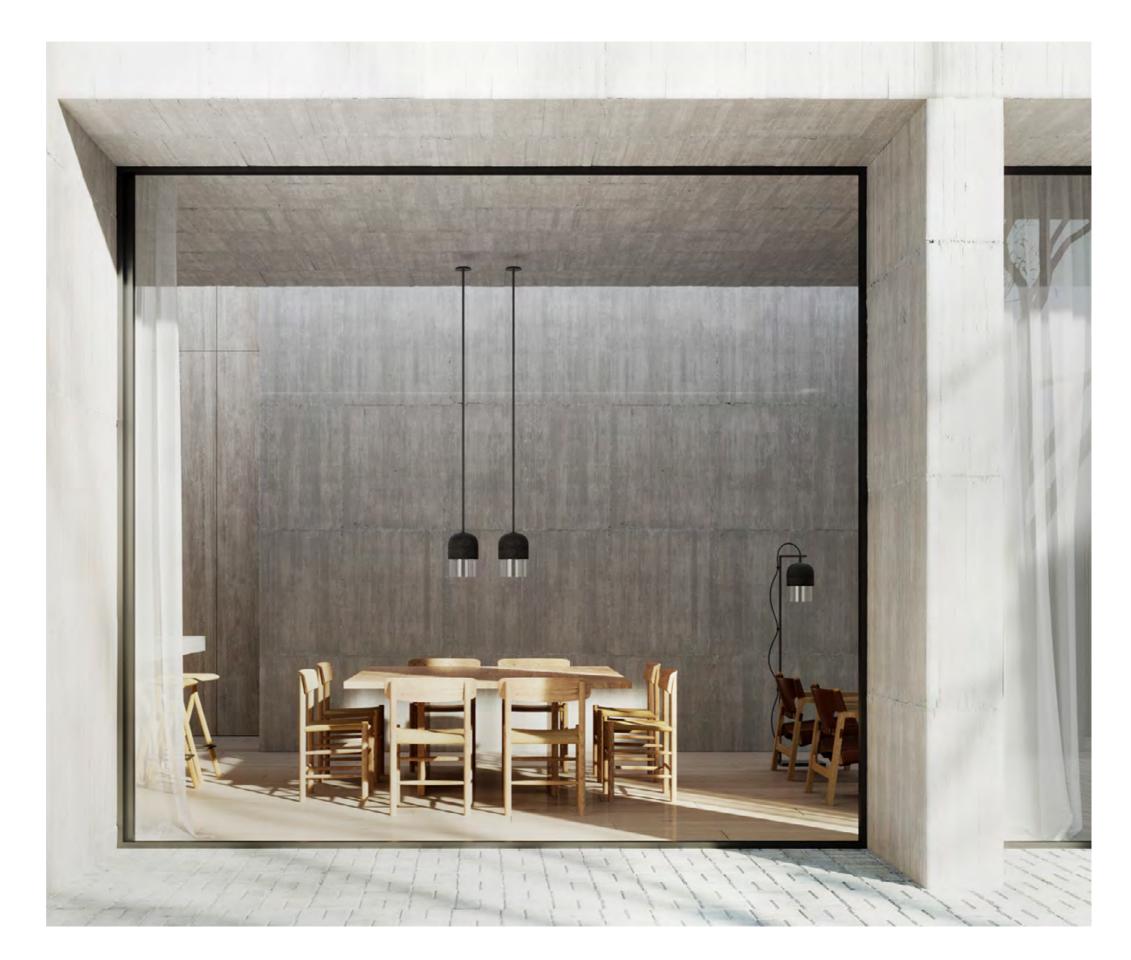

## TUBI

Tubi has emerged with a captivating sense of contemporary nostalgia reflective of the most impactful global design movements from mid-century onwards.

The collection's gilded materiality nods to the luxe glamour of Studio 54 which reverberates in memories and imaginations to this day, bringing the same alluring edge of iconic design to any space.

Tubi's mouth-blown glass and precious metal alchemy balances a spirited visual narrative with exquisite material aptitude to arrive at a collection that is as timeless as it is elegant.

Please see pages 78-87
for finish references.

#### PENDANT