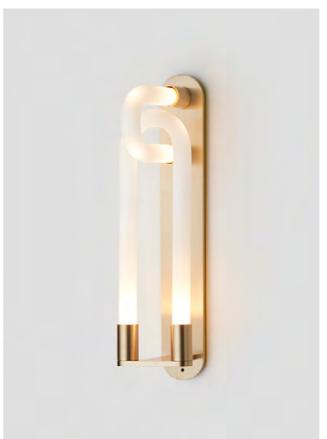

## TUBI

Tubi has emerged with a captivating sense of contemporary nostalgia reflective of the most impactful global design movements from mid-century onwards.

The collection's gilded materiality nods to the luxe glamour of Studio 54 which reverberates in memories and imaginations to this day, bringing the same alluring edge of iconic design to any space.

Tubi's mouth-blown glass and precious metal alchemy balances a spirited visual narrative with exquisite material aptitude to arrive at a collection that is as timeless as it is elegant.

Please see pages 78-87
for finish references.

#### PENDANT

## AVAILABLE FINISHES

FITTING
Brass (pictured)
Mid Bronze
Satin Nickel
Black Electroplate
SHADE COLOUR

Snow (pictured)

Clear Grey Smoke