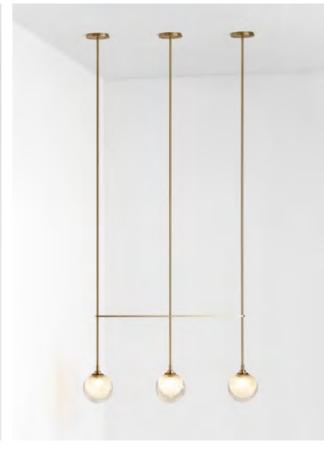

# DUO

The duo collection celebrates the essence of duality. Muted tones in contemporary spherical fusion of transparent clear and earthy hues. These two elements combining in perfect balance and harmony.

### PENDANT TRIPLE BALL

AVAILABLE FINISHES

FITTING
Brass (pictured)
Mid Bronze
Satin Nickel
Black Electroplate
White Powder Coat
Graphite Powder Coat

# AVAILABLE FINISHES

FITTING
Brass (pictured)
Mid Bronze
Satin Nickel
Black Electroplate
White Powder Coat
Graphite Powder Coat