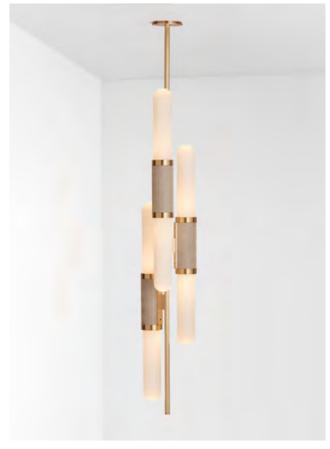

# TRILOGY

Trilogy collection exemplifies contemporary sophistication of yesteryear drawing from art deco imaginings with staggered rods, jewel like cuff detailing and mouth-blown orbs.

Showcasing deceptively sophisticated engineering, a hallmark of Articolo's growing body of work, the breath-taking Trilogy marries finely crafted metalwork with the superb beauty of artisan glass.

Please see pages 78-87
for finish references.

Scandi

FITTING OPTIONS

6 ball 9 ball 12 ball (pictured) WALL SCONCE

#### PENDANT

#### AVAILABLE FINISHES

FITTING
Brass (pictured)
Mid Bronze
Satin Nickel
Black Electroplate
SHADE COLOUR
Fizi (pictured)
Scandi
Spoti Black

Scandi Spoti Black Spoti White Drunken Emerald Tea Frosted Tea

## AVAILABLE FINISHES

FITTING

Brass (pictured)
Mid Bronze
Satin Nickel
Black Electroplate
SHADE COLOUR
Fizi (pictured)
Scandi
Spoti Black
Spoti White
Drunken Emerald
Tea
Frosted Tea

Please see pages 78-87
for finish references.