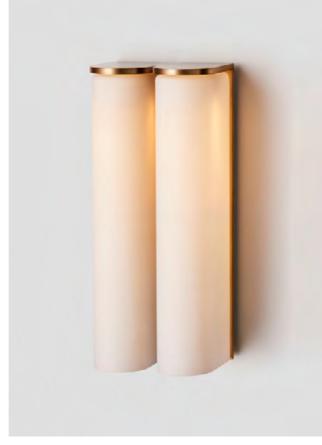

# BANDED

Banded sees Articolo marry its contemporary design philosophy with centuries-old Japanese artisanship. Each shade is produced by hand in Arita, Japan; a town famed for its porcelain and hand-painted finishes for over 200 years. These superb art forms feature a custom designed light source, tirelessly perfected for the ultimate luminescent glow.

### AVAILABLE FINISHES

FITTING Brass

SHADE COLOUR Striped (pictured left) Black & White (pictured right)

Please see pages 80-88 for all finish references.

PENDANT