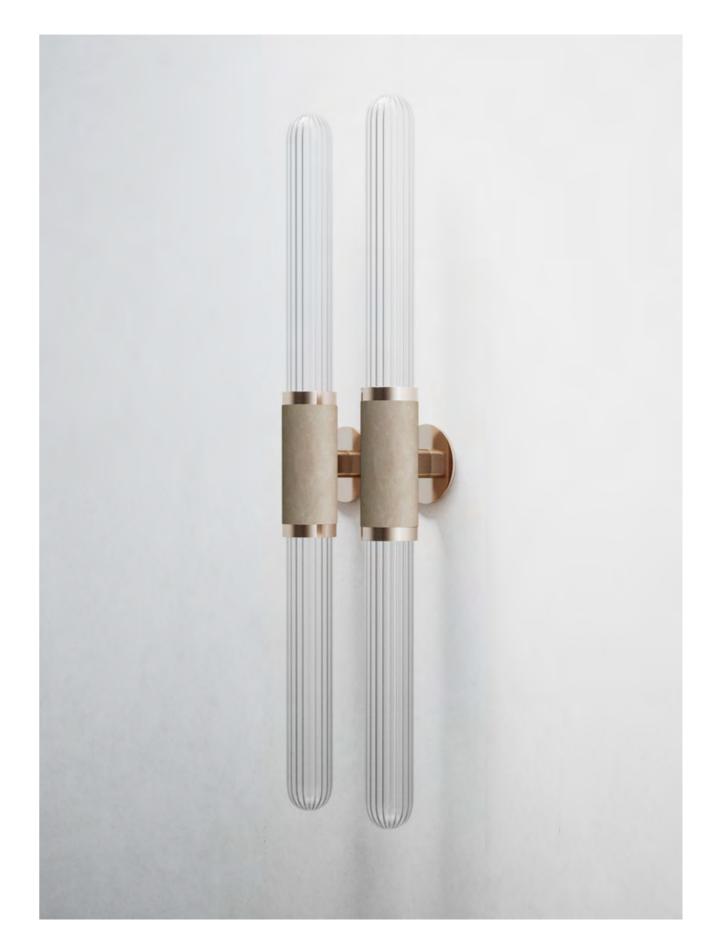

# SLIM

Inspired by the sophisticated high life depicted in Slim Aaron's famed Palm Springs photography, 'Slim' reinterprets mid-century Californian modernism in architectural form and refined simplicity. The arresting restraint of Slim evokes effortless glamour. Its light source is housed within an elongated arch of mouth blown glass and framed in hand finished metalwork by local artisan's.

SLIM COLLECTION

Please see pages 78-87

for finish references.

### SIDE BY SIDE WALL SCONCE