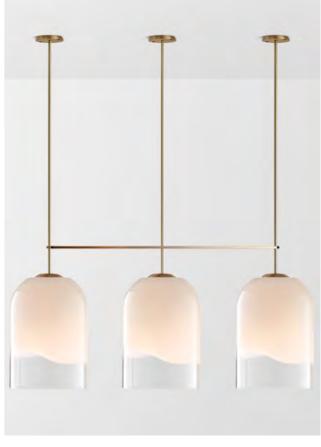

# DOMI

The Domi Collection exemplifies exquisite grace through its weightless suspension. Domi is reflective of a contemporary elongated bell and complements any space with refined elegance.

### PENDANT

# AVAILABLE FINISHES

FITTING
Brass (pictured)
Mid Bronze
Satin Nickel
Black Electroplate
White Powder Coat
Graphite Powder Coat

SHADE COLOUI Snow Drunken Emerald Smoke Grey Clear (pictured)