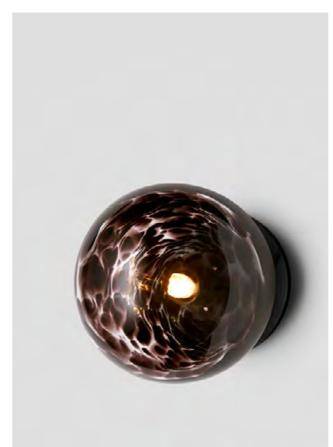

# SCANDI

The Spoti collection draws from the artisanal crafts of Italian master glass blowers practising Millefiori.

Dramatic shadow play with nuances of peony roses are cast onto the walls when the Spoti is lit. The black Spoti bleeds dramatic aubergine patterns onto the wall.

# SPOTI

The Spoti collection draws from the artisanal crafts of Italian master glass blowers practising Millefiori.

Dramatic shadow play with nuances of peony roses are cast onto the walls when the Spoti is lit. The black Spoti bleeds dramatic aubergine patterns onto the wall.