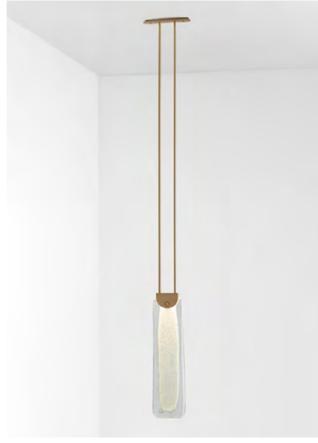

# HATTI

Uniting tradition from the east with contemporary design from the west. Hatti's metal fixture delicately crowns its glass and is available in a muted palette of romantic tones. Tapering smoothly from a flat base to a defined point, the familiar, primary shape casts a shadow of conical light, establishing a sense of subdued atmosphere for the most refined of interiors.

# PENDANT

# AVAILABLE FINISHES

FITTING
Brass (pictured)
Mid Bronze
Satin Nickel
Black Electroplate
White Powder Coat
Graphite Powder Coat

SHADE COLOURS Clear (pictured) Smoke FLEX CORD Black White (pictured) Natural Linen Mid Grey Linen Black and White