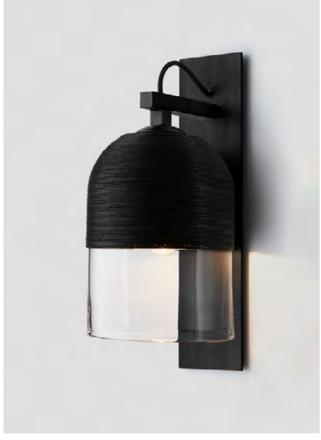

# HATTI

Uniting tradition from the east with contemporary design from the west. Hatti's metal fixture delicately crowns its glass and is available in a muted palette of romantic tones. Tapering smoothly from a flat base to a defined point, the familiar, primary shape casts a shadow of conical light, establishing a sense of subdued atmosphere for the most refined of interiors.

WALL SCONCE

## AVAILABLE FINISHES

FITTING Brass

Mid Bronze (pictured) Satin Nickel Black Electroplate

SHADE COLOURS Aubergine

Clear (pictured) Storm Tea

White

FLEX CORD Black

White Natural Linen (pictured) Mid Grey Linen Black and White