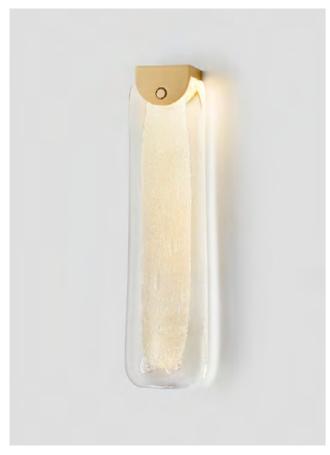

# HATTI

Uniting tradition from the east with contemporary design from the west. Hatti's metal fixture delicately crowns its glass and is available in a muted palette of romantic tones. Tapering smoothly from a flat base to a defined point, the familiar, primary shape casts a shadow of conical light, establishing a sense of subdued atmosphere for the most refined of interiors.

WALL SCONCE

## AVAILABLE FINISHES

FITTING Brass

Mid Bronze (pictured) Satin Nickel Black Electroplate

SHADE COLOURS Aubergine

Clear (pictured) Storm Tea

White

FLEX CORD Black

White Natural Linen (pictured) Mid Grey Linen Black and White