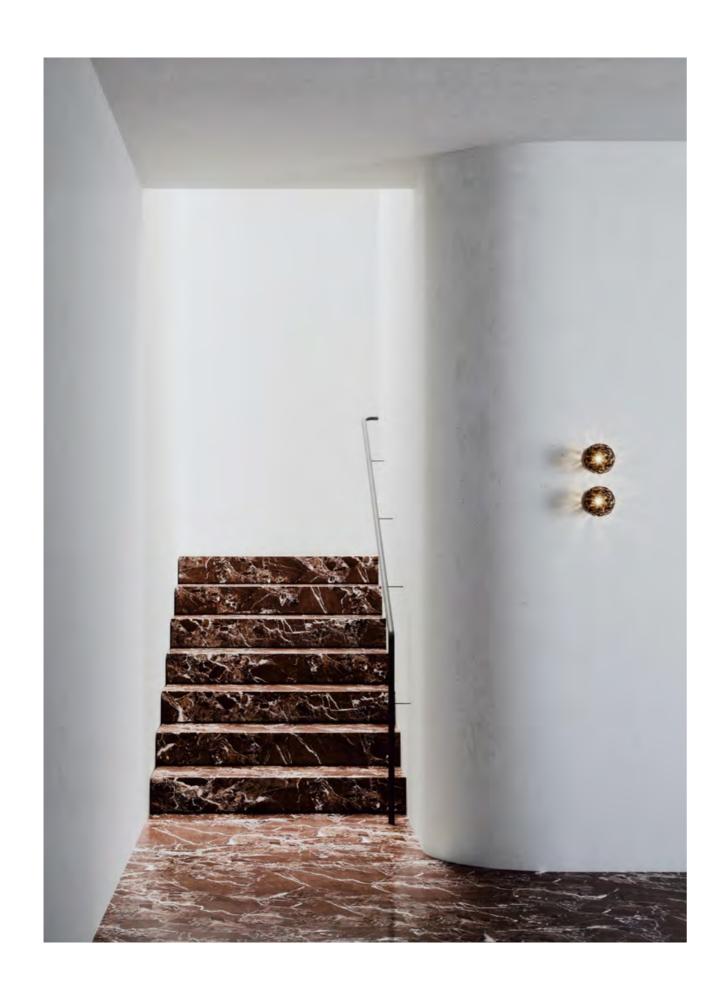

# SCANDI

The Spoti collection draws from the artisanal crafts of Italian master glass blowers practising Millefiori.

Dramatic shadow play with nuances of peony roses are cast onto the walls when the Spoti is lit. The black Spoti bleeds dramatic aubergine patterns onto the wall.

# SPOTI

The Spoti collection draws from the artisanal crafts of Italian master glass blowers practising Millefiori.

Dramatic shadow play with nuances of peony roses are cast onto the walls when the Spoti is lit. The black Spoti bleeds dramatic aubergine patterns onto the wall.