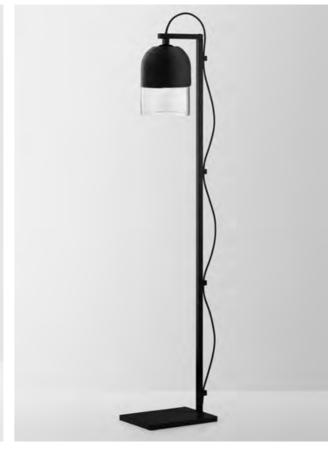

### TABLE LAMP TALL

# AVAILABLE FINISHES

FITTING Brass Mid Bronze (pictured) Satin Nickel STONE FINISH Marble

Travertine (pictured)

FLEX CORD Black White Natural Linen (pictured) Mid Grey Linen Black and White