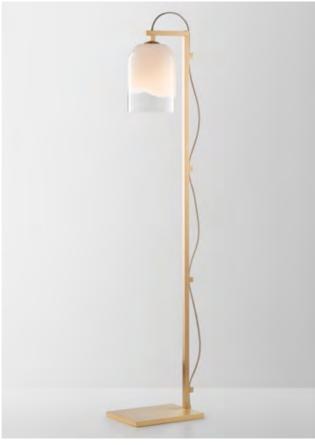

# DOMI

The Domi Collection exemplifies exquisite grace through its weightless suspension. Domi is reflective of a contemporary elongated bell and complements any space with refined elegance.

# AVAILABLE FINISHES

FITTING

Brass Mid Bronze (pictured)

Satin Nickel

Black Electroplate

White Powder Coat Graphite Powder Coat

SHADE COLOUR

Clear (pictured)

Grey White Frost

Smoke

Drunken Emerald