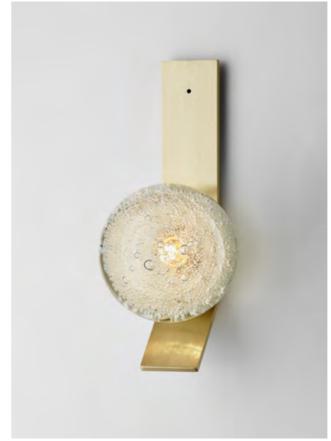

# FIZI

The Fizi collection is mesmerising with the explosion of bubbles suspended in champagne'sque effervescence. Breathtaking shadow play when Fizi is lit. Wall and ceiling jewellery for the home.

### WALL SCONCE ON KICK