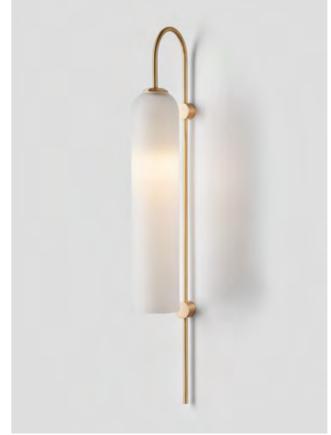

# FLOAT

The Float is a signature Articolo collection which evokes opulence and grace. It is refined lighting informed by its glamorous design cues of a bygone era. Defined by its soaring cylindrical form, it floats with presence.

### SHORT HOVER WALL SCONCE

### TALL HOVER WALL SCONCE