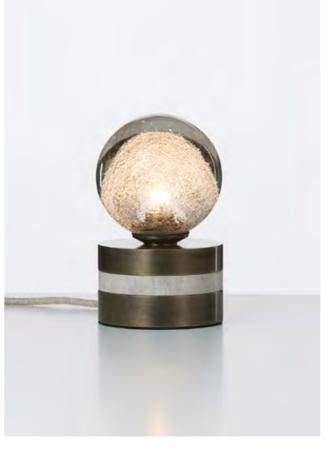

# MONI

Moni is an innovative and dynamic collection, its monochromatic palette softened by a gentle, fluid form that is perfectly complemented in proportion and balance. The white glass dipped detail providing artisanal brilliance.

MONI COLLECTION Please see pages 78-87 for finish references.

### WALL SCONCE