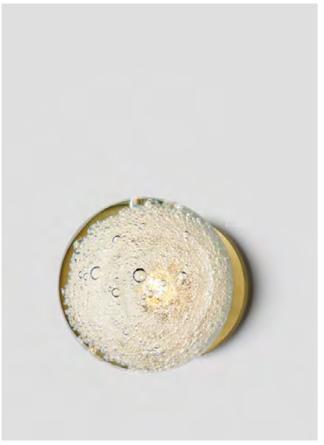

# FIZI

The Fizi collection is mesmerising with the explosion of bubbles suspended in champagne'sque effervescence. Breathtaking shadow play when Fizi is lit. Wall and ceiling jewellery for the home.

### WALL SCONCE ON ROUND

WALL SCONCE ON FLAT

AVAILABLE FINISHES

FITTING
Brass (pictured)
Mid Bronze
Satin Nickel
Black Electroplate
White Powder Coat
Graphite Powder Coat

AVAILABLE FINISHES

FITTING
Brass (pictured)
Mid Bronze
Satin Nickel
Black Electroplate
White Powder Coat
Graphite Powder Coat