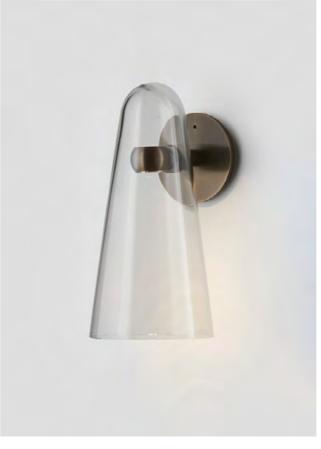

# HATTI

Uniting tradition from the east with contemporary design from the west. Hatti's metal fixture delicately crowns its glass and is available in a muted palette of romantic tones. Tapering smoothly from a flat base to a defined point, the familiar, primary shape casts a shadow of conical light, establishing a sense of subdued atmosphere for the most refined of interiors.

## AVAILABLE FINISHES

FITTING Brass

Mid Bronze (pictured) Satin Nickel Black Electroplate

SHADE COLOURS Aubergine

Clear (pictured) Storm Tea

White

FLEX CORD Black

White Natural Linen (pictured) Mid Grey Linen Black and White