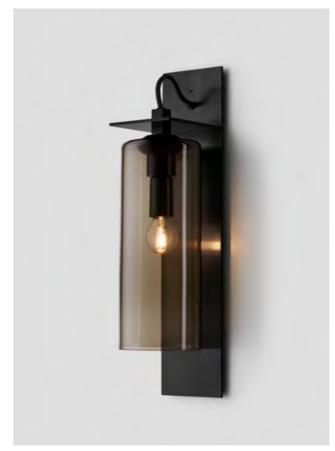

# FINI

Eclipse collection unites the slender elegance of mouthblown glass coupled with the unique metal shelf detailing. Inspired from yesteryear yet designed with a timeless contemporary clarity.