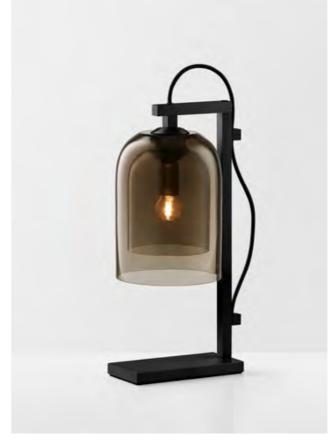

### TABLE LAMP SHORT

# AVAILABLE FINISHES

FITTING
Brass
Mid Bronze (pictured)
Satin Nickel
STONE FINISH
Marble

Travertine (pictured)
FLEX CORD

Black White Natural Linen (pictured) Mid Grey Linen Black and White