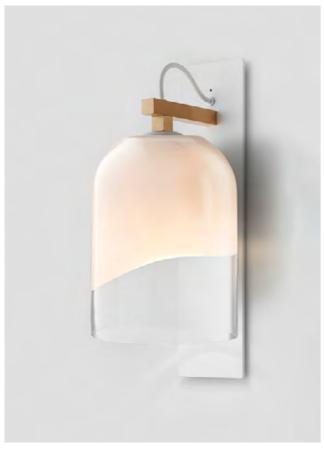

# HATTI

Uniting tradition from the east with contemporary design from the west. Hatti's metal fixture delicately crowns its glass and is available in a muted palette of romantic tones. Tapering smoothly from a flat base to a defined point, the familiar, primary shape casts a shadow of conical light, establishing a sense of subdued atmosphere for the most refined of interiors.

## AVAILABLE FINISHES

FITTING Brass

Mid Bronze (pictured) Satin Nickel Black Electroplate

SHADE COLOURS Aubergine

Clear (pictured) Storm Tea

White

FLEX CORD Black

White Natural Linen (pictured) Mid Grey Linen Black and White