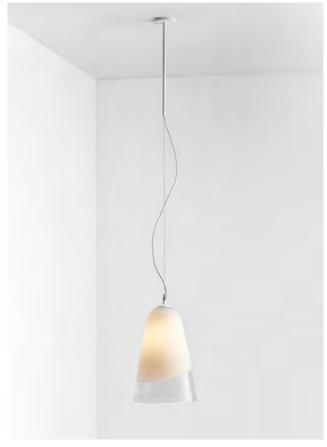

# DOMI

The Domi Collection exemplifies exquisite grace through its weightless suspension. Domi is reflective of a contemporary elongated bell and complements any space with refined elegance.

# AVAILABLE FINISHES

FITTING

Brass Mid Bronze (pictured)

Satin Nickel

Black Electroplate

White Powder Coat Graphite Powder Coat

SHADE COLOUR

Clear (pictured)

Grey White Frost

Smoke

Drunken Emerald