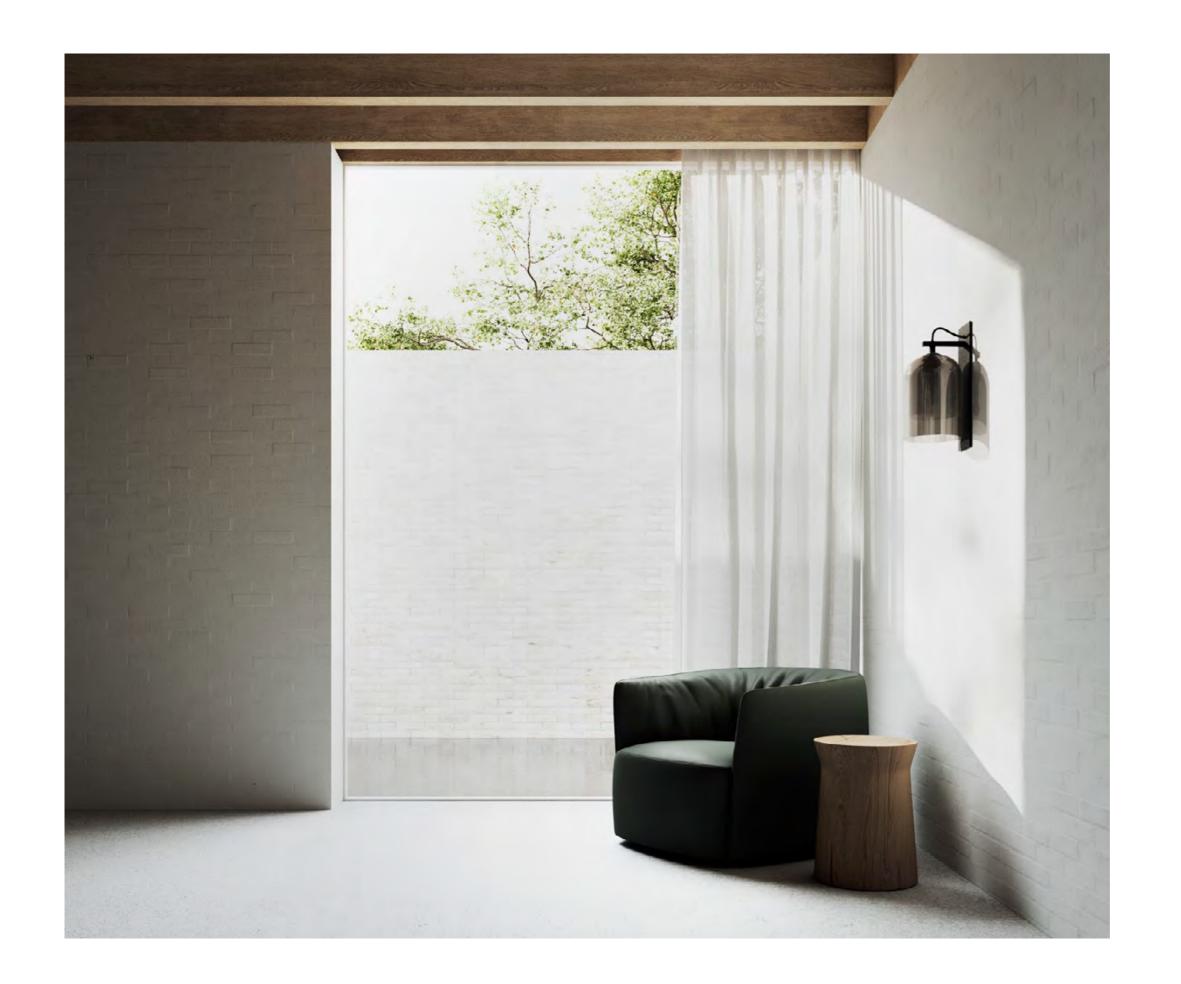

# HATTI

Uniting tradition from the east with contemporary design from the west. Hatti's metal fixture delicately crowns its glass and is available in a muted palette of romantic tones. Tapering smoothly from a flat base to a defined point, the familiar, primary shape casts a shadow of conical light, establishing a sense of subdued atmosphere for the most refined of interiors.

WALL SCONCE

## AVAILABLE FINISHES

FITTING Brass

Mid Bronze (pictured) Satin Nickel Black Electroplate

SHADE COLOURS Aubergine

Clear (pictured) Storm Tea

White

FLEX CORD Black

White Natural Linen (pictured) Mid Grey Linen Black and White