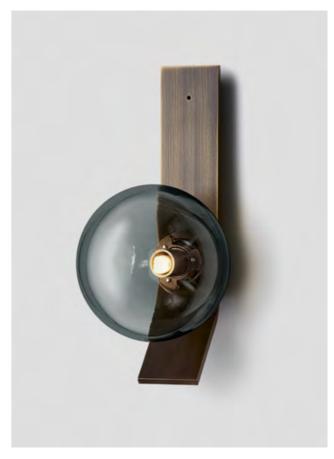

Eclipse collection unites the slender elegance of mouthblown glass coupled with the unique metal shelf detailing. Inspired from yesteryear yet designed with a timeless contemporary clarity.