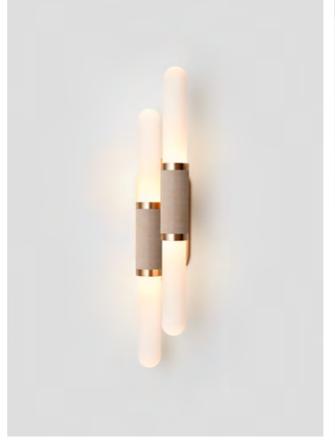

# TRILOGY

Trilogy collection exemplifies contemporary sophistication of yesteryear drawing from art deco imaginings with staggered rods, jewel like cuff detailing and mouth-blown orbs.

Showcasing deceptively sophisticated engineering, a hallmark of Articolo's growing body of work, the breath-taking Trilogy marries finely crafted metalwork with the superb beauty of artisan glass.

Please see pages 78-87
for finish references.

#### HORIZONTAL WALL SCONCE

## AVAILABLE FINISHES

FITTING Brass (pictured) Mid Bronze Satin Nickel Black Electroplate

SHADE COLOUR
White Frost (pictured)
Tea
Frosted Tea
Sea Blue
Frosted Sea Blue
Sea Green
Frosted Sea Green
Drunken Emerald
White Spoti
Black Spoti