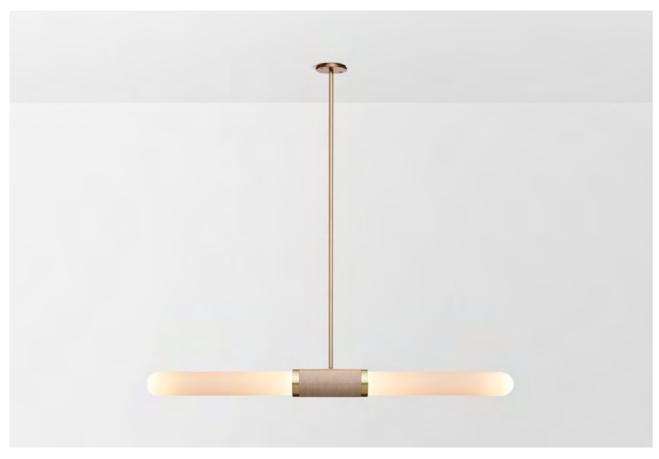

# TRILOGY

Trilogy collection exemplifies contemporary sophistication of yesteryear drawing from art deco imaginings with staggered rods, jewel like cuff detailing and mouth-blown orbs.

Showcasing deceptively sophisticated engineering, a hallmark of Articolo's growing body of work, the breath-taking Trilogy marries finely crafted metalwork with the superb beauty of artisan glass.

Please see pages 78-87
for finish references.

#### HORIZONTAL PENDANT

### AVAILABLE FINISHES

FITTING

Brass (pictured)

Mid Bronze Satin Nickel

Black Electroplate

SHADE COLOUR

White Frost (pictured)

Scandi Spoti Black

Spoti White

Drunken Emerald

Tea Frosted Tea

Fizi