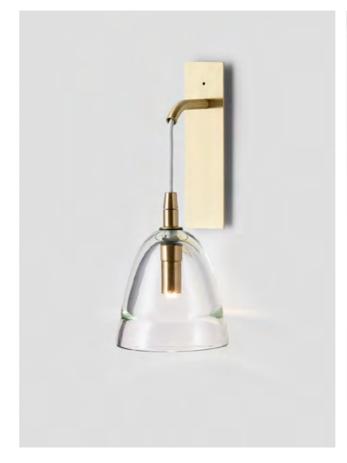

# HATTI

Uniting tradition from the east with contemporary design from the west. Hatti's metal fixture delicately crowns its glass and is available in a muted palette of romantic tones. Tapering smoothly from a flat base to a defined point, the familiar, primary shape casts a shadow of conical light, establishing a sense of subdued atmosphere for the most refined of interiors.

WALL SCONCE

## AVAILABLE FINISHES

FITTING Brass

Mid Bronze (pictured) Satin Nickel Black Electroplate

SHADE COLOURS Aubergine

Clear (pictured) Storm Tea

White

FLEX CORD Black

White Natural Linen (pictured) Mid Grey Linen Black and White