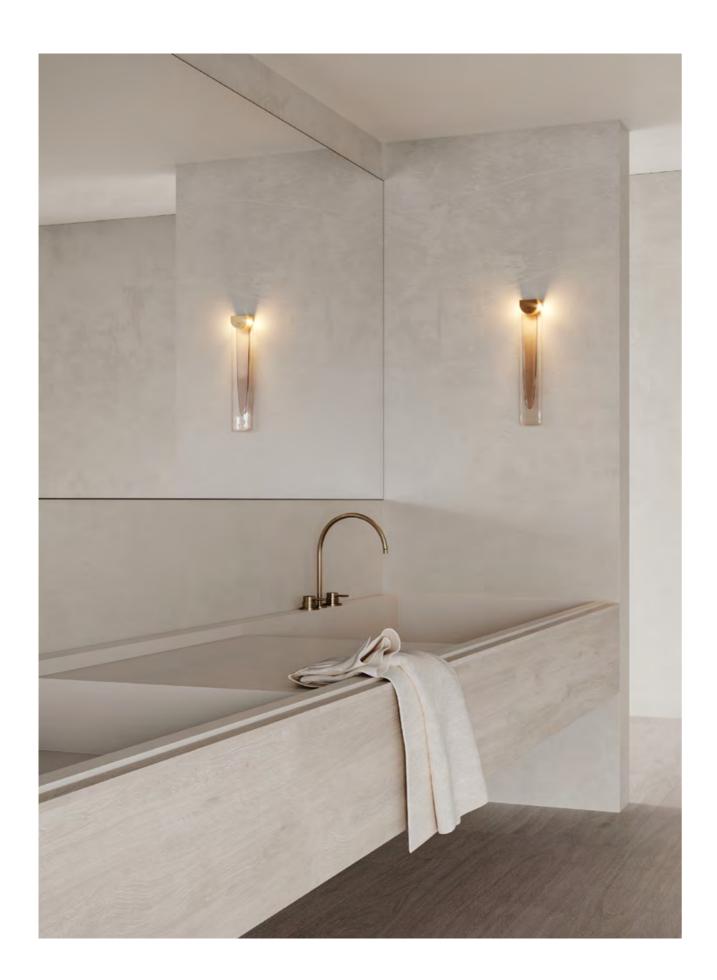

# SLIM

Inspired by the sophisticated high life depicted in Slim Aaron's famed Palm Springs photography, 'Slim' reinterprets mid-century Californian modernism in architectural form and refined simplicity. The arresting restraint of Slim evokes effortless glamour. Its light source is housed within an elongated arch of mouth blown glass and framed in hand finished metalwork by local artisan's.

SLIM COLLECTION

Please see pages 78-87

for finish references.

### SHORT WALL SCONCE