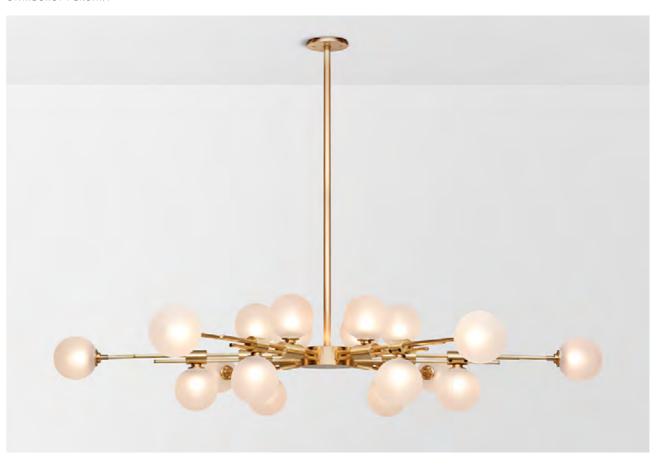

## TUBI

Tubi has emerged with a captivating sense of contemporary nostalgia reflective of the most impactful global design movements from mid-century onwards.

The collection's gilded materiality nods to the luxe glamour of Studio 54 which reverberates in memories and imaginations to this day, bringing the same alluring edge of iconic design to any space.

Tubi's mouth-blown glass and precious metal alchemy balances a spirited visual narrative with exquisite material aptitude to arrive at a collection that is as timeless as it is elegant.

Please see pages 78-87
for finish references.

#### PENDANT

## AVAILABLE FINISHES

FITTING
Brass (pictured)
Mid Bronze
Satin Nickel
Black Electroplate
SHADE COLOUR

Snow (pictured)

Clear Grey Smoke