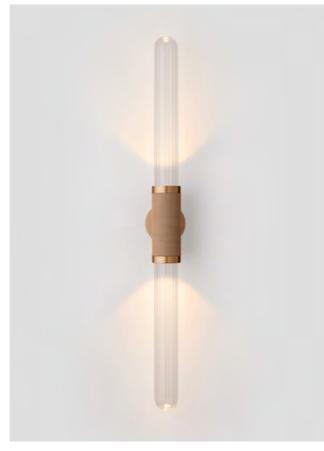

# SCANDAL

The unification of luxurious crafts exists through the Scandal Collection. Scandal casts a slim and finely considered silhouette. Notable for its barrel-like cuff and inlay Scandal's elongated proportions are capped end-to-end by rounded mouthblown glass that conceals the light source, exemplifying the quiet brilliance of artisanal glass and metalwork.

SCANDAL COLLECTION

Please see pages 78-87

for finish references.

SHORT WALL SCONCE

### AVAILABLE FINISHES

FITTING
Brass (pictured)
Mid Bronze
Satin Nickel
Black Electroplate

SHADE COLOUR Snow Clear Fluted (pictured)

INLAY Brass Mesh (pictured) Silver Mesh Rose Gold Mesh Latte Leather

Navy Leather