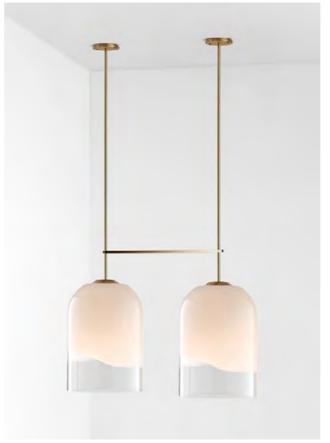

# DOMI

The Domi Collection exemplifies exquisite grace through its weightless suspension. Domi is reflective of a contemporary elongated bell and complements any space with refined elegance.

### PENDANT

# AVAILABLE FINISHES

FITTING
Brass (pictured)
Mid Bronze
Satin Nickel
Black Electroplate

SHADE COLOUR Snow (pictured) Drunken Emerald Smoke Grey Clear