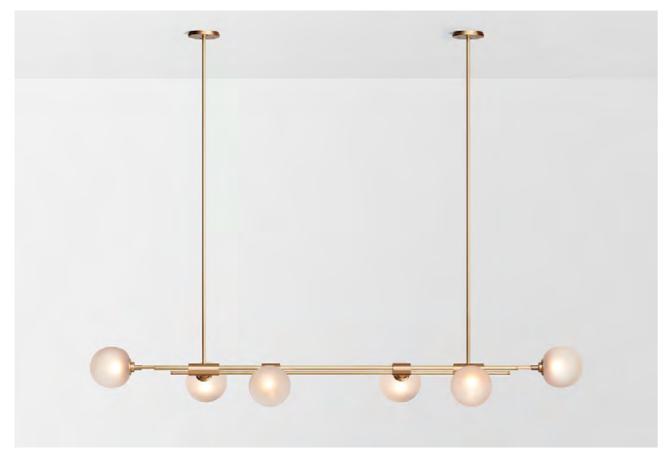

## TUBI

Tubi has emerged with a captivating sense of contemporary nostalgia reflective of the most impactful global design movements from mid-century onwards.

The collection's gilded materiality nods to the luxe glamour of Studio 54 which reverberates in memories and imaginations to this day, bringing the same alluring edge of iconic design to any space.

Tubi's mouth-blown glass and precious metal alchemy balances a spirited visual narrative with exquisite material aptitude to arrive at a collection that is as timeless as it is elegant.

Please see pages 78-87
for finish references.

#### PENDANT

## AVAILABLE FINISHES

FITTING
Brass (pictured)
Mid Bronze
Satin Nickel
Black Electroplate
SHADE COLOUR

Snow (pictured)

Clear Grey Smoke