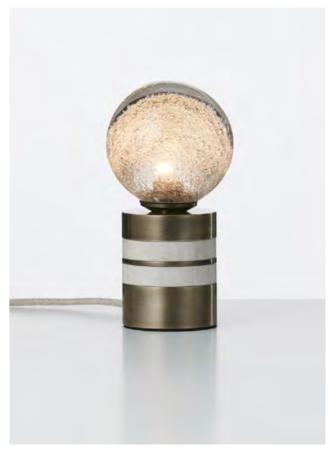

# MONI

Moni is an innovative and dynamic collection, its monochromatic palette softened by a gentle, fluid form that is perfectly complemented in proportion and balance. The white glass dipped detail providing artisanal brilliance.

MONI COLLECTION Please see pages 78-87 for finish references.

### WALL SCONCE