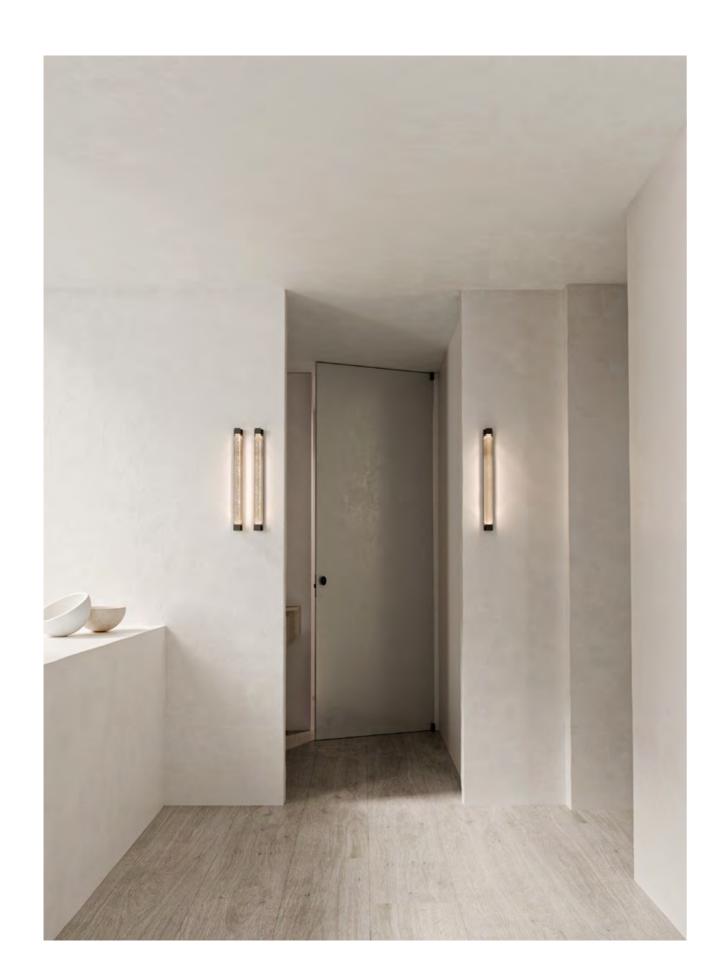

# BANDED

Banded sees Articolo marry its contemporary design philosophy with centuries-old Japanese artisanship. Each shade is produced by hand in Arita, Japan; a town famed for its porcelain and hand-painted finishes for over 200 years. These superb art forms feature a custom designed light source, tirelessly perfected for the ultimate luminescent glow.

### AVAILABLE FINISHES

FITTING Brass

SHADE COLOUR Striped (pictured left) Black & White (pictured right)

Please see pages 80-88 for all finish references.

PENDANT