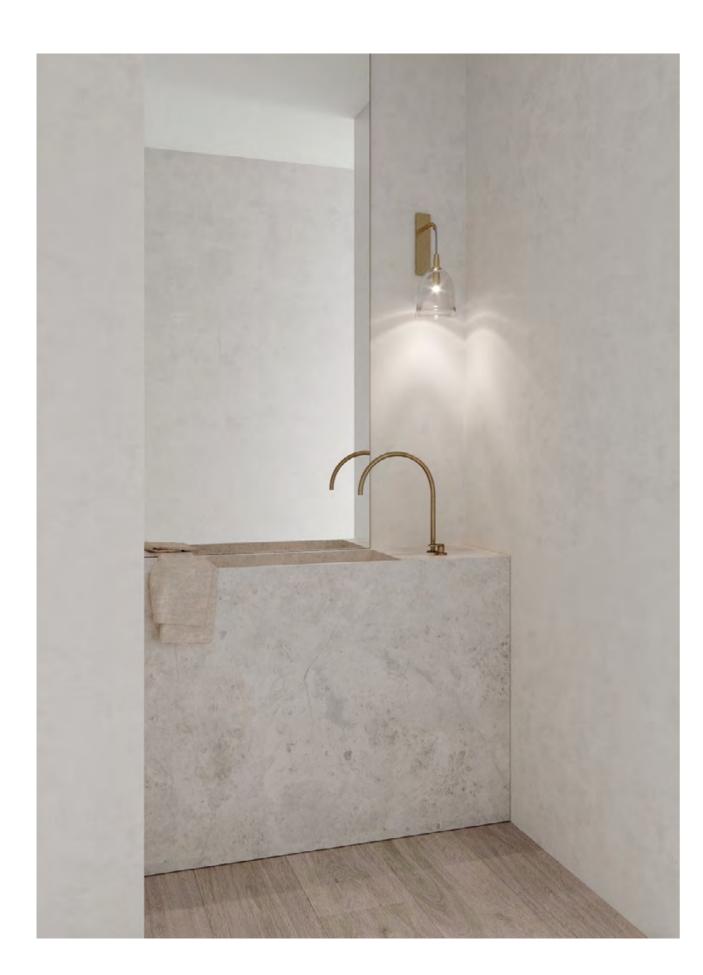

# HATTI

Uniting tradition from the east with contemporary design from the west. Hatti's metal fixture delicately crowns its glass and is available in a muted palette of romantic tones. Tapering smoothly from a flat base to a defined point, the familiar, primary shape casts a shadow of conical light, establishing a sense of subdued atmosphere for the most refined of interiors.

WALL SCONCE