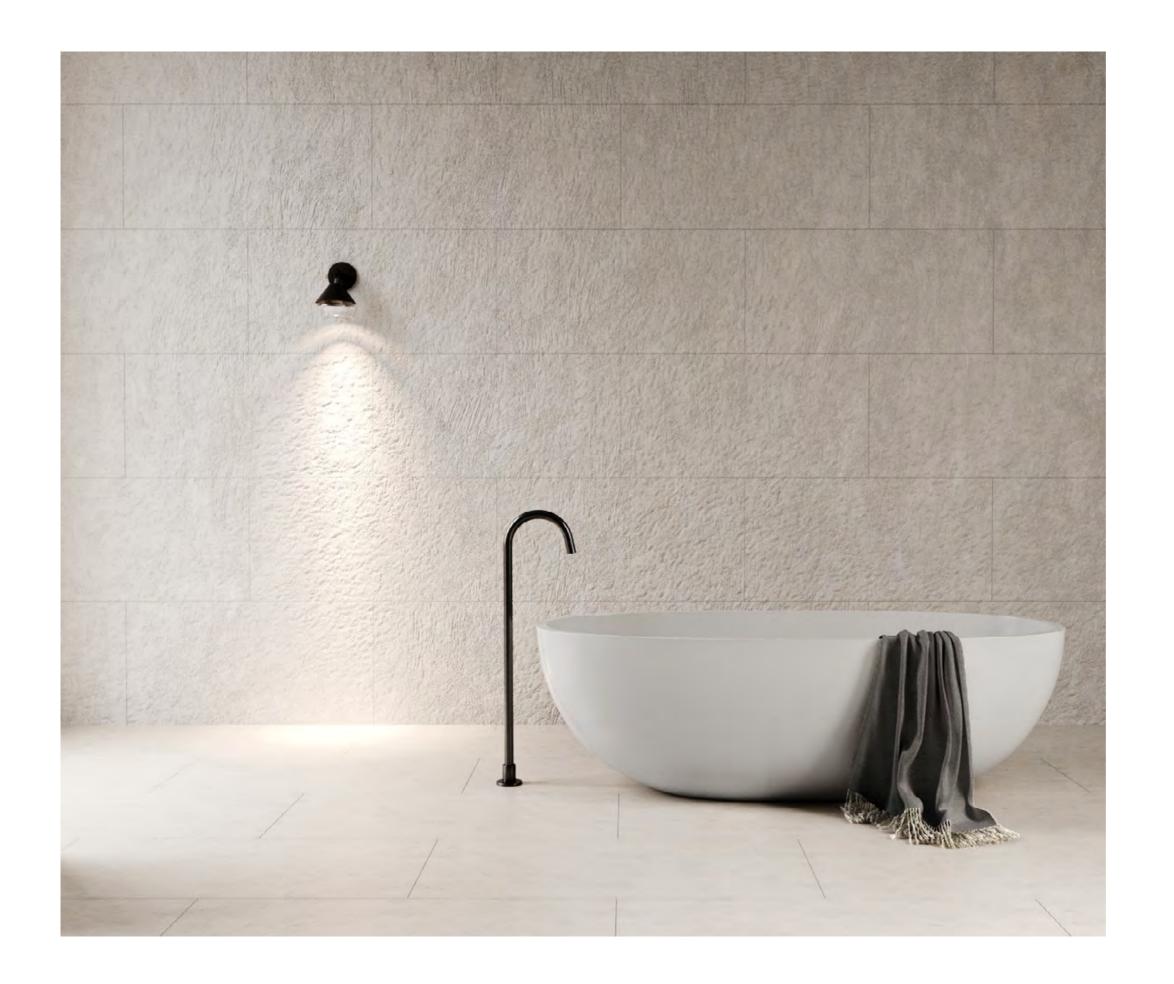

# HATTI

Uniting tradition from the east with contemporary design from the west. Hatti's metal fixture delicately crowns its glass and is available in a muted palette of romantic tones. Tapering smoothly from a flat base to a defined point, the familiar, primary shape casts a shadow of conical light, establishing a sense of subdued atmosphere for the most refined of interiors.

WALL SCONCE