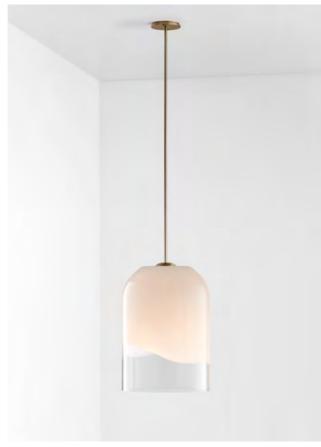

# DOMI

The Domi Collection exemplifies exquisite grace through its weightless suspension. Domi is reflective of a contemporary elongated bell and complements any space with refined elegance.

#### PENDANT

# AVAILABLE FINISHES

FITTING

Brass Mid Bronze (pictured)

Satin Nickel

Black Electroplate

White Powder Coat Graphite Powder Coat

SHADE COLOUR

Clear (pictured)

Grey White Frost

Smoke

Drunken Emerald