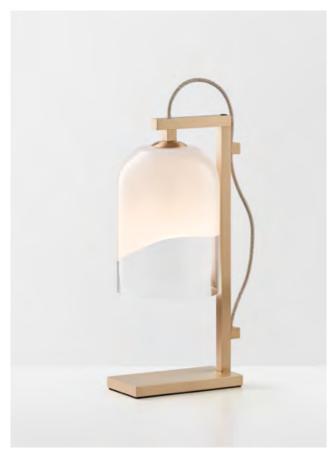

# DOMI

The Domi Collection exemplifies exquisite grace through its weightless suspension. Domi is reflective of a contemporary elongated bell and complements any space with refined elegance.

### TABLE LAMP SHORT

### TABLE LAMP TALL

# AVAILABLE FINISHES

FITTING
Brass
Mid Bronze (pictured)
Satin Nickel
STONE FINISH
Marble

Travertine (pictured)
FLEX CORD

Black White Natural Linen (pictured) Mid Grey Linen Black and White