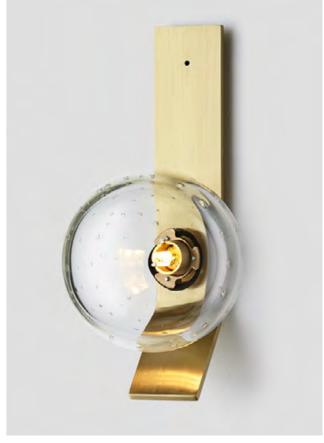

# DUO

The duo collection celebrates the essence of duality. Muted tones in contemporary spherical fusion of transparent clear and earthy hues. These two elements combining in perfect balance and harmony.

### WALL SCONCE ON KICK

### AVAILABLE FINISHES

FITTING
Brass
Mid Bronze(pictured)
Satin Nickel
Black Electroplate
White Powder Coat
Graphite Powder Coat

SHADE COLOURS Grey and Clear (pictured) Smoke and Clear

Please see pages 78-87 for finish references.