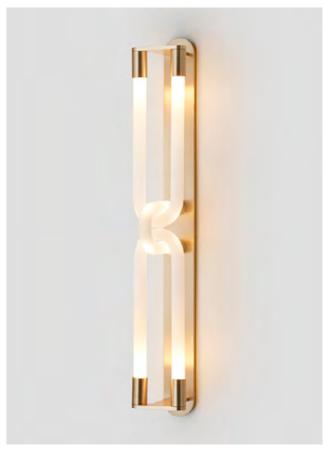

# LOOPI

The Loopi Collection is a romantic interpretation of linking fingers and the youthful sincerity of a 'pinky promise'. Conceived of a 'braided' design of interlocking glass loops uniting a delicate balance of sculptural light art, confident in shape and form, yet quietly sophisticated.

# AVAILABLE FINISHES

FITTING
Brass (pictured)
Mid Bronze
Satin Nickel
Black Electroplate

SHADE COLOURS Snow (pictured)

Please see pages 78-87 for finish references.

WALL SCONCE

### DOUBLE WALL SCONCE