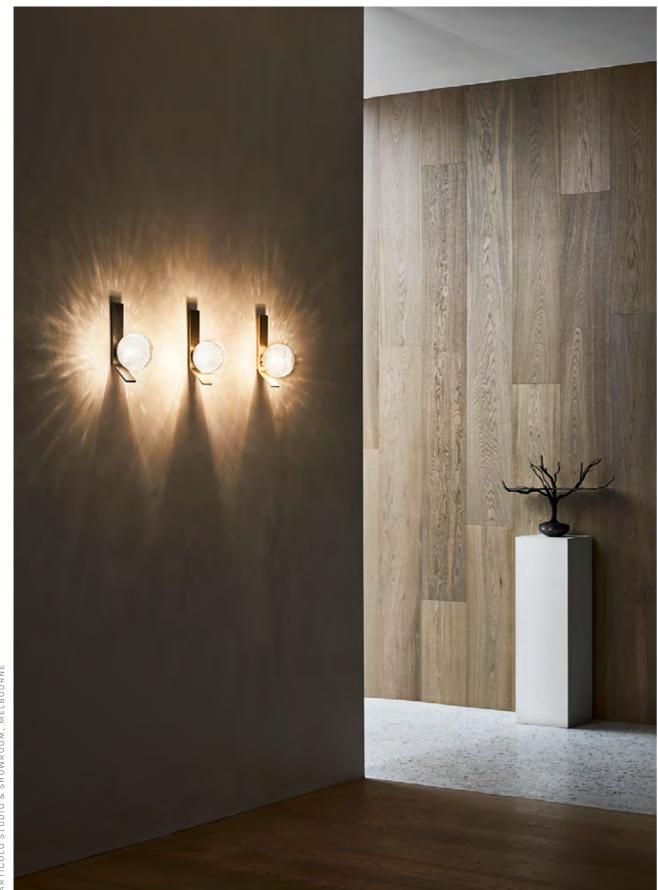

Please see pages 78-87 for finish references.

Ici exemplifies the beauty of frozen lands.
Melted ice like detailing provide refractions
of light and cast watery patterns onto the
walls when lit.