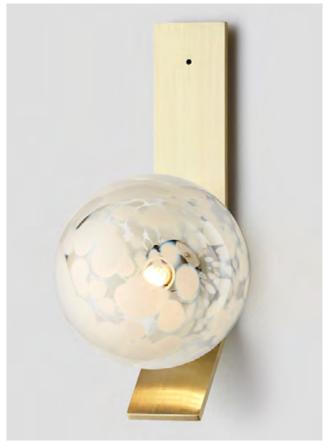

# SCANDI

The Spoti collection draws from the artisanal crafts of Italian master glass blowers practising Millefiori.

Dramatic shadow play with nuances of peony roses are cast onto the walls when the Spoti is lit. The black Spoti bleeds dramatic aubergine patterns onto the wall.

# SPOTI

The Spoti collection draws from the artisanal crafts of Italian master glass blowers practising Millefiori.

Dramatic shadow play with nuances of peony roses are cast onto the walls when the Spoti is lit. The black Spoti bleeds dramatic aubergine patterns onto the wall.