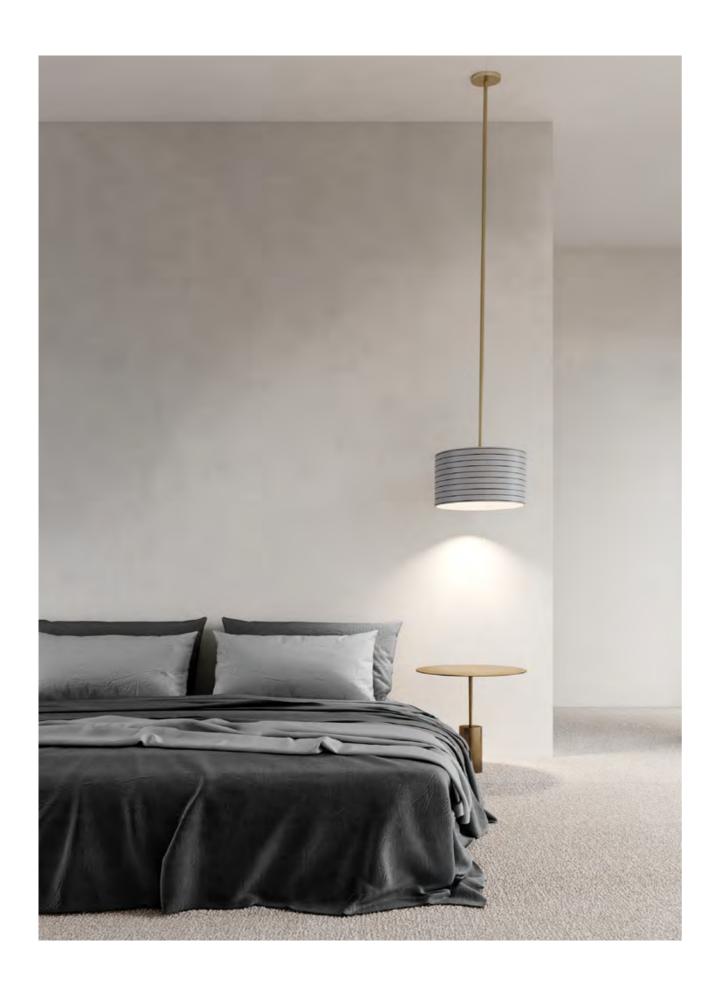

# BANDED

Banded sees Articolo marry its contemporary design philosophy with centuries-old Japanese artisanship. Each shade is produced by hand in Arita, Japan; a town famed for its porcelain and hand-painted finishes for over 200 years. These superb art forms feature a custom designed light source, tirelessly perfected for the ultimate luminescent glow.

### AVAILABLE FINISHES

FITTING Brass

SHADE COLOUR Striped (pictured left) Black & White (pictured right)

Please see pages 80-88 for all finish references.

PENDANT