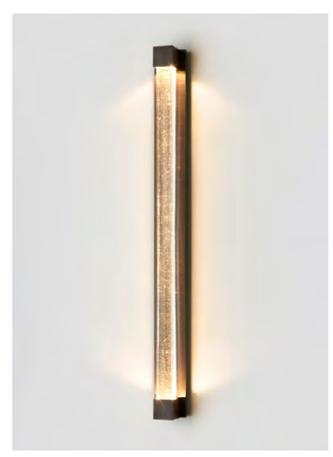

# BANDED

Banded sees Articolo marry its contemporary design philosophy with centuries-old Japanese artisanship. Each shade is produced by hand in Arita, Japan; a town famed for its porcelain and hand-painted finishes for over 200 years. These superb art forms feature a custom designed light source, tirelessly perfected for the ultimate luminescent glow.

### AVAILABLE FINISHES

FITTING Brass

SHADE COLOUR Striped (pictured left) Black & White (pictured right)

Please see pages 80-88 for all finish references.

PENDANT