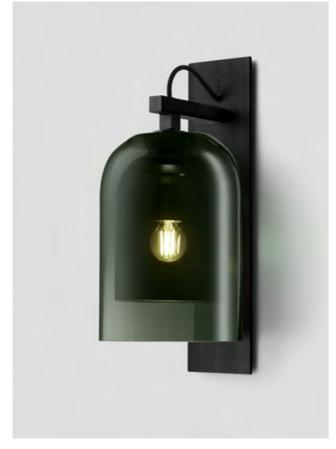

# HATTI

Uniting tradition from the east with contemporary design from the west. Hatti's metal fixture delicately crowns its glass and is available in a muted palette of romantic tones. Tapering smoothly from a flat base to a defined point, the familiar, primary shape casts a shadow of conical light, establishing a sense of subdued atmosphere for the most refined of interiors.

WALL SCONCE

## AVAILABLE FINISHES

FITTING Brass

Mid Bronze (pictured) Satin Nickel Black Electroplate

SHADE COLOURS Aubergine

Clear (pictured) Storm Tea

White

FLEX CORD Black

White Natural Linen (pictured) Mid Grey Linen Black and White