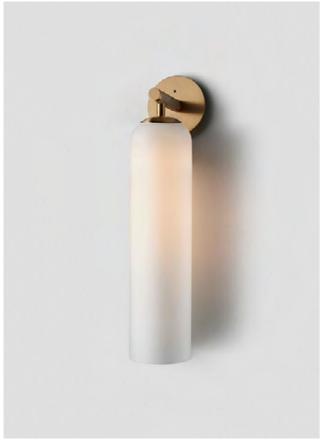

# FLOAT

The Float is a signature Articolo collection which evokes opulence and grace. It is refined lighting informed by its glamorous design cues of a bygone era. Defined by its soaring cylindrical form, it floats with presence.

### SHORT HOVER WALL SCONCE

### TALL HOVER WALL SCONCE