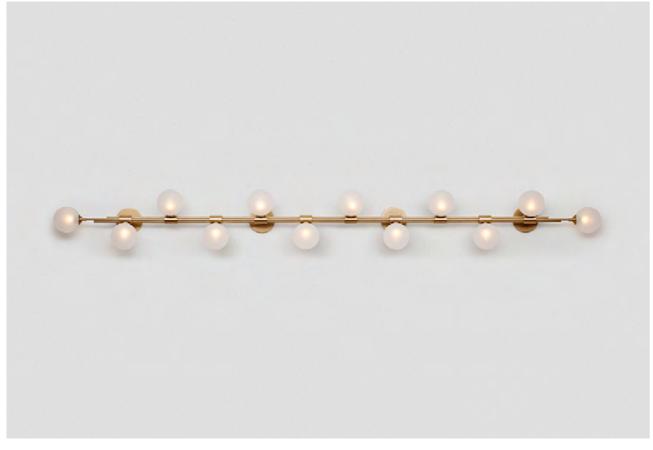

Scandi

FITTING OPTIONS

6 ball 9 ball 12 ball (pictured) WALL SCONCE

#### PENDANT

#### AVAILABLE FINISHES

FITTING
Brass (pictured)
Mid Bronze
Satin Nickel
Black Electroplate
SHADE COLOUR
Fizi (pictured)
Scandi
Spoti Black

Scandi Spoti Black Spoti White Drunken Emerald Tea Frosted Tea

## AVAILABLE FINISHES

FITTING

Brass (pictured)
Mid Bronze
Satin Nickel
Black Electroplate
SHADE COLOUR
Fizi (pictured)
Scandi
Spoti Black
Spoti White
Drunken Emerald
Tea
Frosted Tea

Please see pages 78-87
for finish references.