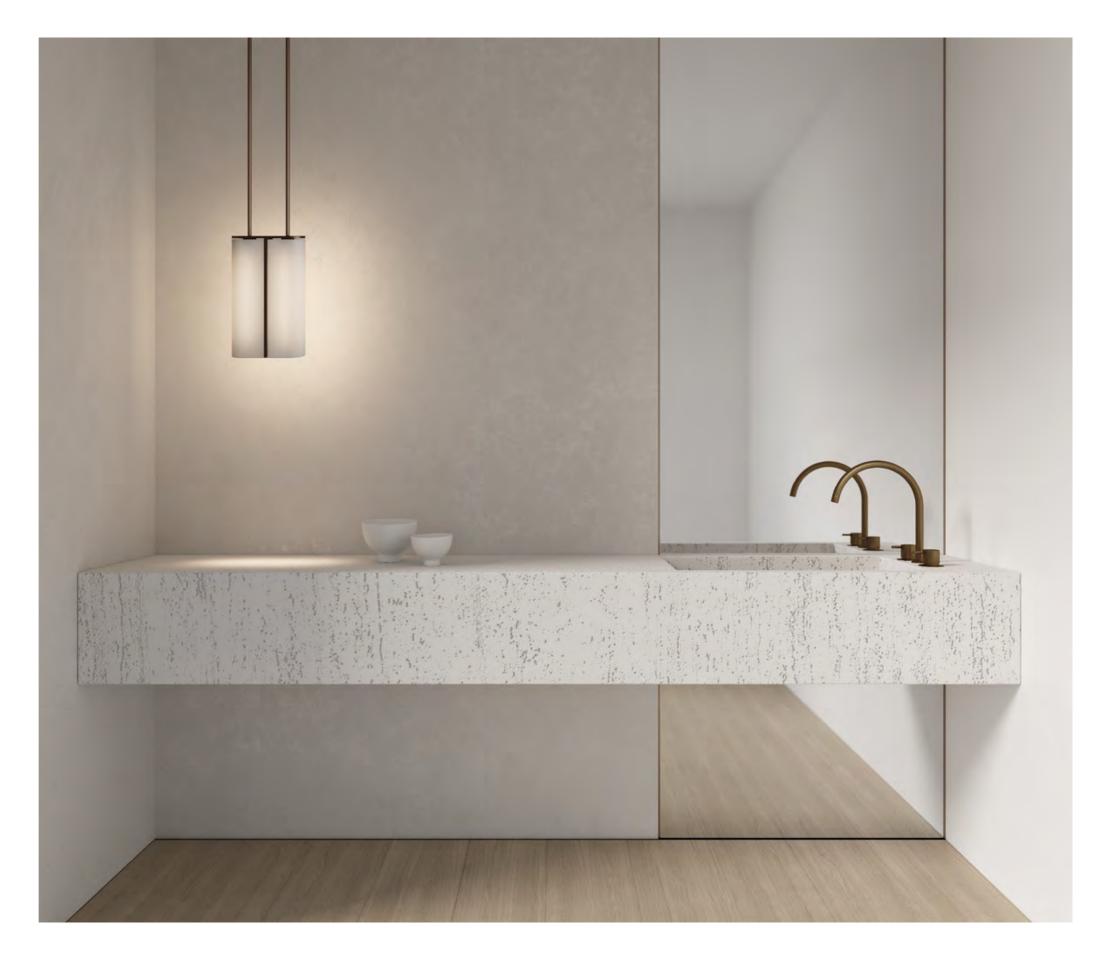

# BANDED

Banded sees Articolo marry its contemporary design philosophy with centuries-old Japanese artisanship. Each shade is produced by hand in Arita, Japan; a town famed for its porcelain and hand-painted finishes for over 200 years. These superb art forms feature a custom designed light source, tirelessly perfected for the ultimate luminescent glow.

### AVAILABLE FINISHES

FITTING Brass

SHADE COLOUR Striped (pictured left) Black & White (pictured right)

Please see pages 80-88 for all finish references.

PENDANT