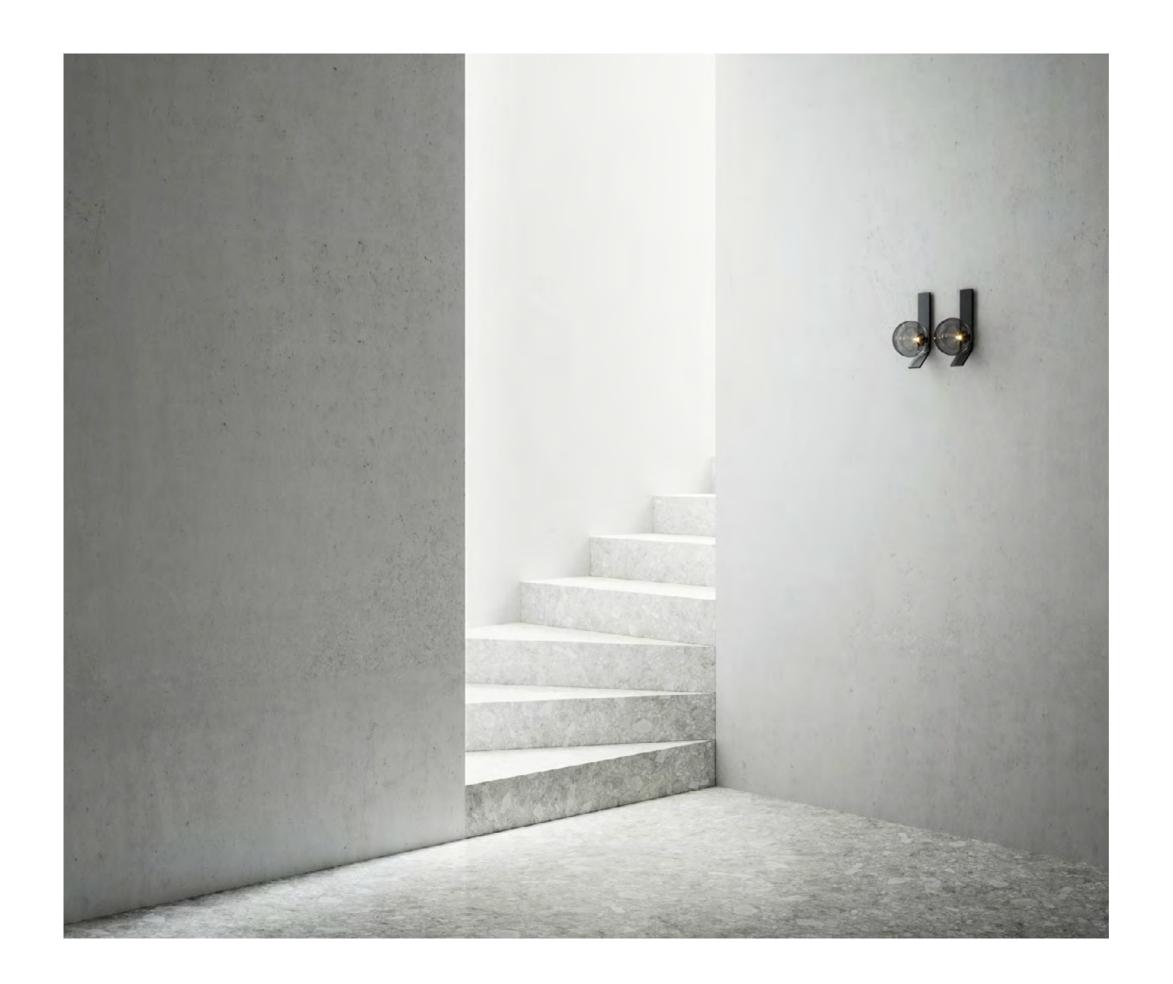

# TRILOGY

Trilogy collection exemplifies contemporary sophistication of yesteryear drawing from art deco imaginings with staggered rods, jewel like cuff detailing and mouth-blown orbs.

Showcasing deceptively sophisticated engineering, a hallmark of Articolo's growing body of work, the breath-taking Trilogy marries finely crafted metalwork with the superb beauty of artisan glass.

Please see pages 78-87
for finish references.

#### HORIZONTAL WALL SCONCE

## AVAILABLE FINISHES

FITTING Brass (pictured) Mid Bronze Satin Nickel Black Electroplate

SHADE COLOUR
White Frost (pictured)
Tea
Frosted Tea
Sea Blue
Frosted Sea Blue
Sea Green
Frosted Sea Green
Drunken Emerald
White Spoti
Black Spoti