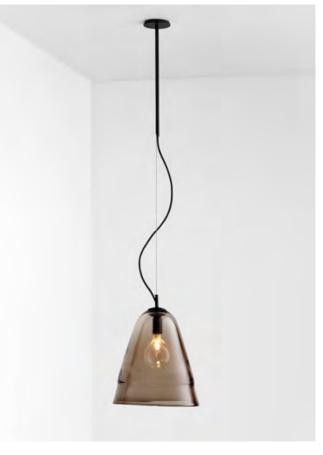

# HATTI

Uniting tradition from the east with contemporary design from the west. Hatti's metal fixture delicately crowns its glass and is available in a muted palette of romantic tones. Tapering smoothly from a flat base to a defined point, the familiar, primary shape casts a shadow of conical light, establishing a sense of subdued atmosphere for the most refined of interiors.

# PENDANT

# AVAILABLE FINISHES

FITTING
Brass (pictured)
Mid Bronze
Satin Nickel
Black Electroplate
White Powder Coat
Graphite Powder Coat

SHADE COLOURS Clear (pictured) Smoke FLEX CORD Black White (pictured) Natural Linen Mid Grey Linen Black and White