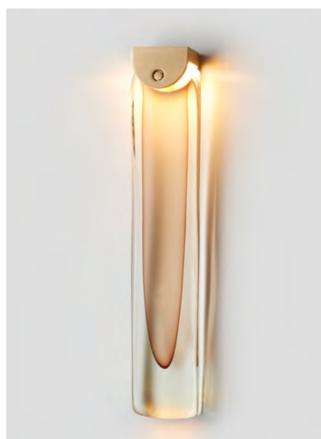

# SLIM

Inspired by the sophisticated high life depicted in Slim Aaron's famed Palm Springs photography, 'Slim' reinterprets mid-century Californian modernism in architectural form and refined simplicity. The arresting restraint of Slim evokes effortless glamour. Its light source is housed within an elongated arch of mouth blown glass and framed in hand finished metalwork by local artisan's.

SLIM COLLECTION

Please see pages 78-87

for finish references.

## END TO END WALL SCONCE

# PENDANT