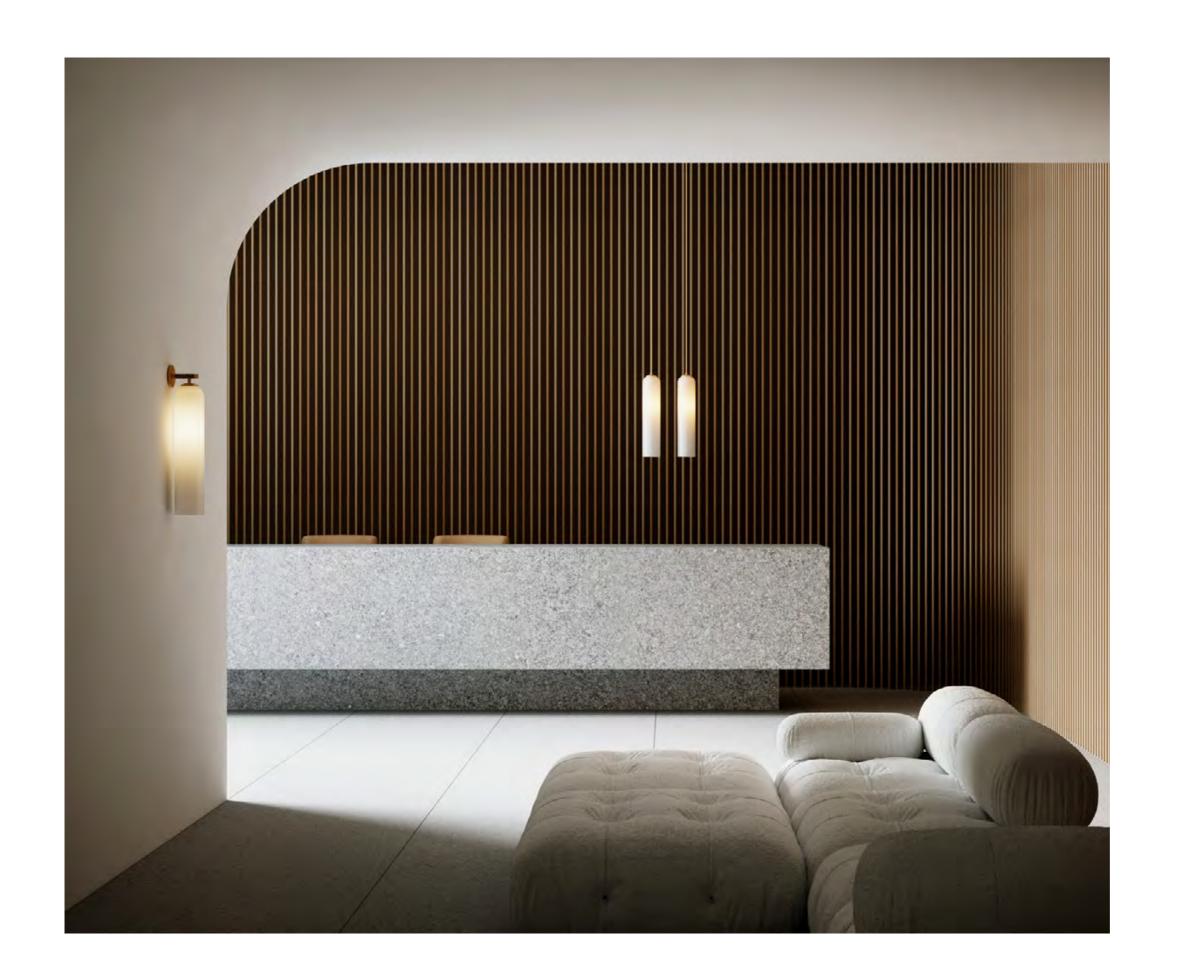

# FLOAT

The Float is a signature Articolo collection which evokes opulence and grace. It is refined lighting informed by its glamorous design cues of a bygone era. Defined by its soaring cylindrical form, it floats with presence.

### SHORT HOVER WALL SCONCE

### TALL HOVER WALL SCONCE