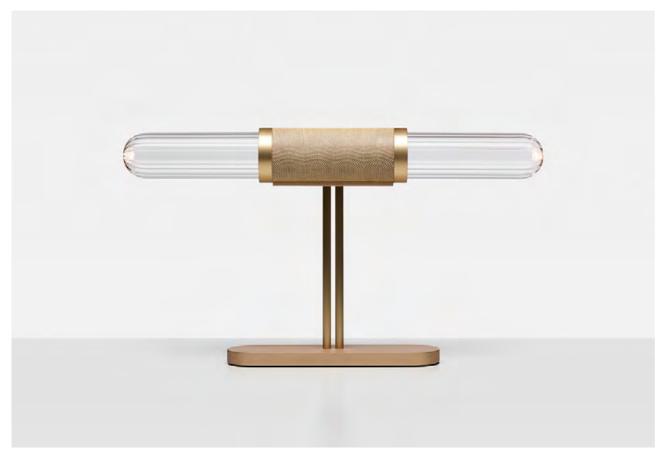

# SLIM

Inspired by the sophisticated high life depicted in Slim Aaron's famed Palm Springs photography, 'Slim' reinterprets mid-century Californian modernism in architectural form and refined simplicity. The arresting restraint of Slim evokes effortless glamour. Its light source is housed within an elongated arch of mouth blown glass and framed in hand finished metalwork by local artisan's.

SLIM COLLECTION

Please see pages 78-87

for finish references.

### SHORT WALL SCONCE