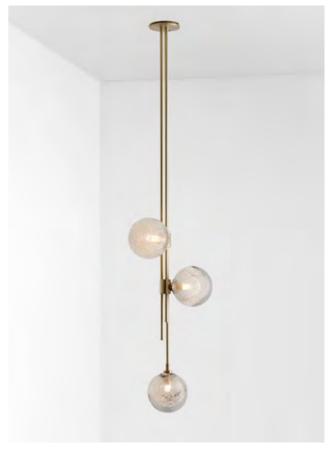

# TRILOGY

Trilogy collection exemplifies contemporary sophistication of yesteryear drawing from art deco imaginings with staggered rods, jewel like cuff detailing and mouth-blown orbs.

Showcasing deceptively sophisticated engineering, a hallmark of Articolo's growing body of work, the breath-taking Trilogy marries finely crafted metalwork with the superb beauty of artisan glass.

Please see pages 78-87
for finish references.

#### HORIZONTAL PENDANT

### AVAILABLE FINISHES

FITTING

Brass (pictured)

Mid Bronze Satin Nickel

Black Electroplate

SHADE COLOUR

White Frost (pictured)

Scandi Spoti Black

Spoti White

Drunken Emerald

Tea Frosted Tea

Fizi