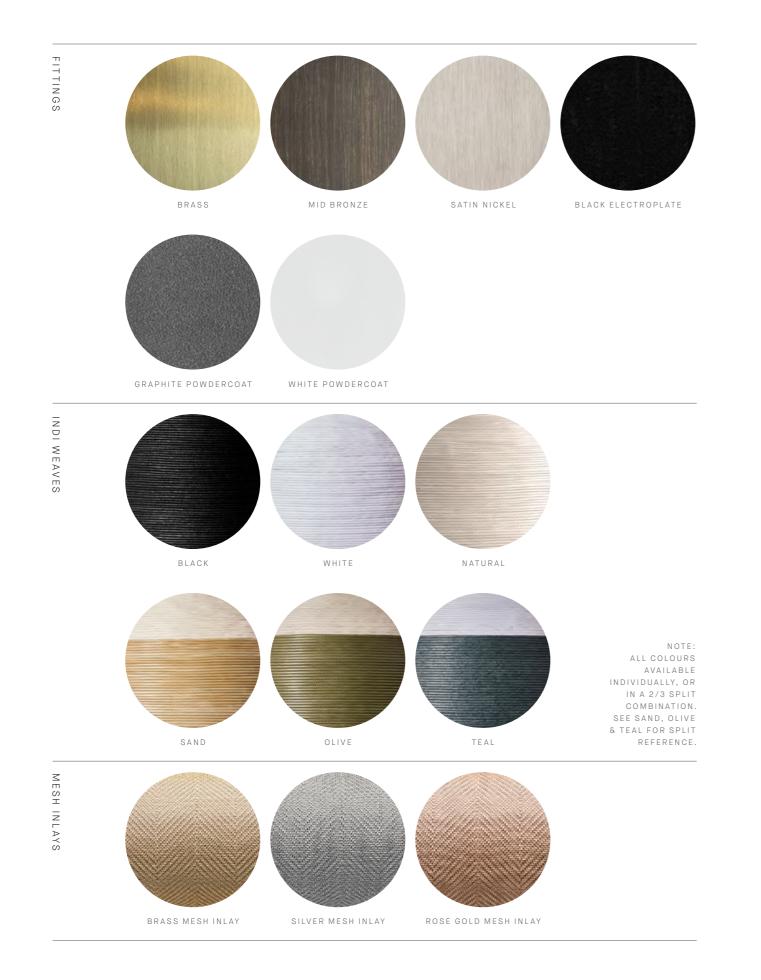

### AVAILABLE FINISHES

FITTING Brass

SHADE COLOUR Striped (pictured left) Black & White (pictured right)

Please see pages 80-88 for all finish references.

PENDANT

# AVAILABLE FINISHES

FITTING

Brass Mid Bronze (pictured)

Satin Nickel

Black Electroplate

White Powder Coat Graphite Powder Coat

SHADE COLOUR

Clear (pictured)

Grey White Frost

Smoke

Drunken Emerald

# AVAILABLE FINISHES

FITTING Brass

Mid Bronze

Satin Nickel

Black Electroplate

White Powder Coat (pictured)
Graphite Powder Coat

SHADE COLOURS

2/3 White Frost (pictured)

FLEX CORD
White (pictured)

Black

Natural Linen

Black / White Mix Light Grey Linen

10/11

### AVAILABLE FINISHES

FITTING
Brass
Mid Bronze(pictured)
Satin Nickel
Black Electroplate
White Powder Coat
Graphite Powder Coat

SHADE COLOURS Grey and Clear (pictured) Smoke and Clear

Please see pages 78-87 for finish references.

# AVAILABLE FINISHES

FITTING
Brass
Mid Bronze
Satin Nickel
Black Electroplate (pictured)
White Powder Coat
White Powder Coat with
Brass Shelf
White Powder Coat with
Satin Nickel Shelf
Graphite Powder Coat

SHADE COLOURS Clear Smoke (pictured) Grey Clear and White FLEX CORD Black (pictured) White Natural Linen Mid Grey Linen Black and White

### AVAILABLE FINISHES

FITTING
Brass
Mid Bronze
Satin Nickel
Black Electroplate (pictured)
White Powder Coat
White Powder Coat with
Brass Shelf
White Powder Coat with
Satin Nickel Shelf
Graphite Powder Coat
SHADE COLOURS

Grey
Smoke
Drunken Emerald
Clear and White
2/3 Smoke Frost
2/3 Grey Frost (pictured)

FLEX CORD Black (pictured) White Natural Linen Mid Grey Linen Black and White

# AVAILABLE FINISHES

FITTING
Brass (pictured right)
Mid Bronze (pictured left)
Satin Nickel
Black Electroplate

SHADE COLOURS Clear (pictured left) Satin Frost (pictured right)

Please see pages 78-87 for finish references.