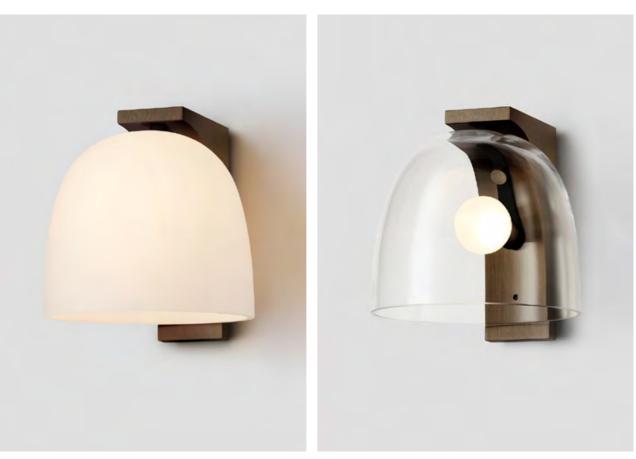

# FINI

Eclipse collection unites the slender elegance of mouthblown glass coupled with the unique metal shelf detailing. Inspired from yesteryear yet designed with a timeless contemporary clarity.

# AVAILABLE FINISHES

FITTING
Brass (pictured right)
Mid Bronze (pictured left)
Satin Nickel
Black Electroplate

SHADE COLOURS Clear (pictured left) Satin Frost (pictured right)

Please see pages 78-87 for finish references.

WALL SCONCE