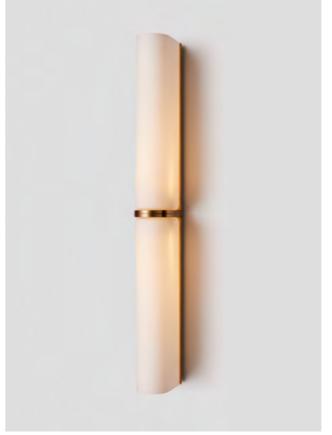

# BANDED

Banded sees Articolo marry its contemporary design philosophy with centuries-old Japanese artisanship. Each shade is produced by hand in Arita, Japan; a town famed for its porcelain and hand-painted finishes for over 200 years. These superb art forms feature a custom designed light source, tirelessly perfected for the ultimate luminescent glow.

### AVAILABLE FINISHES

FITTING Brass

SHADE COLOUR Striped (pictured left) Black & White (pictured right)

Please see pages 80-88 for all finish references.

PENDANT