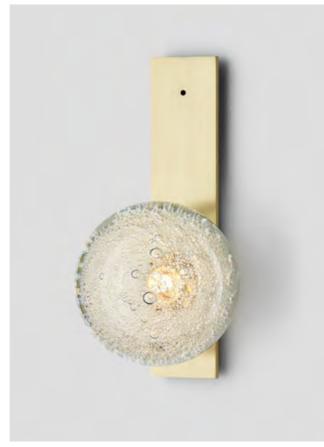

# FIZI

The Fizi collection is mesmerising with the explosion of bubbles suspended in champagne'sque effervescence. Breathtaking shadow play when Fizi is lit. Wall and ceiling jewellery for the home.

### WALL SCONCE ON ROUND

WALL SCONCE ON FLAT

AVAILABLE FINISHES

FITTING
Brass (pictured)
Mid Bronze
Satin Nickel
Black Electroplate
White Powder Coat
Graphite Powder Coat

AVAILABLE FINISHES

FITTING
Brass (pictured)
Mid Bronze
Satin Nickel
Black Electroplate
White Powder Coat
Graphite Powder Coat