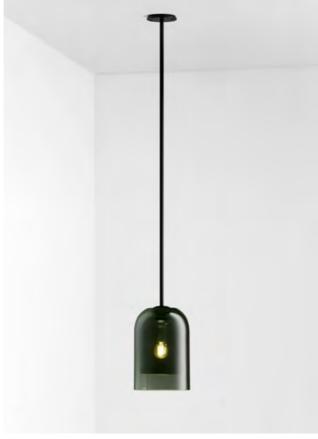

# HATTI

Uniting tradition from the east with contemporary design from the west. Hatti's metal fixture delicately crowns its glass and is available in a muted palette of romantic tones. Tapering smoothly from a flat base to a defined point, the familiar, primary shape casts a shadow of conical light, establishing a sense of subdued atmosphere for the most refined of interiors.

# PENDANT

# AVAILABLE FINISHES

FITTING
Brass (pictured)
Mid Bronze
Satin Nickel
Black Electroplate
White Powder Coat
Graphite Powder Coat

SHADE COLOURS Clear (pictured) Smoke FLEX CORD Black White (pictured) Natural Linen Mid Grey Linen Black and White