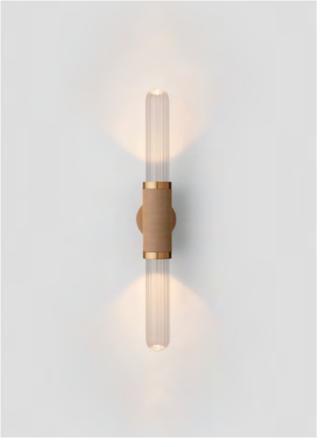

# SCANDAL

The unification of luxurious crafts exists through the Scandal Collection. Scandal casts a slim and finely considered silhouette. Notable for its barrel-like cuff and inlay Scandal's elongated proportions are capped end-to-end by rounded mouthblown glass that conceals the light source, exemplifying the quiet brilliance of artisanal glass and metalwork.

SCANDAL COLLECTION

Please see pages 78-87

for finish references.

SHORT WALL SCONCE

### AVAILABLE FINISHES

FITTING
Brass (pictured)
Mid Bronze
Satin Nickel
Black Electroplate

SHADE COLOUR Snow Clear Fluted (pictured)

INLAY Brass Mesh (pictured) Silver Mesh Rose Gold Mesh Latte Leather

Navy Leather