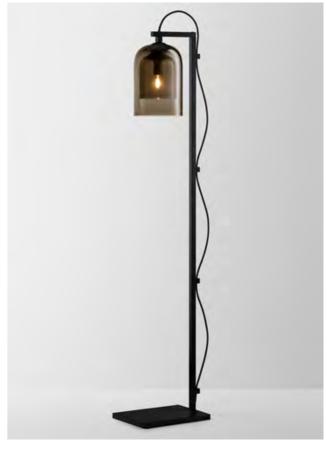

### TABLE LAMP TALL

# AVAILABLE FINISHES

FITTING Brass Mid Bronze (pictured) Satin Nickel STONE FINISH Marble

Travertine (pictured)

FLEX CORD Black White Natural Linen (pictured) Mid Grey Linen Black and White