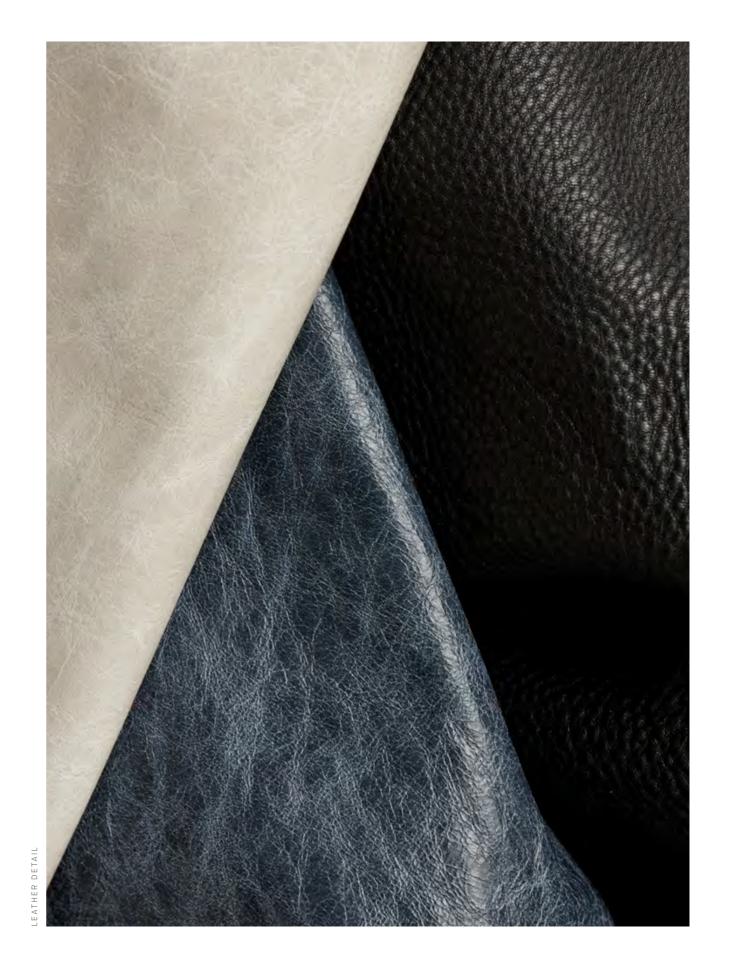

# AVAILABLE FINISHES

FITTING
Brass (pictured)
Mid Bronze
Satin Nickel
Black Electroplate
ARM INLAY
Latte Leather

Navy Leather Black Leather

TRIPLE BALL WALL SCONCE WITH KICK

AVAILABLE FINISHES

FITTING
Brass
Mid Bronze (pictured)
Satin Nickel
Black Electroplate
White Powder Coat
Graphite Powder Coat

### AVAILABLE FINISHES

FITTING
Brass (pictured)
Mid Bronze
Satin Nickel
Black Electroplate

SHADE COLOUR Snow (pictured) Smoke

ARM INLAY Latte Leather (pictured) Navy Leather Black Leather