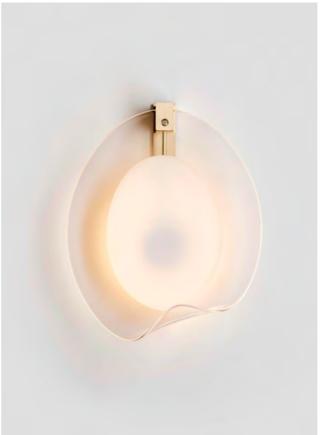

# OVOLO

Ovolo is a sculptural form that typifies the artistry of Articolo's design philosophy. Its organic shape conceals a custom light source; a handcrafted disc encased in brass that floats with weightlessness behind a striking glass form, mouth-blown in Murano, Italy. Articolo's signature brass suspension is superbly crafted with a bespoke lock and key detail.

### AVAILABLE FINISHES

FITTING
Brass (pictured)
Mid Bronze
Satin Nickel
Black Electroplate

SHADE COLOUR White (pictured)

Please see pages 78-87 for finish references.

WALL SCONCE