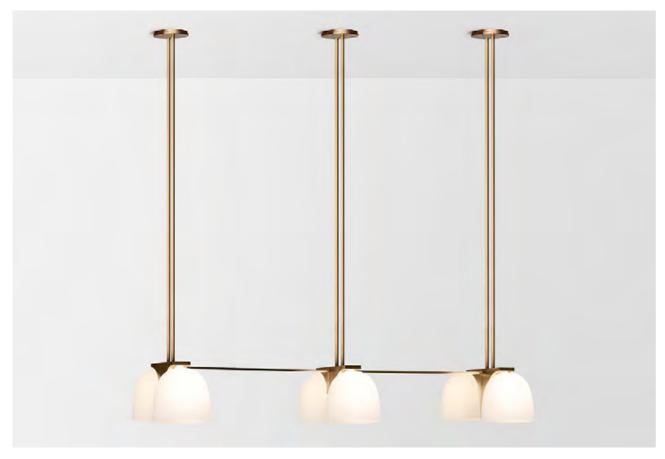

# DOMI

The Domi Collection exemplifies exquisite grace through its weightless suspension. Domi is reflective of a contemporary elongated bell and complements any space with refined elegance.

# AVAILABLE FINISHES

FITTING

Brass Mid Bronze (pictured)

Satin Nickel

Black Electroplate

White Powder Coat Graphite Powder Coat

SHADE COLOUR

Clear (pictured)

Grey White Frost

Smoke

Drunken Emerald