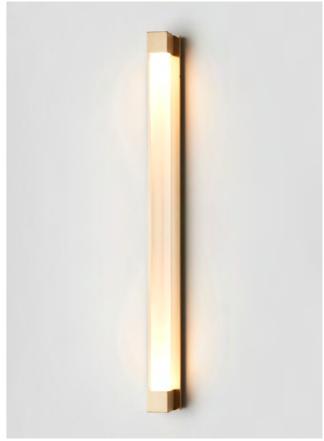

# BANDED

Banded sees Articolo marry its contemporary design philosophy with centuries-old Japanese artisanship. Each shade is produced by hand in Arita, Japan; a town famed for its porcelain and hand-painted finishes for over 200 years. These superb art forms feature a custom designed light source, tirelessly perfected for the ultimate luminescent glow.

### AVAILABLE FINISHES

FITTING Brass

SHADE COLOUR Striped (pictured left) Black & White (pictured right)

Please see pages 80-88 for all finish references.

PENDANT