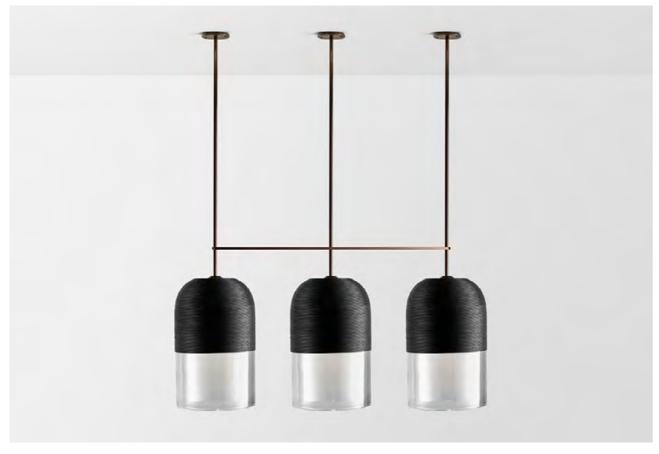

# DOMI

The Domi Collection exemplifies exquisite grace through its weightless suspension. Domi is reflective of a contemporary elongated bell and complements any space with refined elegance.

### PENDANT