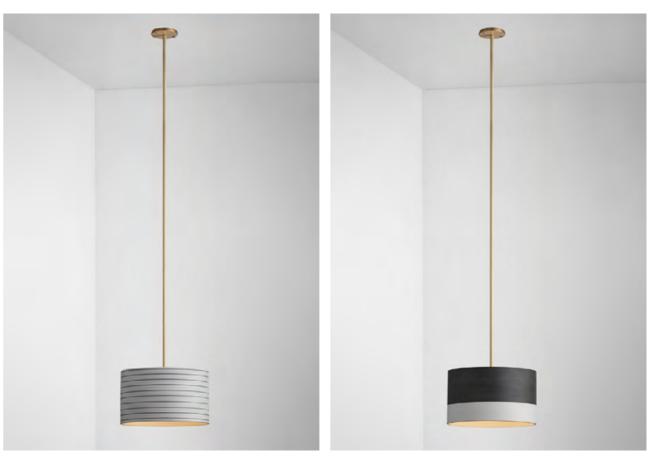

# BANDED

Banded sees Articolo marry its contemporary design philosophy with centuries-old Japanese artisanship. Each shade is produced by hand in Arita, Japan; a town famed for its porcelain and hand-painted finishes for over 200 years. These superb art forms feature a custom designed light source, tirelessly perfected for the ultimate luminescent glow.

### AVAILABLE FINISHES

FITTING Brass

SHADE COLOUR Striped (pictured left) Black & White (pictured right)

Please see pages 80-88 for all finish references.

PENDANT