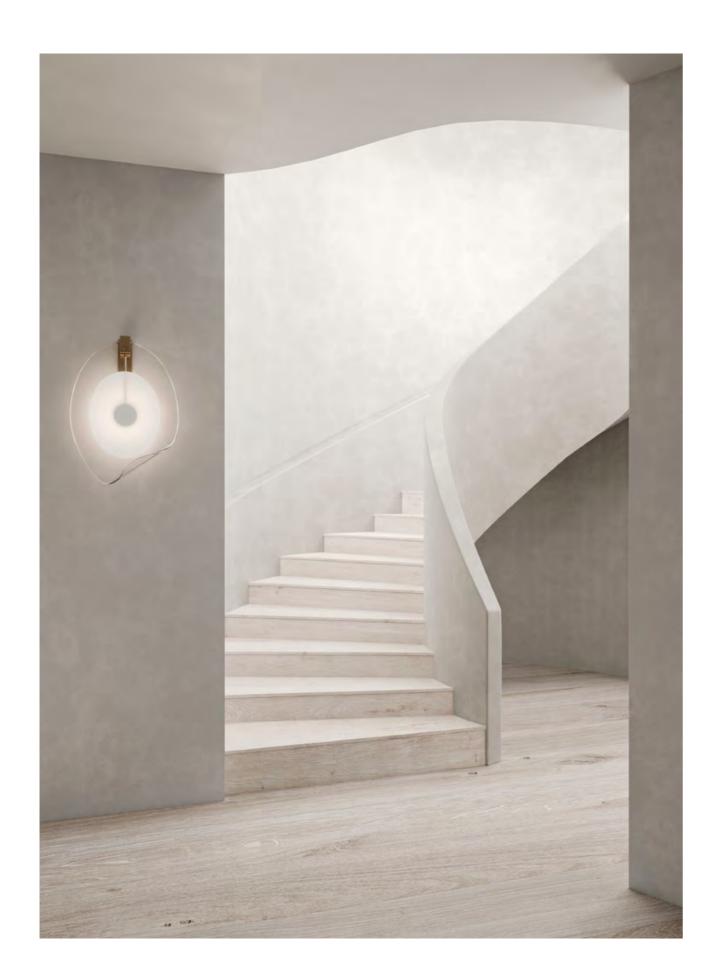

# OVOLO

Ovolo is a sculptural form that typifies the artistry of Articolo's design philosophy. Its organic shape conceals a custom light source; a handcrafted disc encased in brass that floats with weightlessness behind a striking glass form, mouth-blown in Murano, Italy. Articolo's signature brass suspension is superbly crafted with a bespoke lock and key detail.

### AVAILABLE FINISHES

FITTING
Brass (pictured)
Mid Bronze
Satin Nickel
Black Electroplate

SHADE COLOUR White (pictured)

Please see pages 78-87 for finish references.

WALL SCONCE