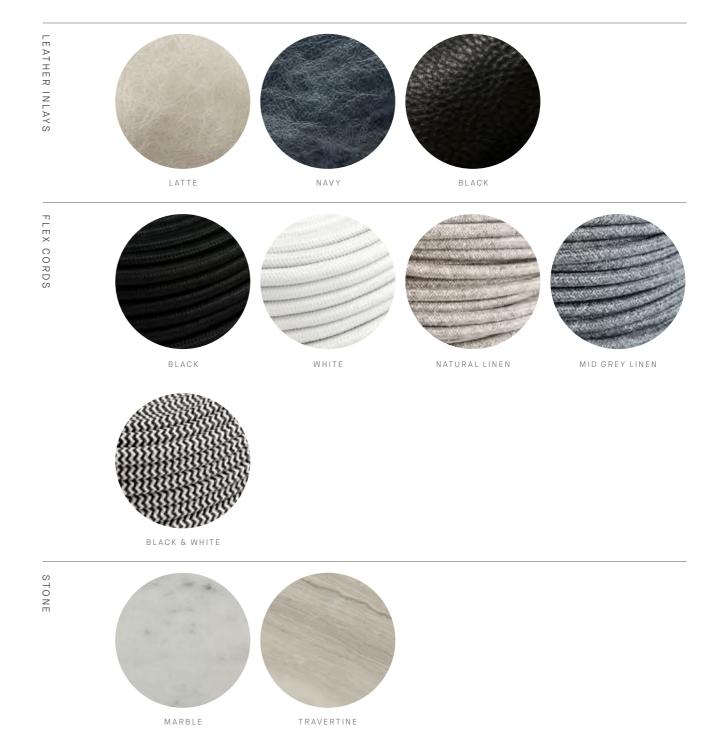

# AVAILABLE FINISHES

FITTING
Brass (pictured)
Mid Bronze
Satin Nickel
Black Electroplate
ARM INLAY
Latte Leather

Navy Leather Black Leather

TRIPLE BALL WALL SCONCE WITH KICK

AVAILABLE FINISHES

FITTING
Brass
Mid Bronze (pictured)
Satin Nickel
Black Electroplate
White Powder Coat
Graphite Powder Coat

### AVAILABLE FINISHES

FITTING
Brass (pictured)
Mid Bronze
Satin Nickel
Black Electroplate

SHADE COLOUR Snow (pictured) Smoke

ARM INLAY Latte Leather (pictured) Navy Leather Black Leather

# AVAILABLE FINISHES

FITTING
Brass (pictured)
Mid Bronze
Satin Nickel
Black Electroplate

SHADE COLOUR Snow (pictured) Drunken Emerald Smoke Grey Clear

ARM INLAY Latte Leather (pictured) Navy Leather Black Leather

# AVAILABLE FINISHES

FITTING
Brass
Mid Bronze (pictured)
Satin Nickel
STONE FINISH
Marble

Travertine (pictured)
FLEX CORD

Black White Natural Linen (pictured) Mid Grey Linen Black and White