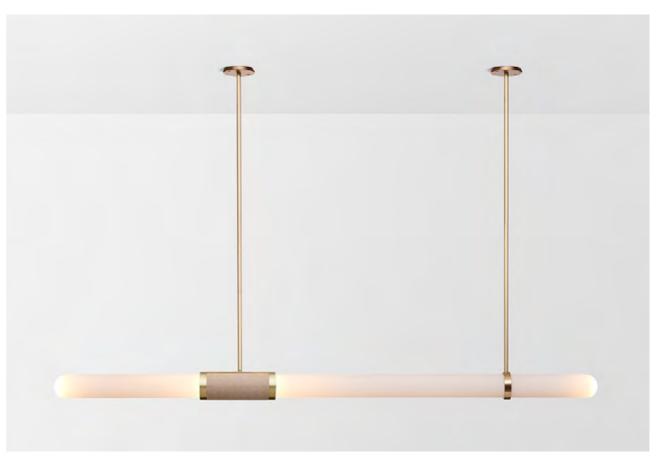

# TRILOGY

Trilogy collection exemplifies contemporary sophistication of yesteryear drawing from art deco imaginings with staggered rods, jewel like cuff detailing and mouth-blown orbs.

Showcasing deceptively sophisticated engineering, a hallmark of Articolo's growing body of work, the breath-taking Trilogy marries finely crafted metalwork with the superb beauty of artisan glass.

Please see pages 78-87
for finish references.

## END TO END WALL SCONCE

# PENDANT

# AVAILABLE FINISHES

FITTING Brass (pictured) Mid Bronze Satin Nickel Black Electroplate

SHADE COLOUR White Frost (pictured) White Gloss Grey Clear

### AVAILABLE FINISHES

FITTING
Brass (pictured)
Mid Bronze
Satin Nickel
Black Electroplate
SHADE COLOUR
White Frost (pictured)

White Frost (pictured)
White Gloss
Grey
Clear