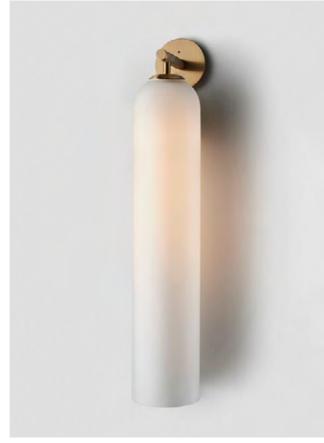

# FLOAT

The Float is a signature Articolo collection which evokes opulence and grace. It is refined lighting informed by its glamorous design cues of a bygone era. Defined by its soaring cylindrical form, it floats with presence.

### SHORT HOVER WALL SCONCE

### TALL HOVER WALL SCONCE