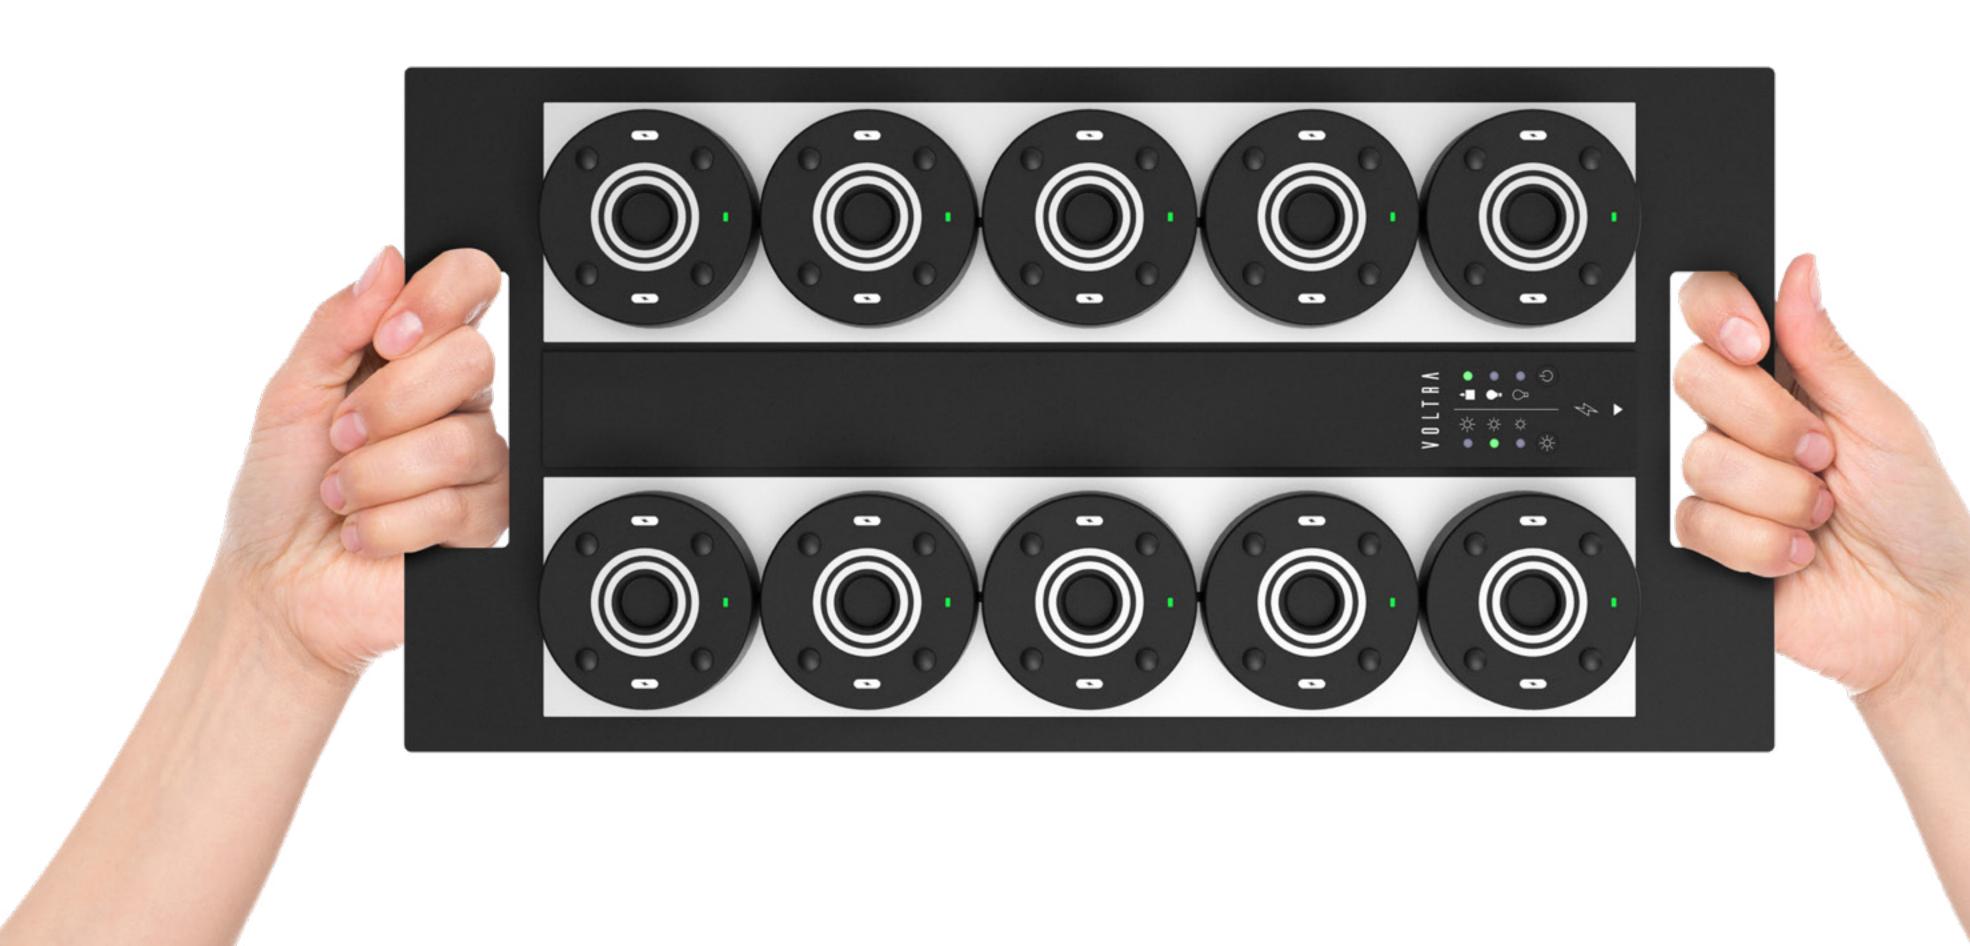

# Serving All Your Power Needs

Inspired by serving trays, the new Voltra Horizon Ten charger is amazingly minimal and useful. Move, charge, control and store up to ten Engines or Lamps.

#### Flexible Accommodation

Accommodate, charge and control up to ten Engines or Lamps at once.

# Clarity and Control

Using our **Dual Control Interface** is simple. Change brightness or modes at the **tap of a button.** 