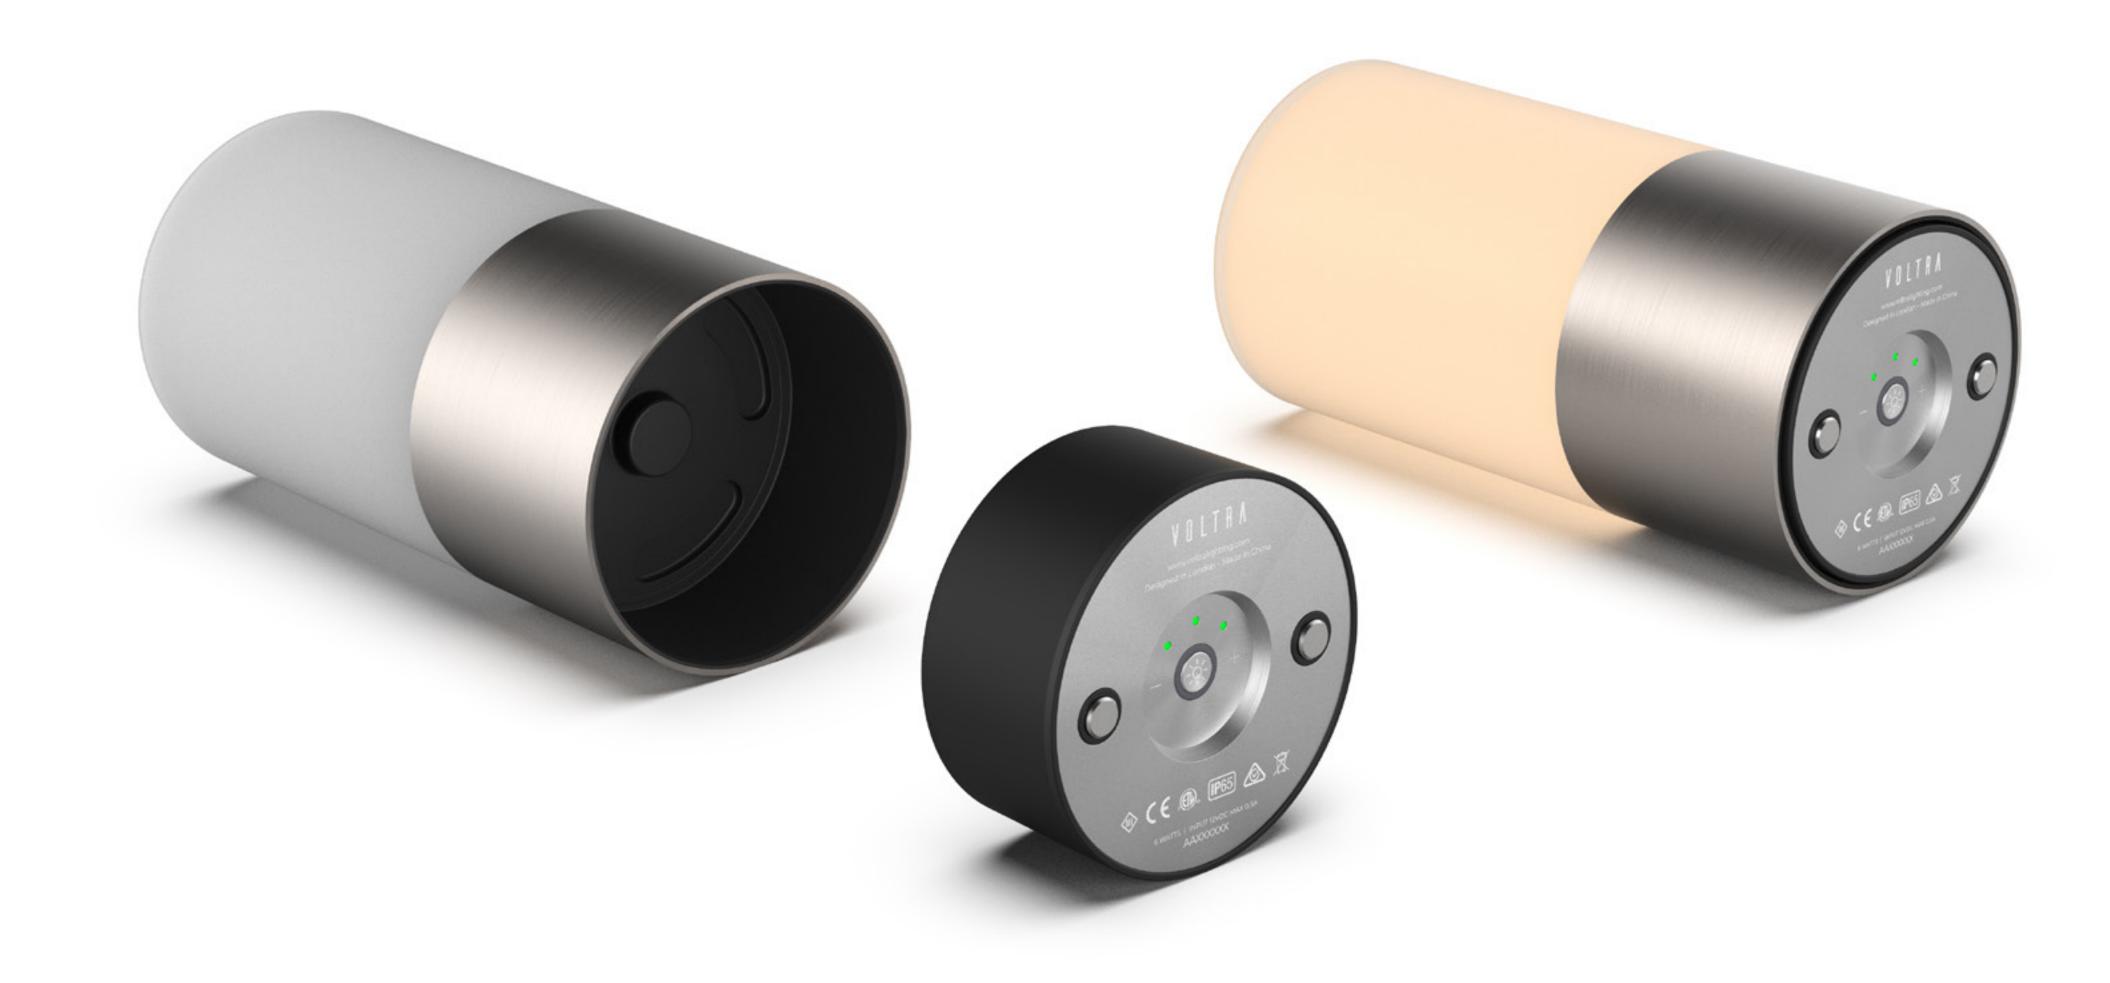

# Core Intelligence

Voltra's unique Engine is at the core of all of our lamps. Cord-free power and control of settings with the tap of a button. Our Engine now features magnetic contacts for Gravity Charging. Designed in London - Made in China AAXXXXXX

# A Universe of Opportunity

Our unique docking system means the Engine is compatible with all our lumière designs. You have the freedom to quickly change style or re-power with no need for cables.