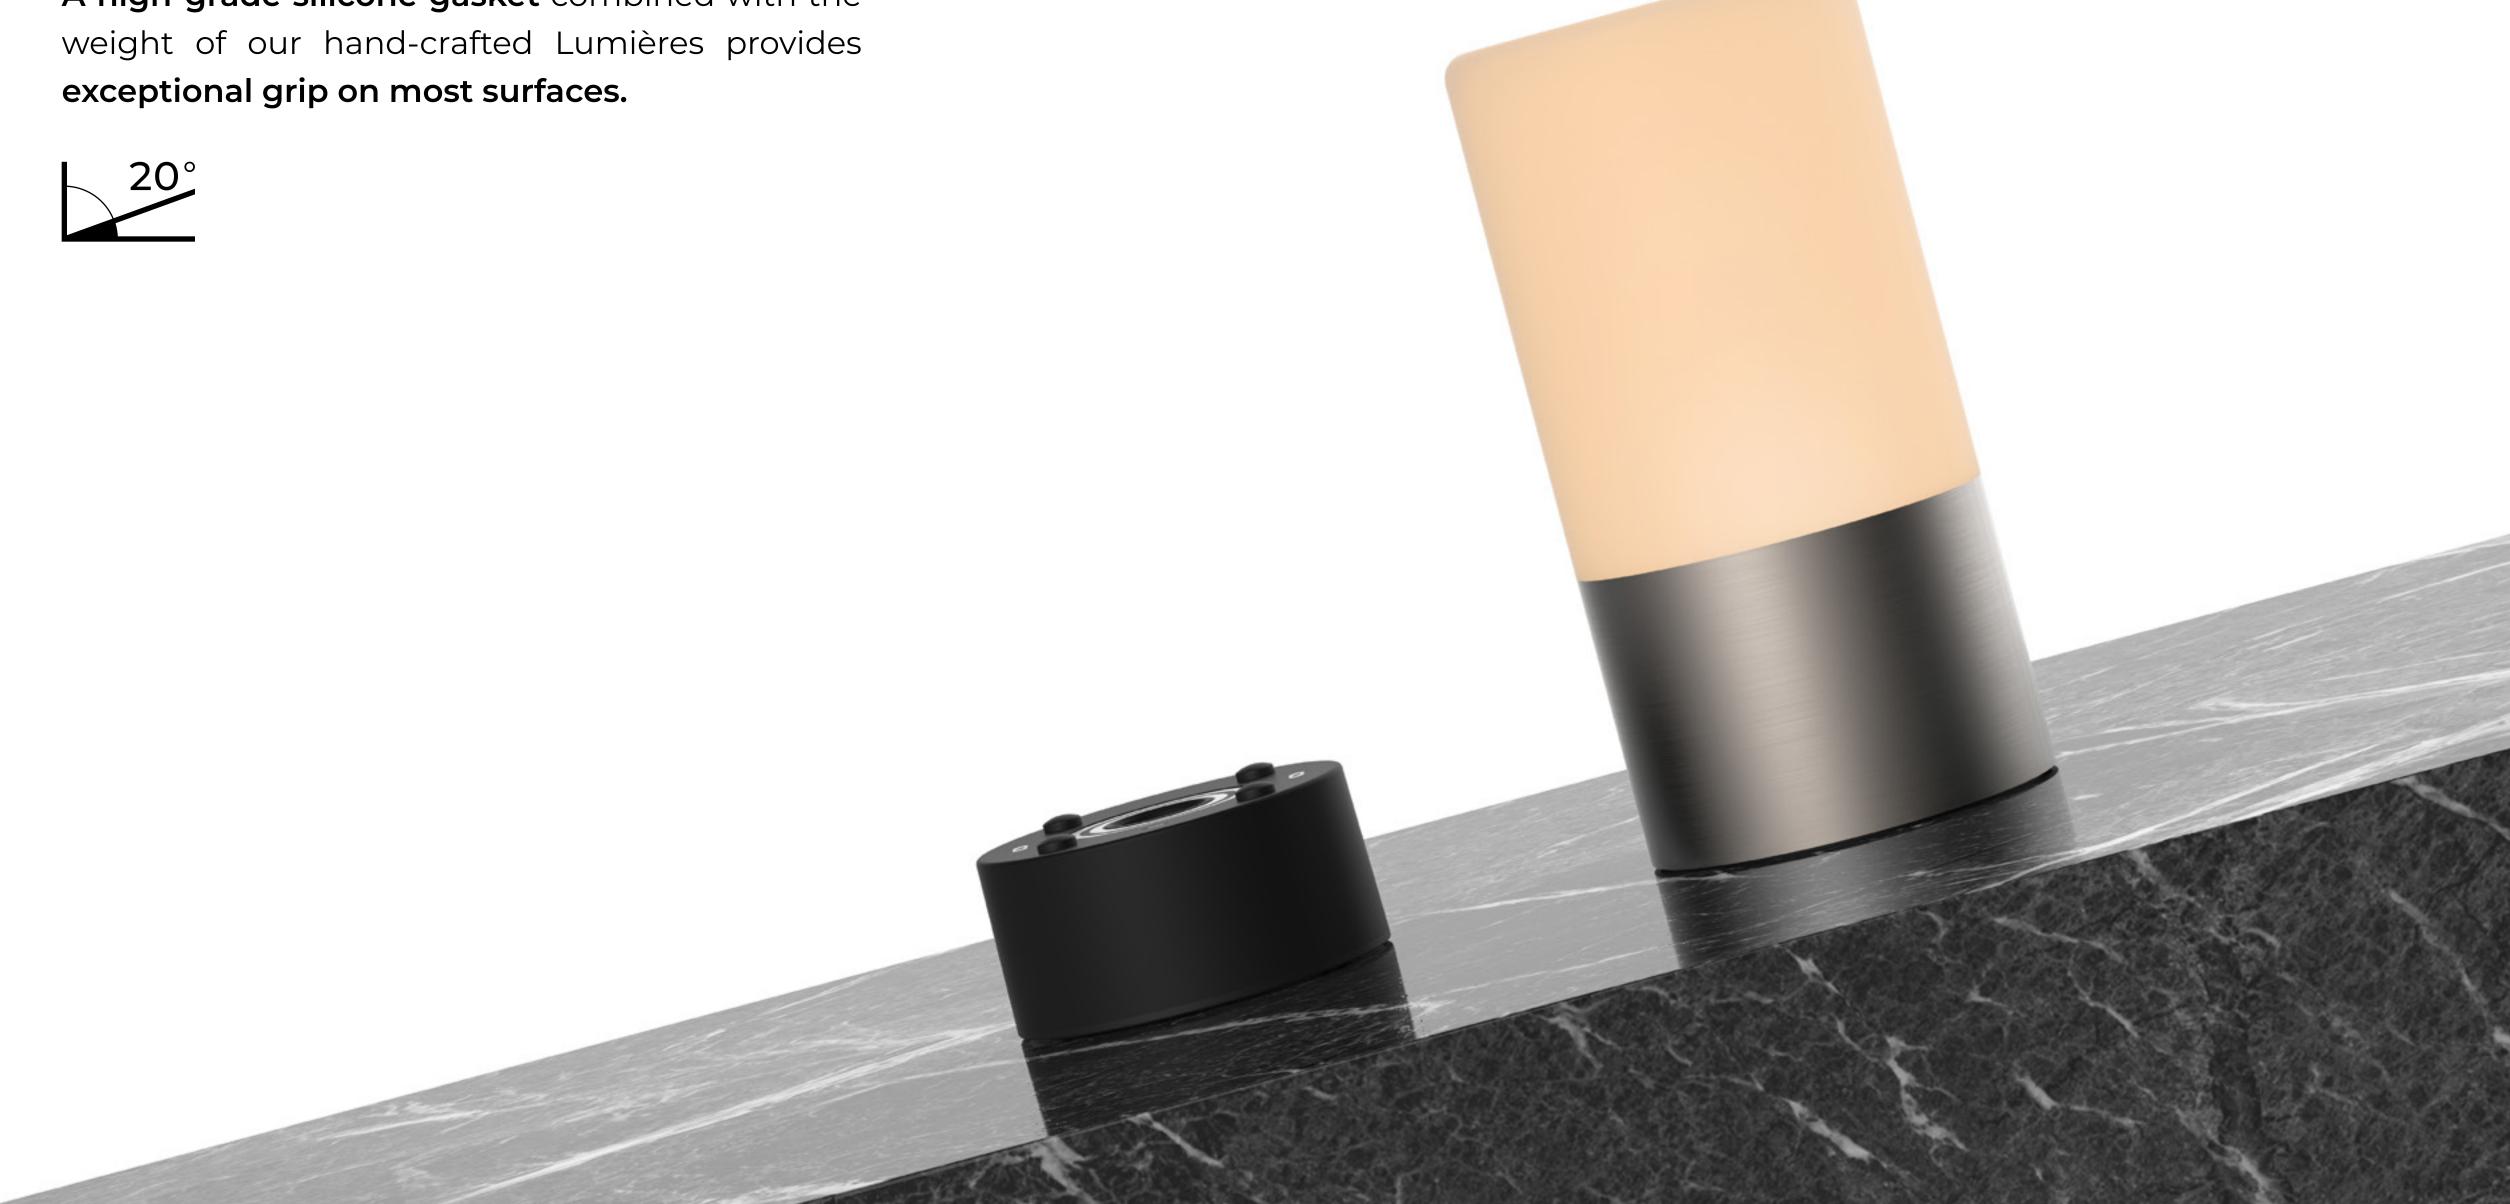

# Horizon Charging Collection







# Core Intelligence

Voltra's unique Engine is at the core of all of our lamps. Cord-free power and control of settings with the tap of a button. Our Engine now features magnetic contacts for Gravity Charging. Designed in London - Made in China AAXXXXXX

# A Universe of Opportunity

Our unique docking system means the Engine is compatible with all our lumière designs. You have the freedom to quickly change style or re-power with no need for cables.



# Waterproof. Worry-Free

All of our Lumière's and Engines are **fully IP65 rated**. Ideal for offshore exploration, bath-time relaxation and everything in between.





# Non-Slip as Standard

A high-grade silicone gasket combined with the



# Serving All Your Power Needs

Inspired by serving trays, the new Voltra Horizon Ten charger is amazingly minimal and useful. Move, charge, control and store up to ten Engines or Lamps.



# Slimline Super-Charging

At only 18mm thin, the Voltra Horizon Ten charger is exceptionally discreet and convenient to store.

#### One to the Power of Three-Dimensions

Horizon Ten features our **Gravity Charging System. Magnetically connect and charge Voltra** engines on a table or wall.





#### Flexible Accommodation

Accommodate, charge and control up to ten Engines or Lamps at once.



# Clarity and Control

Using our **Dual Control Interface** is simple. Change brightness or modes at the **tap of a button.** 



### USB-Convenience

The final touch of convenience, Horizon Ten incorporates **