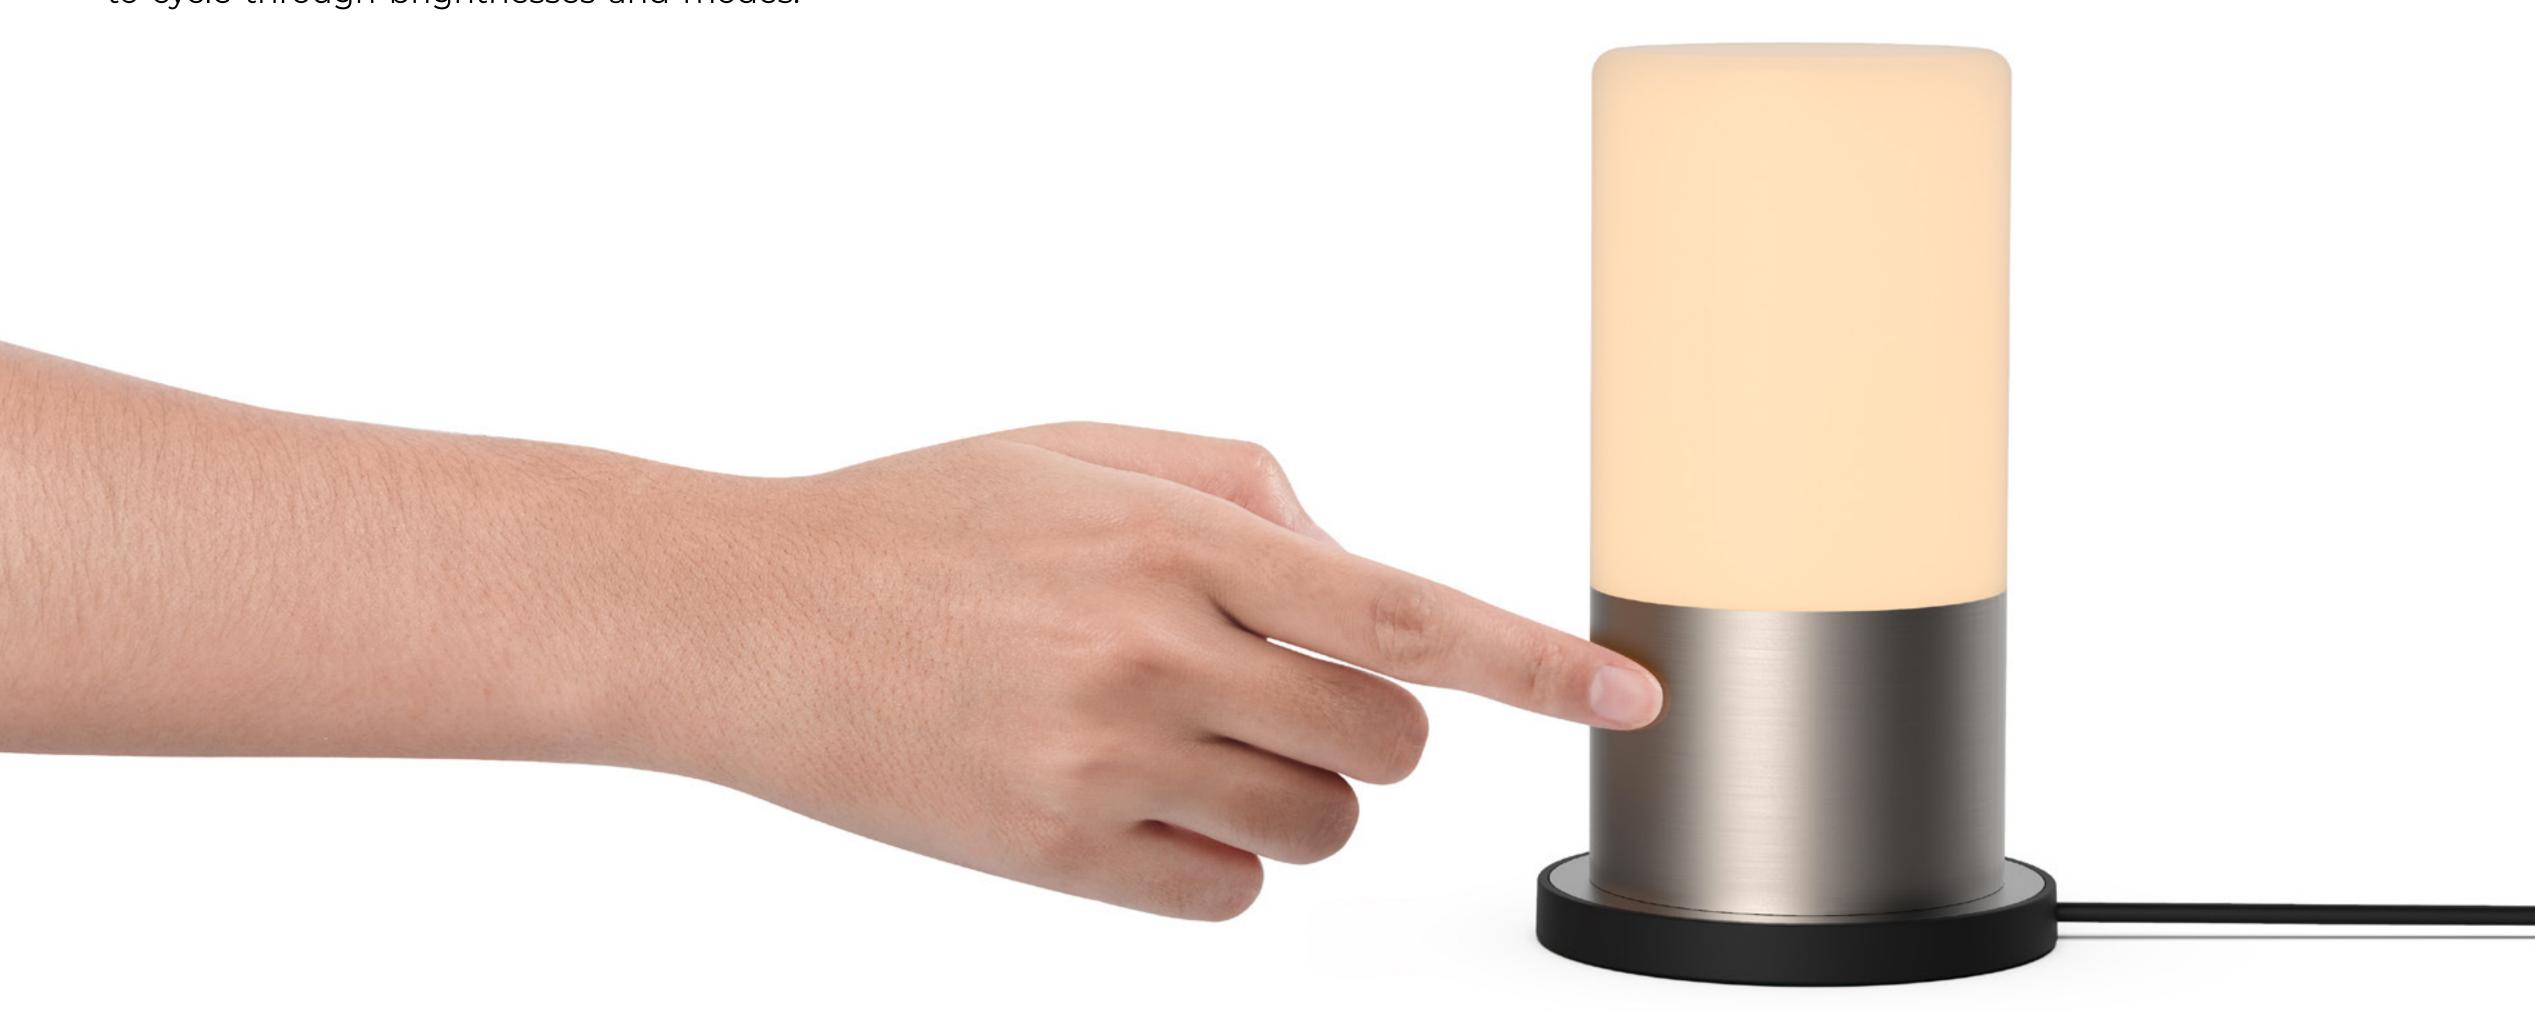

# Presenting Our Solo Act

Horizon Solo **enables Active Touch control** to cycle through brightnesses and modes.