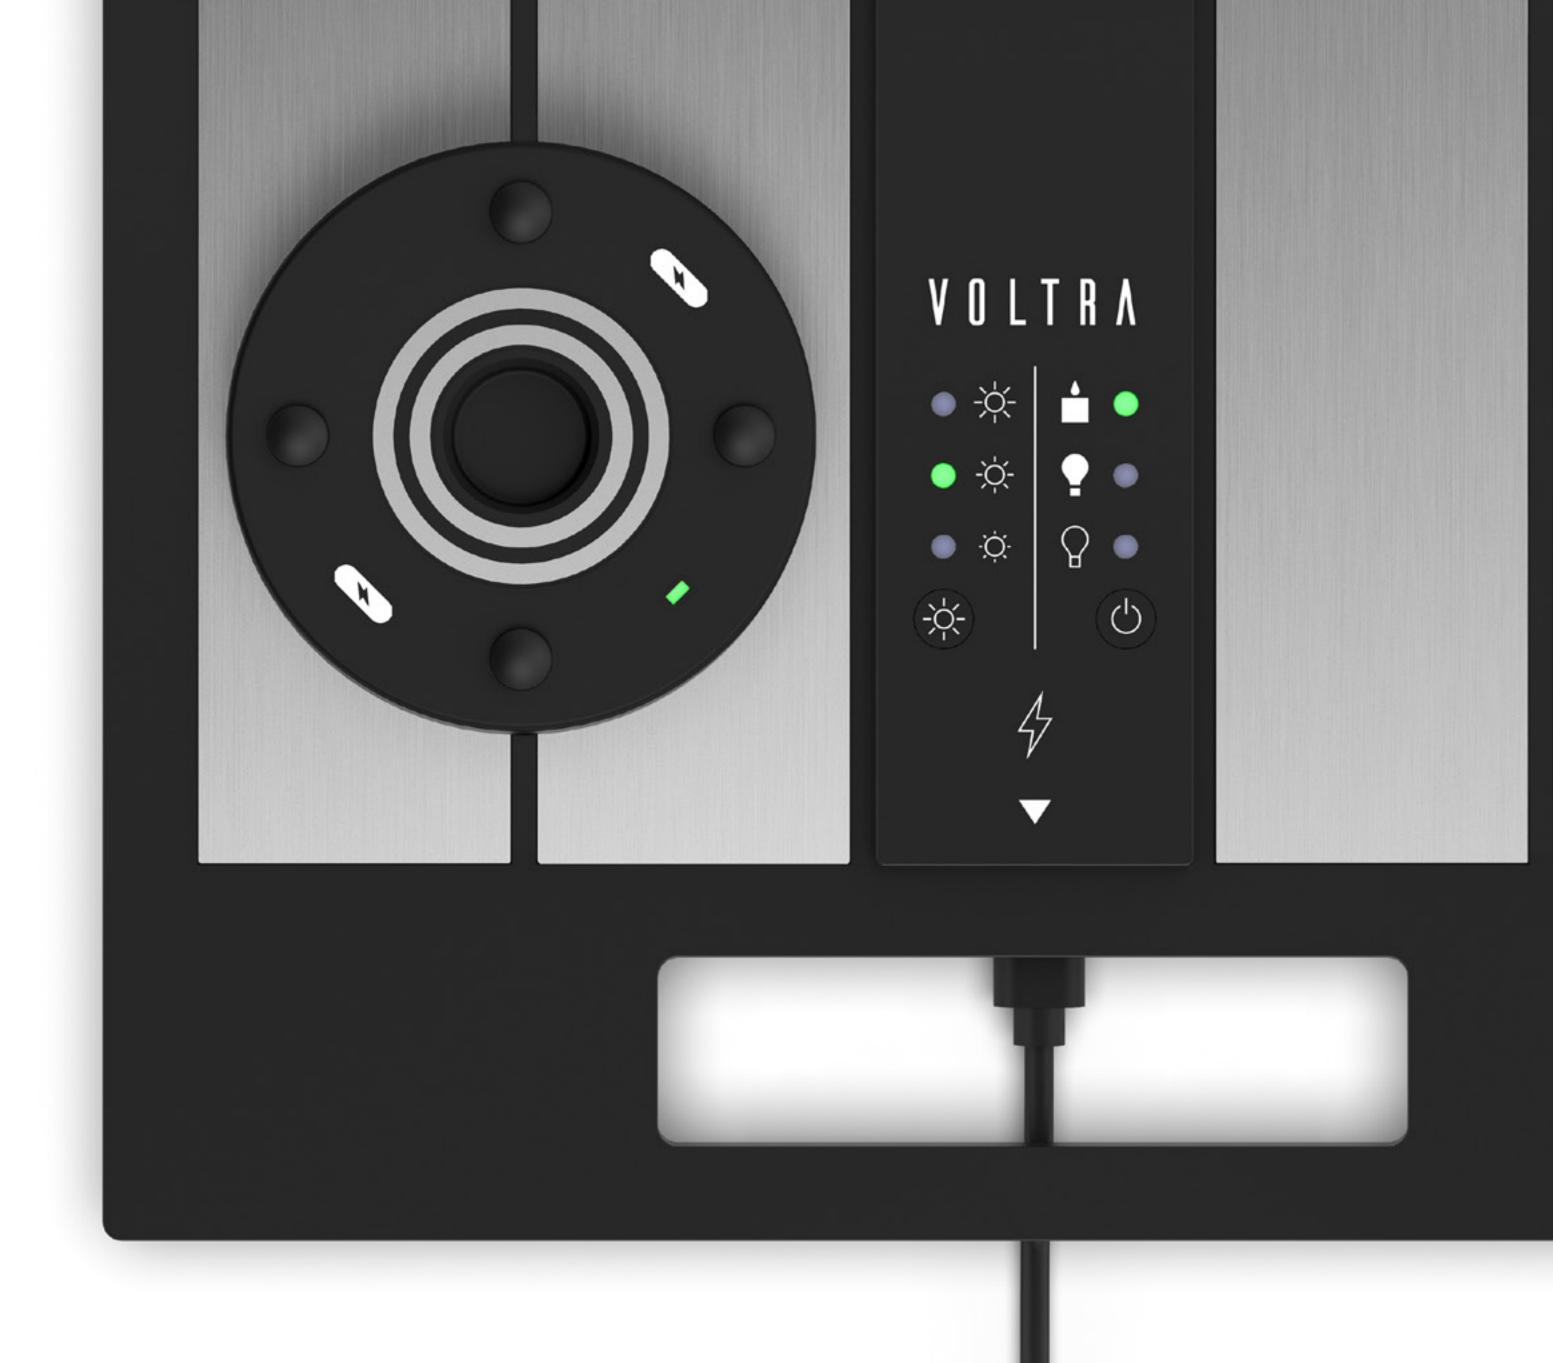

# Clarity and Control

Using our **Dual Control Interface** is simple. Change brightness or modes at the **tap of a button.** 

### USB-Convenience

The final touch of convenience, Horizon Ten incorporates **USB-C connectivity.** 