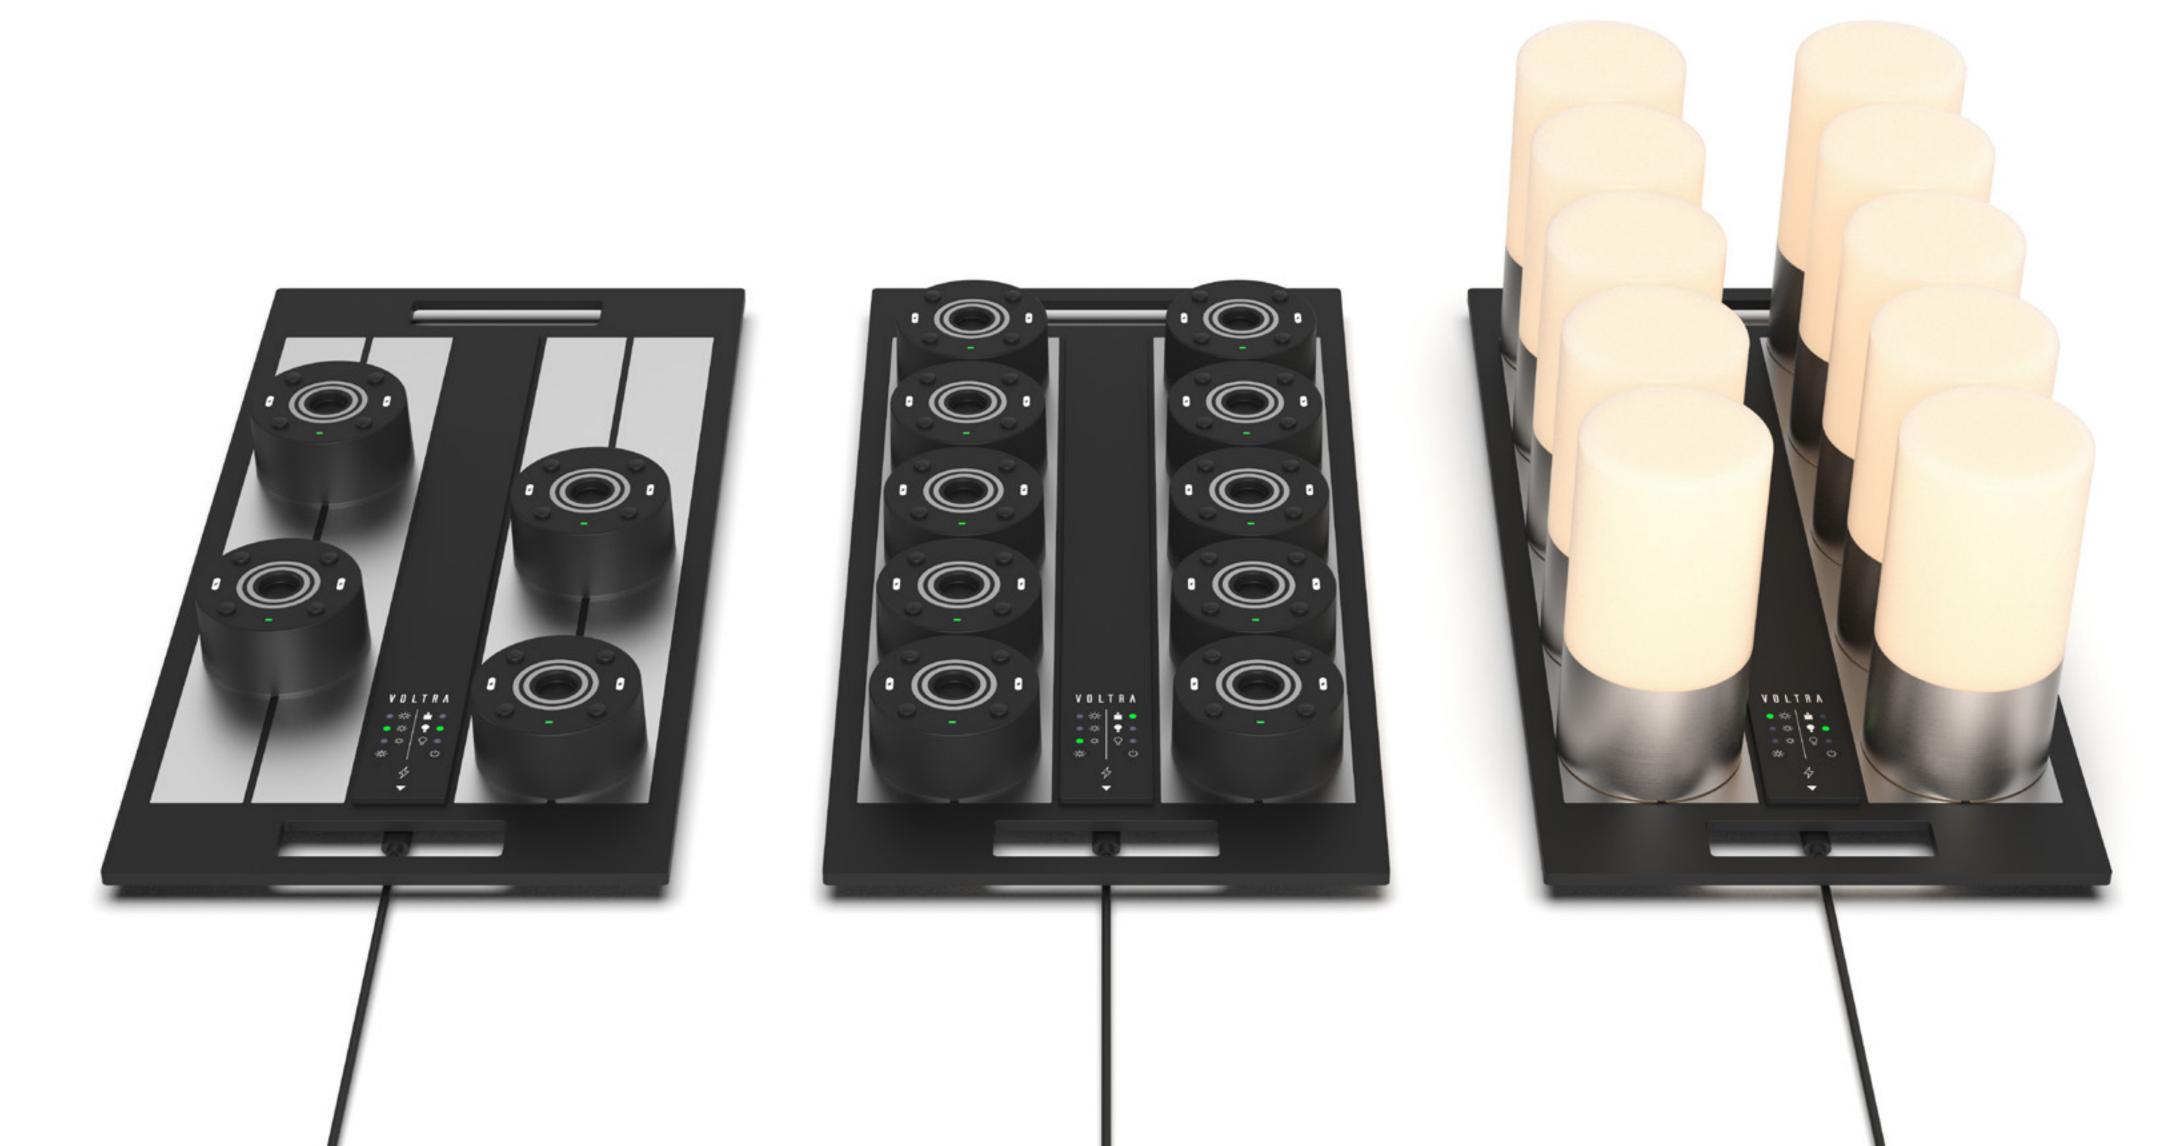

# Serving All Your Power Needs

Inspired by serving trays, the new Voltra Horizon Ten charger is amazingly minimal and useful. Move, charge, control and store up to ten Engines or Lamps.

#### Flexible Accommodation

Accommodate, charge and control up to ten Engines or Lamps at once.

# A Universe of Opportunity

Our unique docking system means the Engine is compatible with all our lumière designs. You have the freedom to quickly change style or re-power with no need for cables.