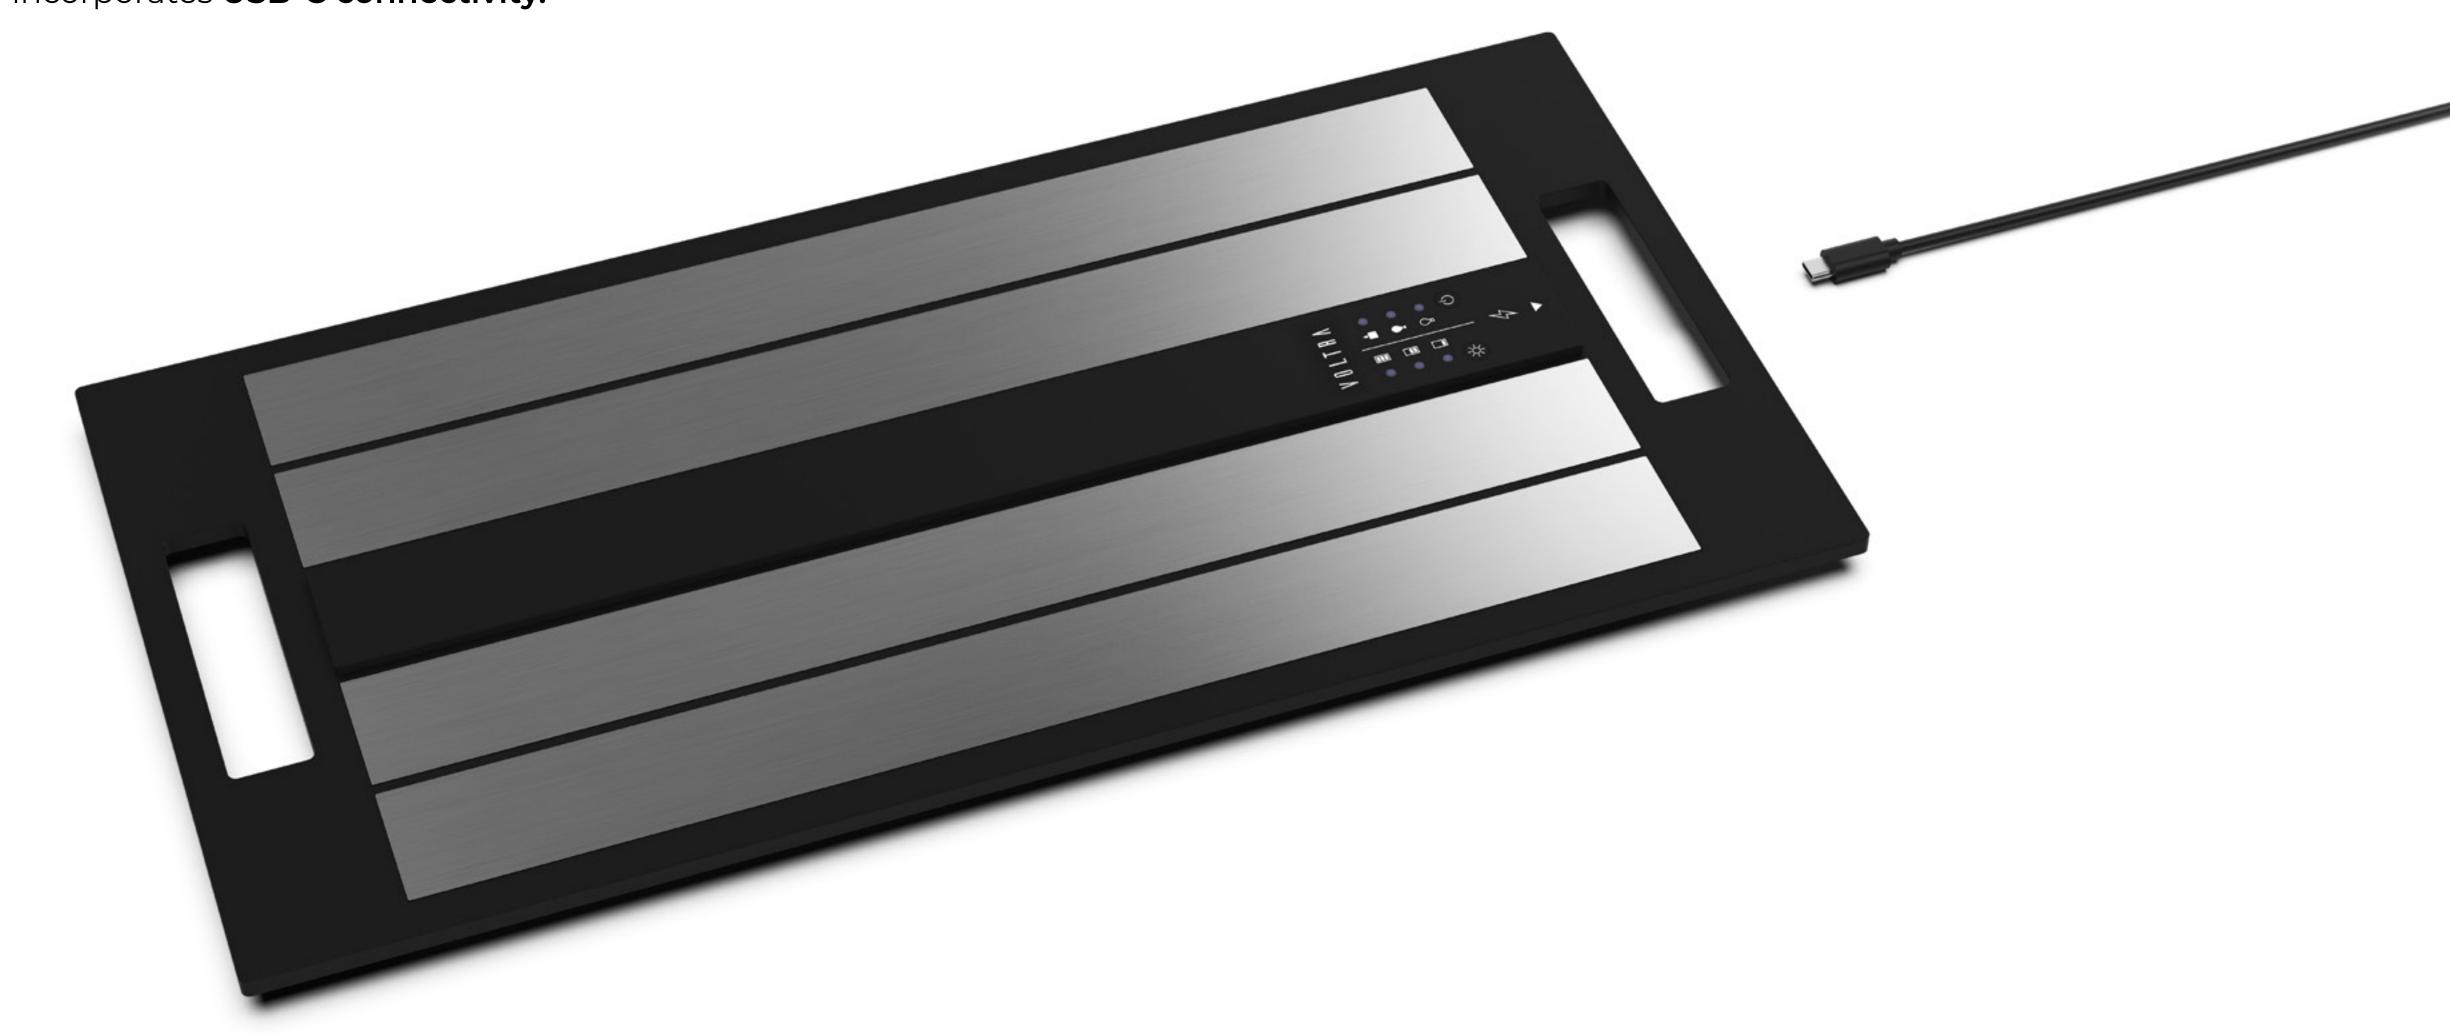

# Serving All Your Power Needs

Inspired by serving trays, the new Voltra Horizon Ten charger is amazingly minimal and useful. Move, charge, control and store up to ten Engines or Lamps.

# Slimline Super-Charging

At only 18mm thin, the Voltra Horizon Ten charger is exceptionally discreet and convenient to store.

#### One to the Power of Three-Dimensions

Horizon Ten features our **Gravity Charging System. Magnetically connect and charge Voltra** engines on a table or wall.

#### Flexible Accommodation

Accommodate, charge and control up to ten Engines or Lamps at once.