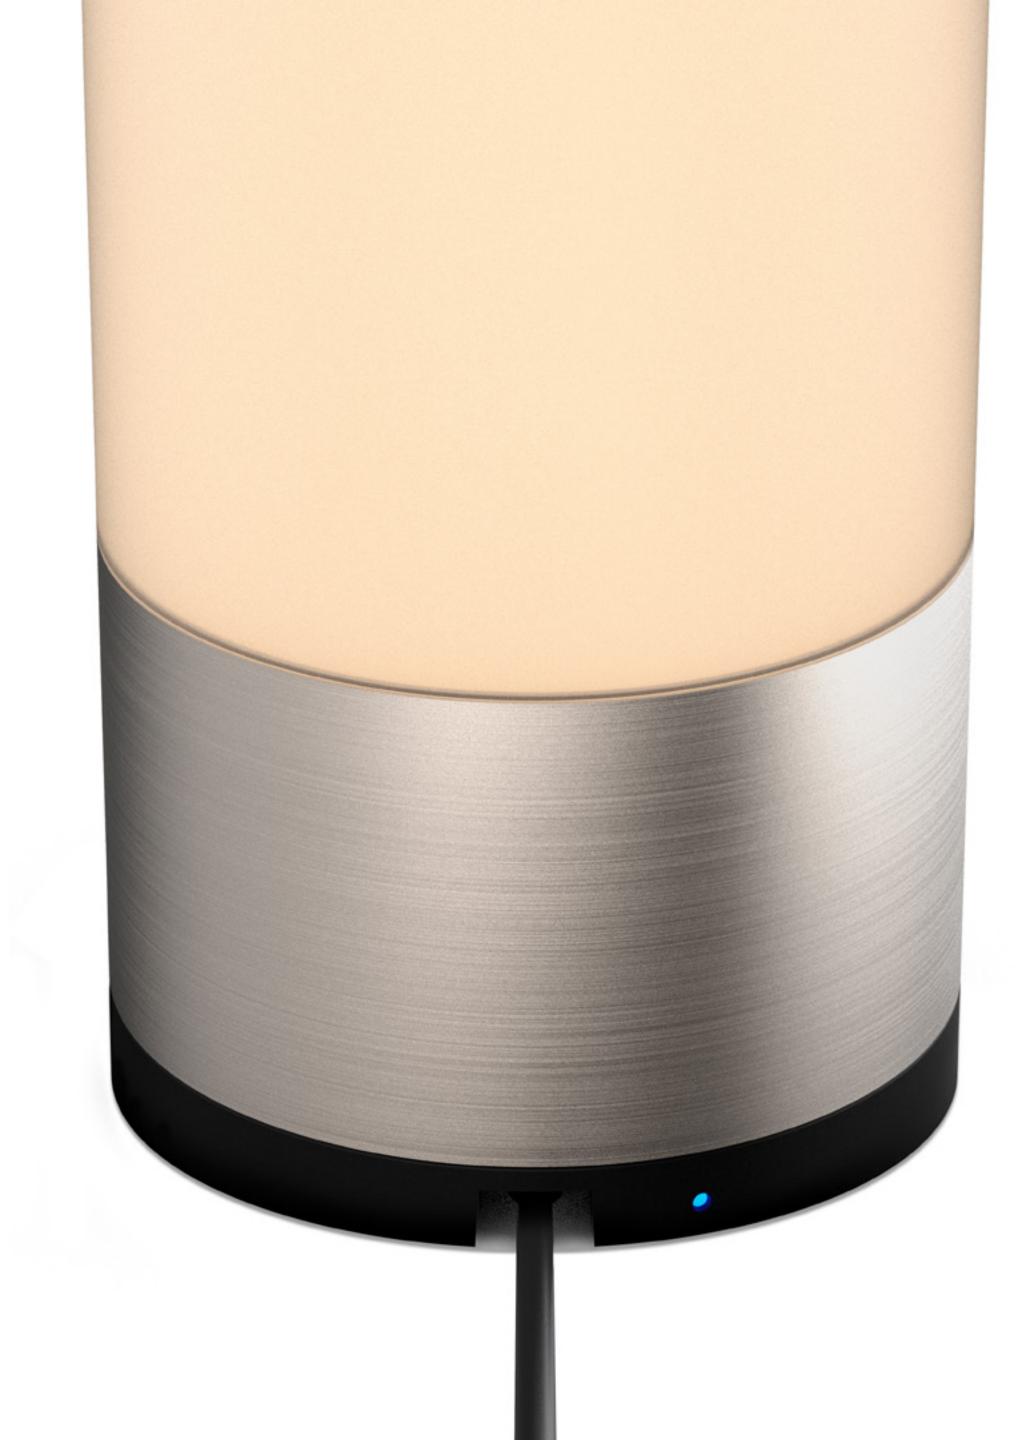

# Night Night. Not Night Light

Locating the status **light on the back** of Solo Pad means **no pulsing lights disrupt your peace.** 