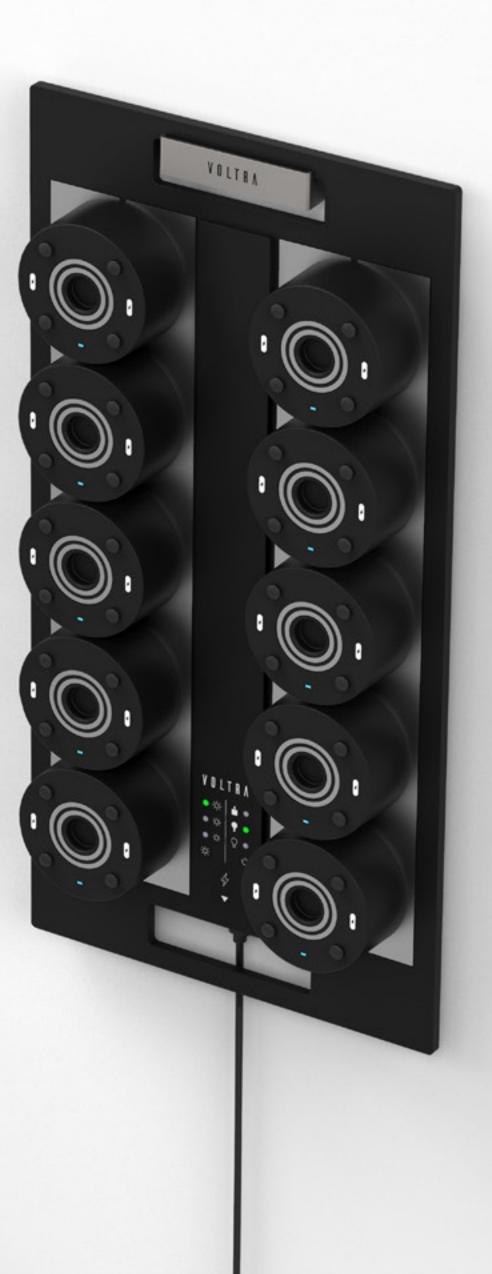

#### One to the Power of Three-Dimensions

Horizon Ten features our **Gravity Charging System. Magnetically connect and charge Voltra** engines on a table or wall.

#### Flexible Accommodation

Accommodate, charge and control up to ten Engines or Lamps at once.