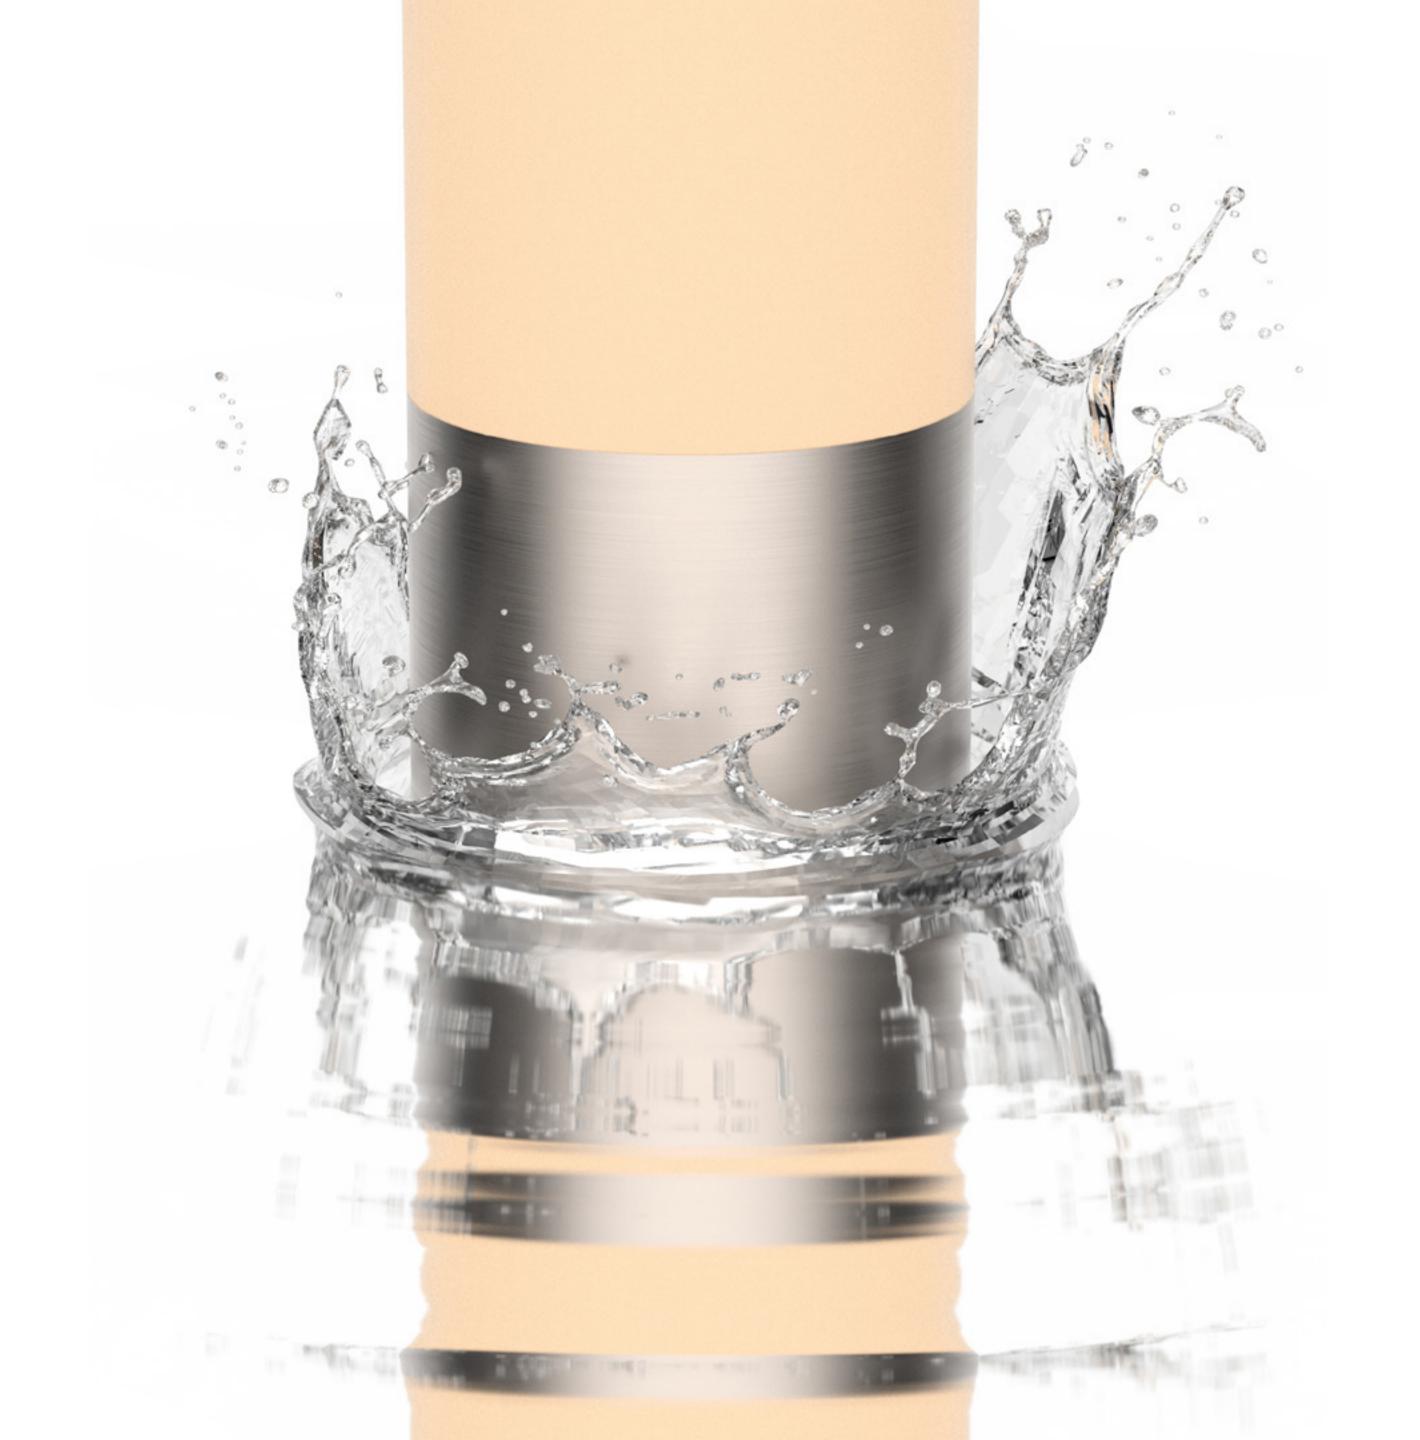

# Waterproof. Worry-Free

All of our Lumière's and Engines are **fully IP65 rated**. Ideal for offshore exploration, bath-time relaxation and everything in between.