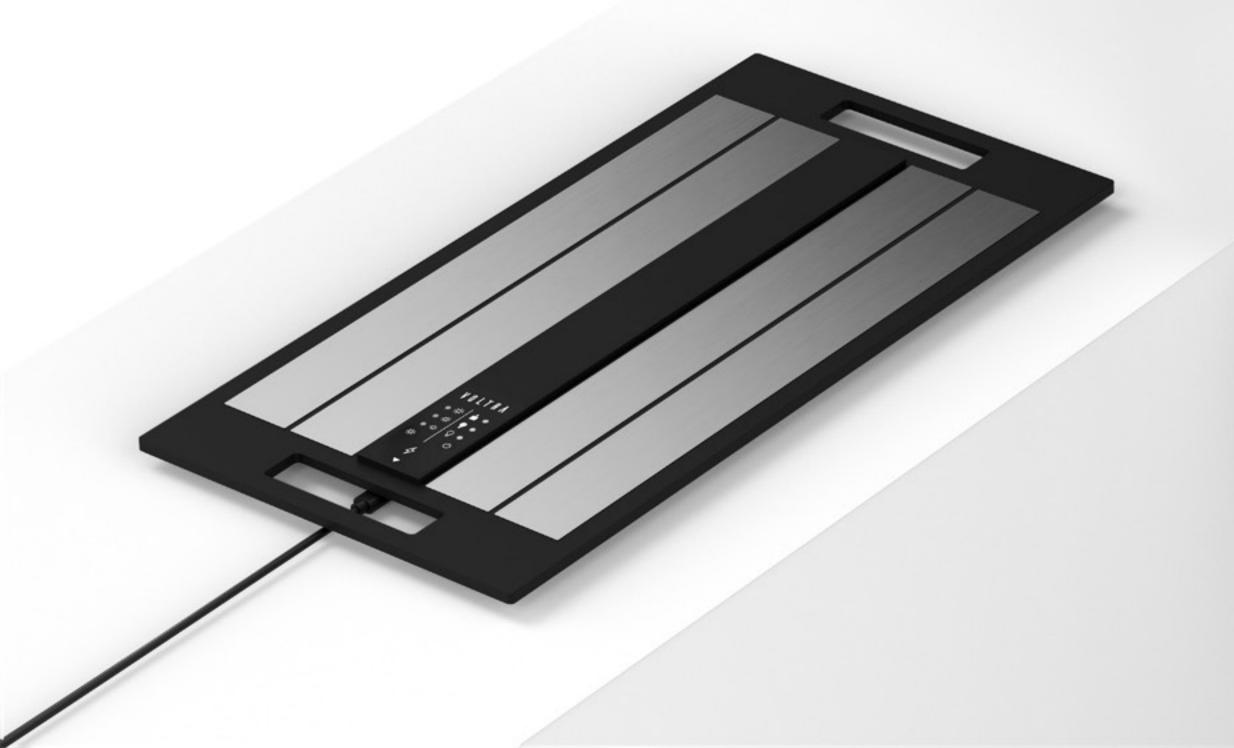

# Slimline Super-Charging

At only 18mm thin, the Voltra Horizon Ten charger is exceptionally discreet and convenient to store.

### USB-Convenience

The final touch of convenience, Horizon Ten incorporates **USB-C connectivity.** 