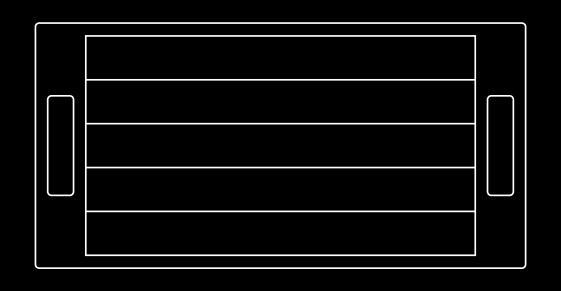

# Serving All Your Power Needs

Inspired by serving trays, the new Voltra Horizon Ten charger is amazingly minimal and useful. Move, charge, control and store up to ten Engines or Lamps.

# Slimline Super-Charging

At only 18mm thin, the Voltra Horizon Ten charger is exceptionally discreet and convenient to store.

#### One to the Power of Three-Dimensions

Horizon Ten features our **Gravity Charging System. Magnetically connect and charge Voltra** engines on a table or wall.

#### Flexible Accommodation

Accommodate, charge and control up to ten Engines or Lamps at once.