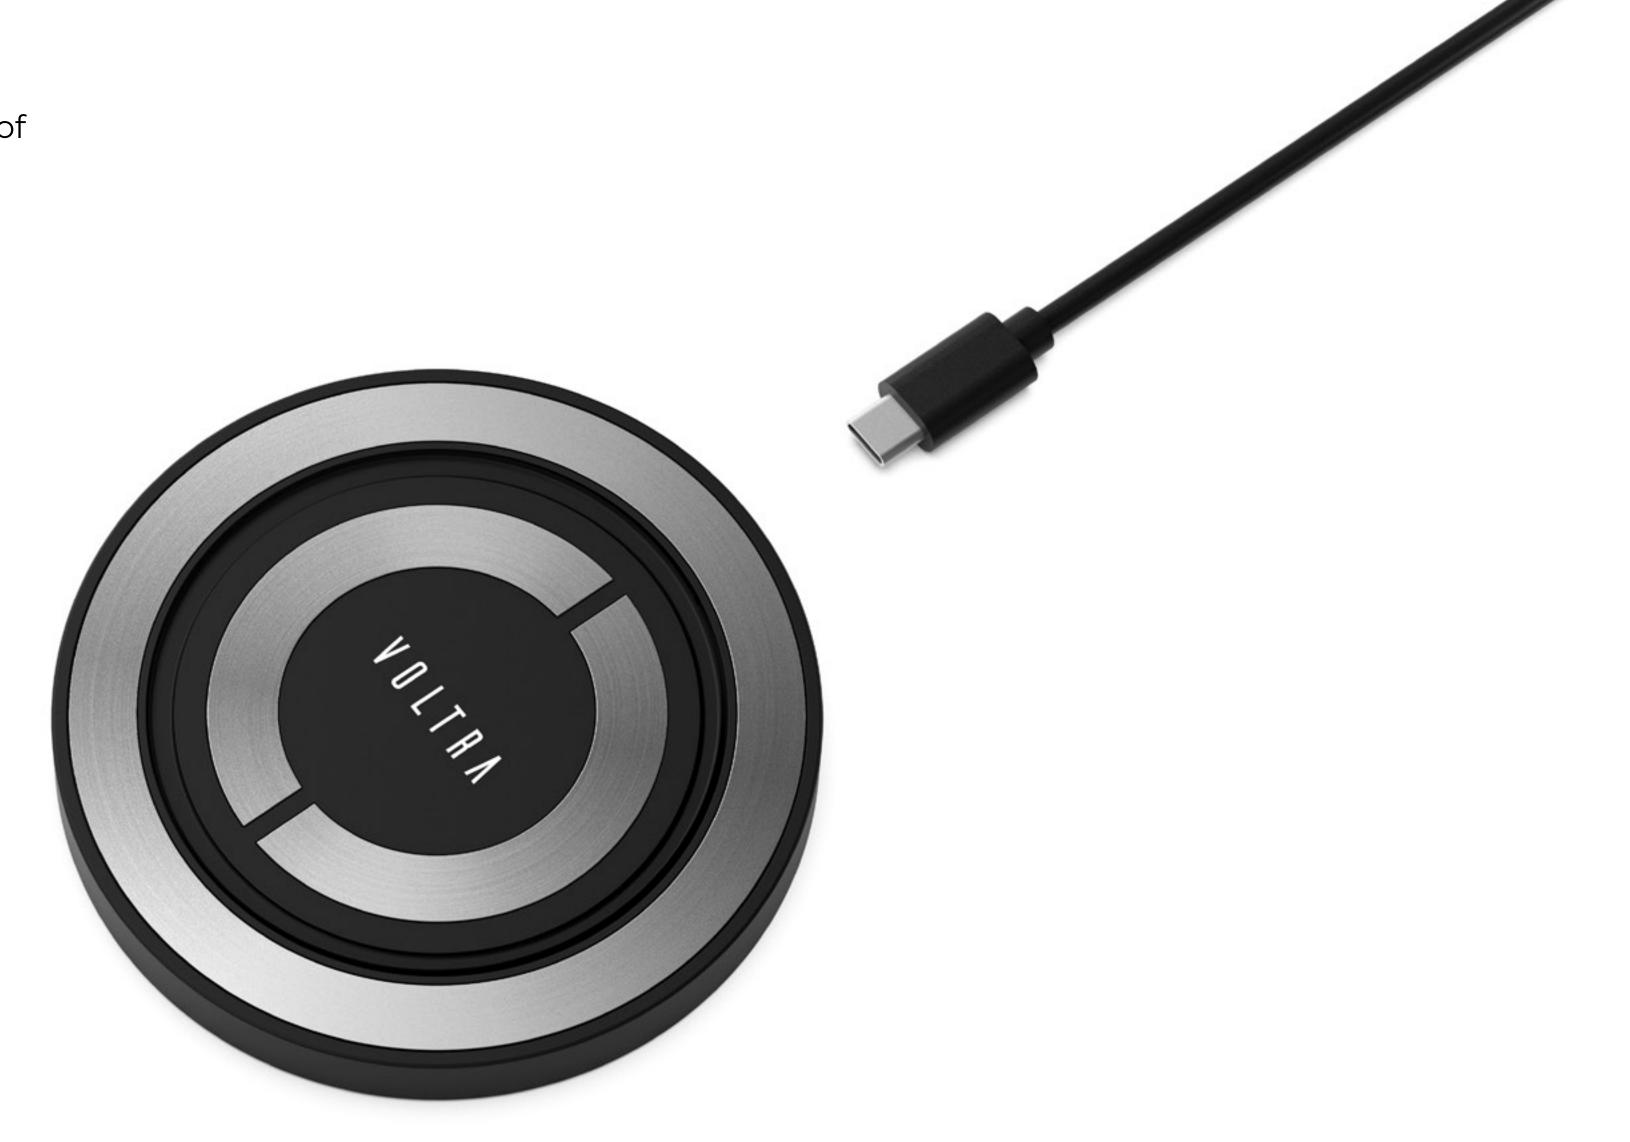

### USB-Convenience

The final touch of convenience, Horizon Ten incorporates **USB-C connectivity.** 

### USB-Convenience

Horizon Solo also features the **convenience** of **USB-C connectivity.** 